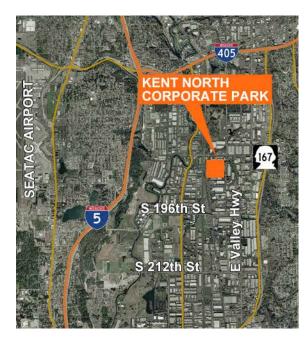

## Kent North Corporate Park

Kent, WA

Kent North offers a corporate environment in functional facilities that offer the best clear height, loading, ESFR sprinkler systems, truck maneuvering, and employee parking, along with immediate access to I-5, I-405, and SR-167, SeaTac International Airport, and numerous amenities. With the lowest triple nets for comparable space in the north Kent Valley, Kent North offers the highest quality product at a price point that is more than competitive to the alternatives.

kentnorthcorporatepark.com





#### Location



## Contact

Matt Wood, SIOR 206.248.7306 mwood@kiddermathews.com

Thad Mallory, SIOR 206.248.7338 tmallory@kiddermathews.com

Tony Miltenberger, SIOR 206.248.7307 tonym@kiddermathews.com



## km Kidder Mathews

# Kent North Corporate Park Availabilities

| AVAILABLE SPACE                                       |                   |                                             |               |                 |                                                                                                                 |
|-------------------------------------------------------|-------------------|---------------------------------------------|---------------|-----------------|-----------------------------------------------------------------------------------------------------------------