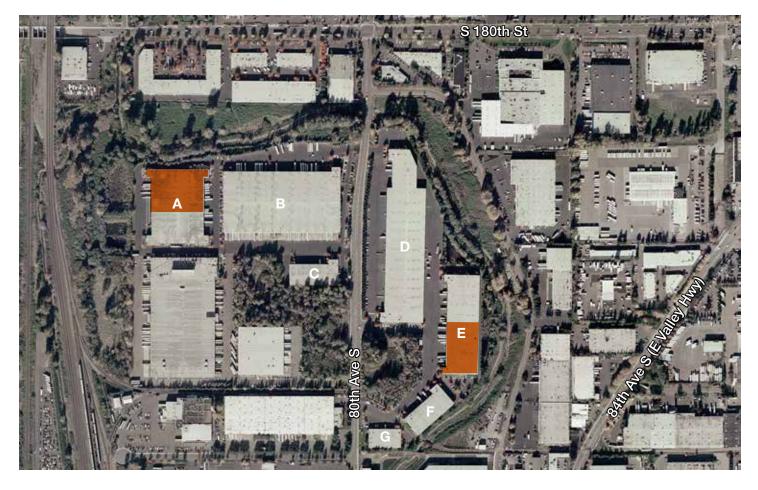

# Kent North Corporate Park Availabilities

| AVAILABLE SPACE                                       |                   |                                             |               |                 |                                                                                                                 |
|-------------------------------------------------------|-------------------|---------------------------------------------|---------------|-----------------|-----------------------------------------------------------------------------------------------------------------|
| Address                                               | SF<br>(Office)    | Rate<br>(Est. NNN)                          | Loading       | Clear<br>Height | Comments                                                                                                        |
| Building A, Suite 101<br>18219 77th PI S<br>Kernt, WA | 86,528<br>(2,123) | \$0.48 shell<br>\$0.75 office<br>(\$0.1414) | 23 DH<br>2 GL | 26'             | 60' x 30' typical column spacing.<br>ESFR sprinkled. North end cap space.<br>Available February 2016.           |
| Building E<br>18414 80th Ct S<br>Kent, WA             | 55,600<br>(3,845) | \$0.48 shell<br>\$0.75 office<br>(\$0.1542) | 12 DH<br>1 GL | 30'             | 60' x 30' typical column spacing.<br>ESFR sprinkled. T-8 lighting. Fully<br>insulated warehouse. Available now. |