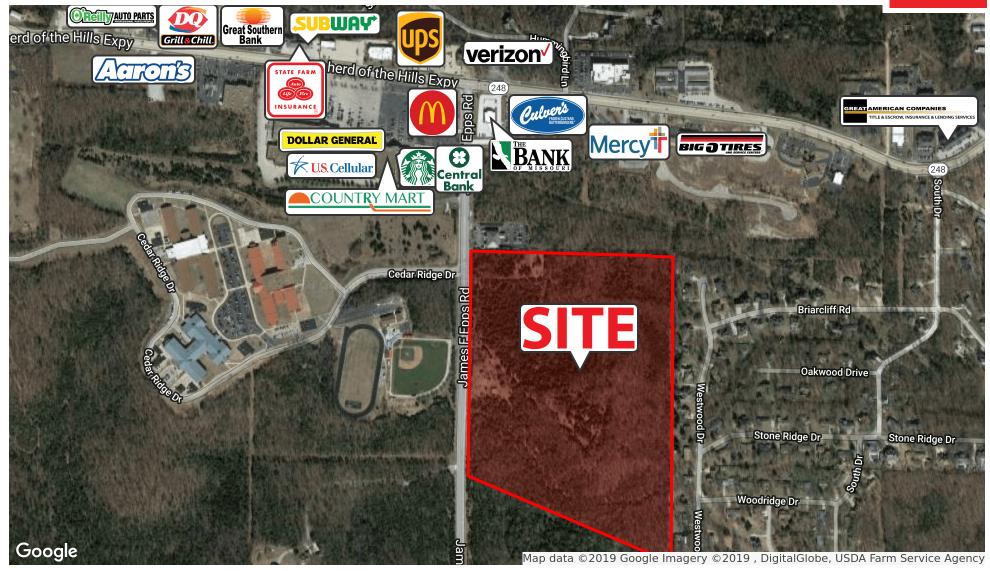

938 JAMES F. EPPS RD, BRANSON, MO 65616

**COVER PAGE** 







938 JAMES F. EPPS RD, BRANSON, MO 65616

### **EXECUTIVE SUMMARY**

For Sale



#### **PROPERTY SUMMARY**

**Sale Price:** \$849.000

Lot Size: 49.7 Acres

**APN #:** 08-9.0-29-000-000-035.000

Zoning: Commercial

Market: Branson, MO

Cross Streets: Cedar Ridge Dr

#### **PROPERTY OVERVIEW**

Land for sale in Branson, MO, 49.7 Acres.

#### **PROPERTY HIGHLIGHTS**

- Large Acreage for a mixed use development
- Directly across from Cedar Ridge Schools
- Property fronts J.F Epps Rd, which is a North- South Corridor that connects Shepard of Hills PKWY with the Strip (Hwy 76).
- Parcel is easily accessed off J.F. Epps Rd.











938 JAMES F. EPPS RD, BRANSON, MO 65616

**RETAILER MAP** 

For Sale







938 JAMES F. EPPS RD, BRANSON, MO 65616

## **RETAILER MAP**







938 JAMES F. EPPS RD, BRANSON, MO 65616

## **DEMOGRAPHICS MAP & REPORT**

For Sale



| POPULATION                           | 1 MILE            | 5 MILES              | 10 MILES               |
|--------------------------------------|-------------------|----------------------|------------------------|
| Total population                     | 959               | 22,959               | 51,507                 |
| Median age                           | 35.5              | 38.2                 | 39.8                   |
| Median age (Male)                    | 33.7              | 35.4                 | 37.7                   |
| Median age (Female)                  | 38.1              | 40.2                 | 41.1