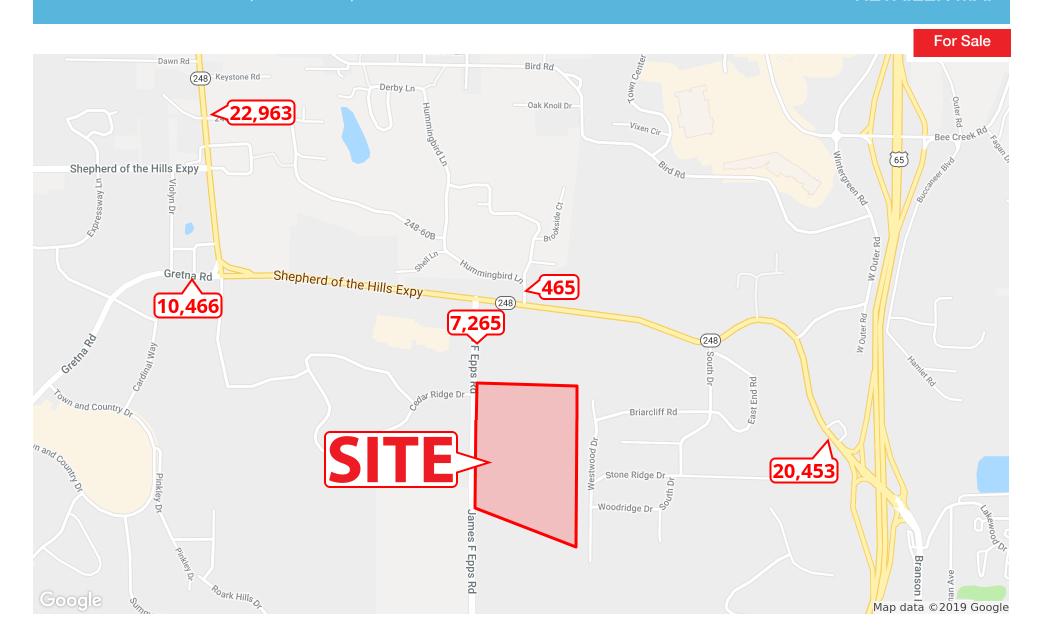

938 JAMES F. EPPS RD, BRANSON, MO 65616

**RETAILER MAP** 

For Sale

938 JAMES F. EPPS RD, BRANSON, MO 65616

## **RETAILER MAP**

938 JAMES F. EPPS RD, BRANSON, MO 65616