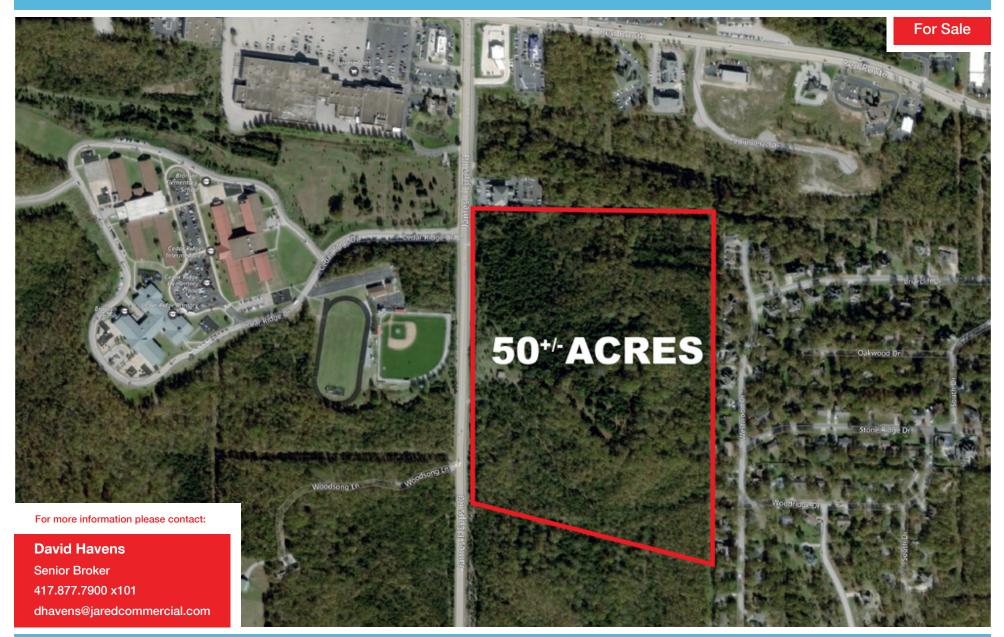

#### **PROPERTY SUMMARY**

**Sale Price:** \$849.000

Lot Size: 49.7 Acres

**APN #:** 08-9.0-29-000-000-035.000

Zoning: Commercial

Market: Branson, MO

Cross Streets: Cedar Ridge Dr

#### **PROPERTY OVERVIEW**

Land for sale in Branson, MO, 49.7 Acres.

#### **PROPERTY HIGHLIGHTS**

- Large Acreage for a mixed use development
- Directly across from Cedar Ridge Schools
- Property fronts J.F Epps Rd, which is a North- South Corridor that connects Shepard of Hills PKWY with the Strip (Hwy 76).
- Parcel is easily accessed off J.F. Epps Rd.