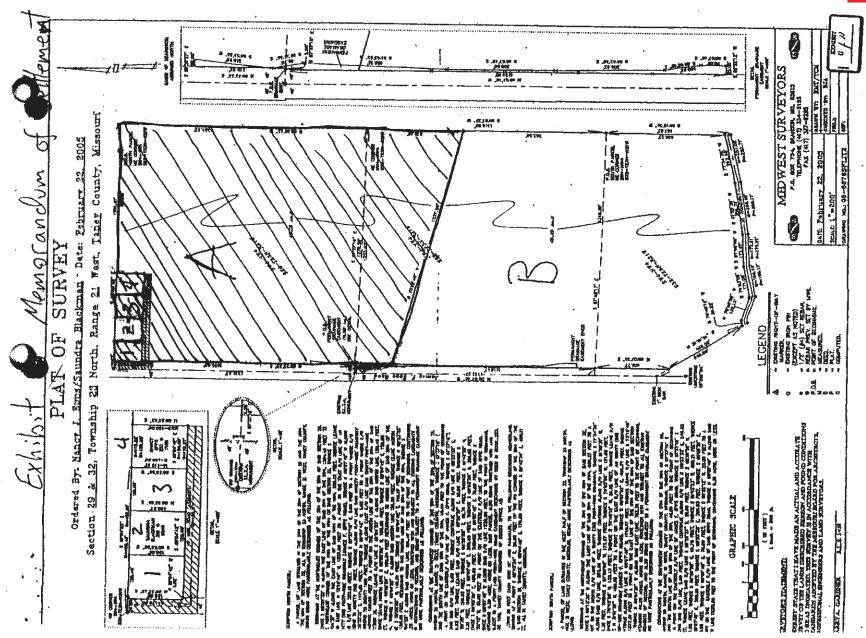

#### **PROPERTY SUMMARY**

**Sale Price:** \$849.000

Lot Size: 49.7 Acres

**APN #:** 08-9.0-29-000-000-035.000

Zoning: Commercial

Market: Branson, MO

Cross Streets: Cedar Ridge Dr