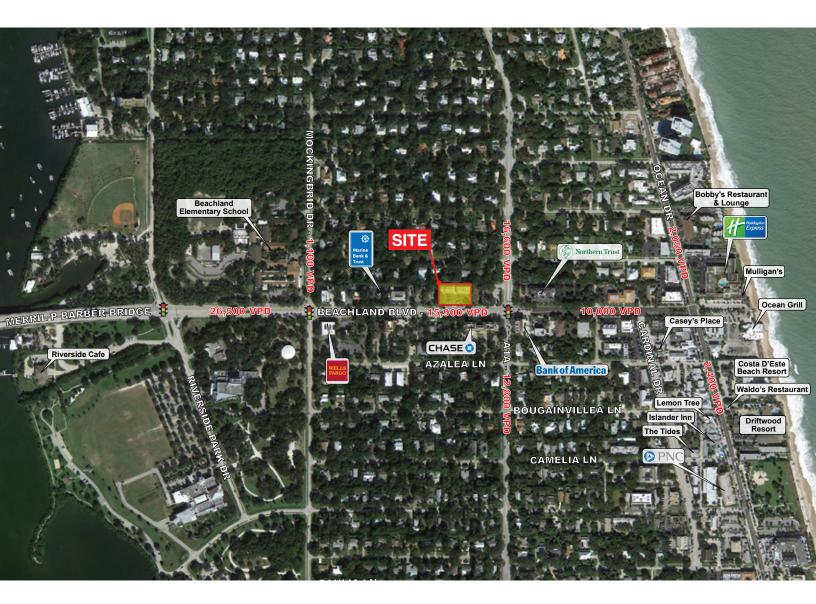

## Opportunity

Beachland Plaza is conveniently located on the north side of Beachland Boulevard just west of the A1A intersection in Vero Beach, Florida.

This complex offers a great beach side location with exceptional street side visibility, parking, and signage.

## Property Highlights

| Population:         | 20,717 (3-mile radius)   |
|---------------------|--------------------------|
| Daytime Population: | 25,415 (3-mile radius)   |
| Avg. HH Income:     | \$92,574 (3-mile radius) |
| Traffic Counts:     | 15,900 cars daily        |