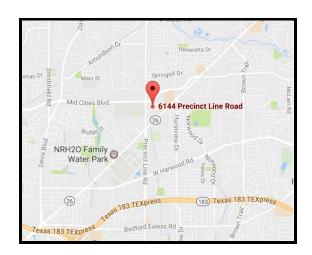

## FOR LEASE - \$13.00/SF!

HURST, TX

**Location:** 6144 Precinct Line Rd. "Bentridge Office Park."

**Size:** 2,099 SF – Suite 200!

Floor Plan: Reception – Waiting Area - Conference – 6 Offices – Break Area.