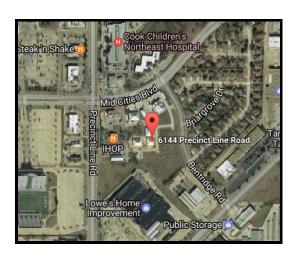

## FOR LEASE - \$13.00/SF!

HURST, TX

**Location:** 6144 Precinct Line Rd. "Bentridge Office Park."

**Size:** 2,099 SF – Suite 200!

Floor Plan: Reception – Waiting Area - Conference – 6 Offices – Break Area.