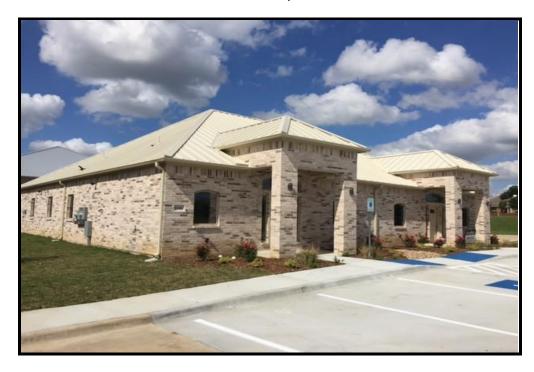

## **NEW! OFFICE - MEDICAL SPACE**

## FOR LEASE - \$13.00/SF!

HURST, TX

**Location:** 6144 Precinct Line Rd. "Bentridge Office Park."

**Size:** 2,099 SF – Suite 200!

Floor Plan: Reception – Waiting Area - Conference – 6 Offices – Break Area.