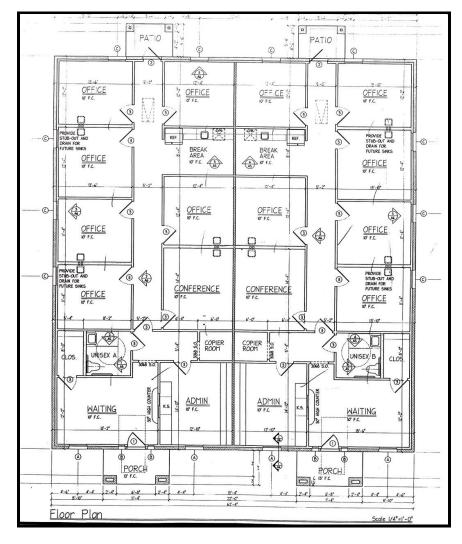

## FOR LEASE - \$13.00/SF!

HURST, TX

**Location:** 6144 Precinct Line Rd. "Bentridge Office Park."

**Size:** 2,099 SF – Suite 200!

Floor Plan: Reception – Waiting Area - Conference – 6 Offices – Break Area.

**SUITE 200** 

This information is believed to be accurate, but no representation or warranty, express or implied, as to its accuracy or completeness is made by any party. The presentation of this property is submitted subject to errors, omissions, change of price or prior sale or lease or withdrawal without notice.