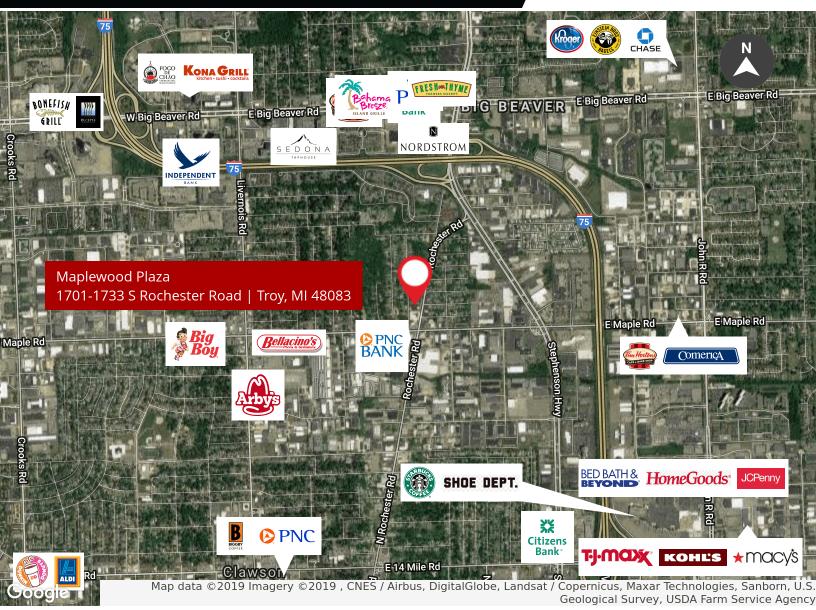

# **FOR LEASE**

MAPLEWOOD PLAZA 1701-1733 S ROCHESTER ROAD TROY, MI 48083

## **FOR LEASE**

MAPLEWOOD PLAZA 1701-1733 S ROCHESTER ROAD TROY, MI 48083

| TRAFFIC COUNTS             |              | 1                 | DEMOGRAPHICS |          |          |
|----------------------------|--------------|-------------------|--------------|----------|----------|
| INTERSECTION               | CARS PER DAY |                   | 1 MILE       | 3 MILES  | 5 MILES  |
| E Maple @ Rochester Rd     | 21,835       | Total Households  | 3,252        | 38,066   | 118,757  |
| E Maple Rd @ Enterprise Dr | 22,281       | Total Population  | 7,561        | 87,317   | 282,829  |
| E Maple Rd @ Kirkton Dr    | 38,909       | Average HH Income | \$62,479     | \$73,903 | \$80,187 |
| Rochester Rd @ Gable Rd    | 21,730       |                   |              |          |          |