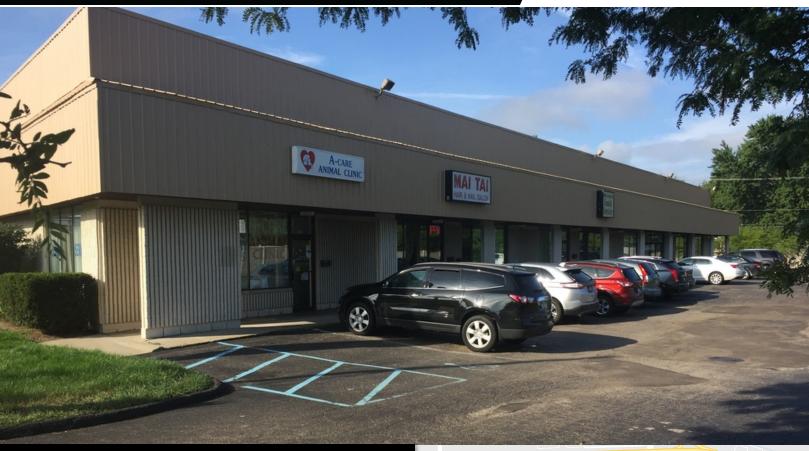

# **FOR LEASE**

MAPLEWOOD PLAZA 1701-1733 S ROCHESTER ROAD TROY, MI 48083

#### PROPERTY FEATURES:

- Up to 2,100 SF for lease in Maplewood Plaza
- Just south of Big Beaver corridor
- Minutes from I-75 and Stephenson Highway
- Over 20,000 vehicles per day
- In the heart of Troy's corporate district
- Lease Rate: \$14/SF Gross