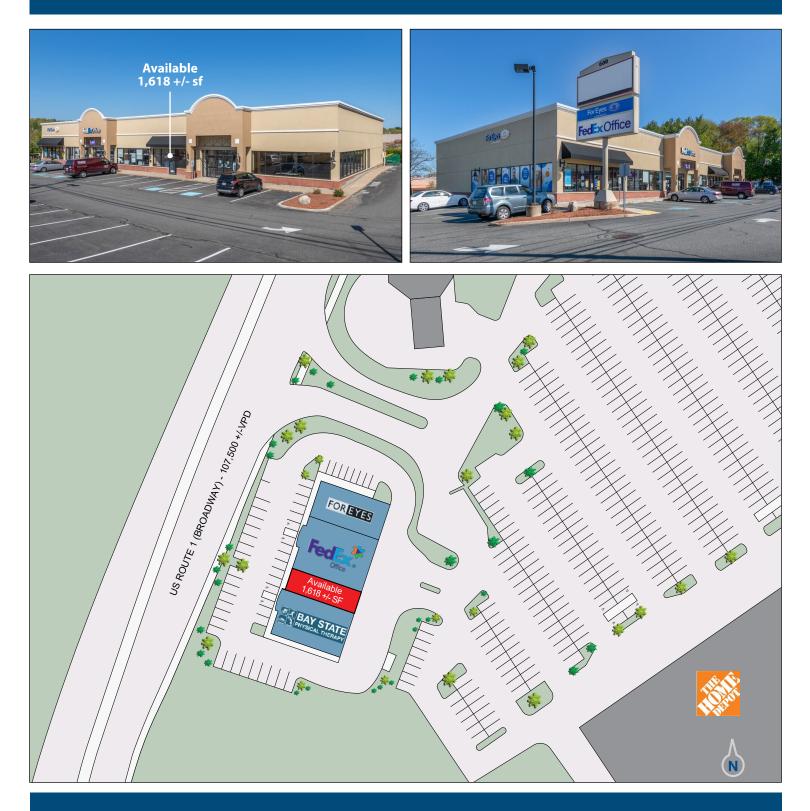

### **Property Information**

| Address:   | 600 Broadway,<br>Saugus, MA  | Zoning:<br>Year Built: | Retail Store<br>2000 |
|------------|------------------------------|------------------------|----------------------|
|            | 5                            |                        | 2000                 |
| Available: | 1,618 +/- SF                 | Parking Spaces:        | 102                  |
| Total GLA: | 11,500 +/- SF                | Parking Ratio:         | 8.87 per 1,000 SF    |
| Land Area: | 1.28 +/- Acres               | Traffic Counts:        | 107,500 +/- VPD      |
| Utilities: | Municipal Water<br>and Sewer |                        |                      |

### Summit Realty Partners

Highly visible 1,618 in-line retail space now available for lease. Landlord is offering significant tenant allowance and other lease incentives to qualified prospects. Tenant brokers have the opportunity to earn enhanced commissions which may include a 5% commission on a lease with a credit tenant. 600 Broadway located in Saugus, MA is a 11,500 square foot multi-tenant retail strip center situated in a prime retail corridor in the highly desirable Greater Boston area. This Home Depot shadow anchored center is currently occupied by For Eyes and FedEx Office, both national tenants and Bay State Physical Therapy which is a regional tenant. Other national retailers in the immediate area include Target, Walmart, Starbucks, Best Buy, Stop & Shop, Chipotle, Staples and Trader Joe's among others. The Square One Mall and the new mixed-use Avalon Development are both located in close proximity to this center. With traffic counts in excess of 107,000 VPD per day, prominent signage and its position among numerous national retailers, this site is ideal for a tenant looking to bring their brand to Saugus's super regional retail corridor.