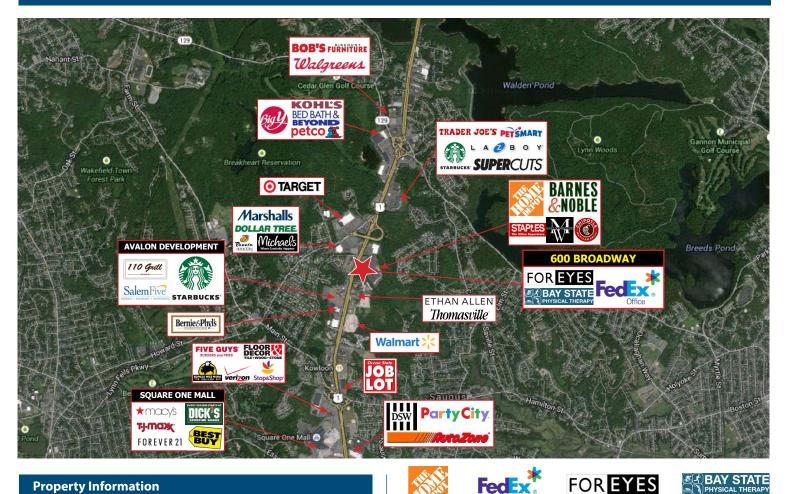

### Summit Realty Partners

Highly visible 1,618 in-line retail space now available for lease. Landlord is offering significant tenant allowance and other lease incentives to qualified prospects. Tenant brokers have the opportunity to earn enhanced commissions which may include a 5% commission on a lease with a credit tenant. 600 Broadway located in Saugus, MA is a 11,500 square foot multi-tenant retail strip center situated in a prime retail corridor in the highly desirable Greater Boston area. This Home Depot shadow anchored center is currently occupied by For Eyes and FedEx Office, both national tenants and Bay State Physical Therapy which is a regional tenant. Other national retailers in the immediate area include Target, Walmart, Starbucks, Best Buy, Stop & Shop, Chipotle, Staples and Trader Joe's among others. The Square One Mall and the new mixed-use Avalon Development are both located in close proximity to this center. With traffic counts in excess of 107,000 VPD per day, prominent signage and its position among numerous national retailers, this site is ideal for a tenant looking to bring their brand to Saugus's super regional retail corridor.