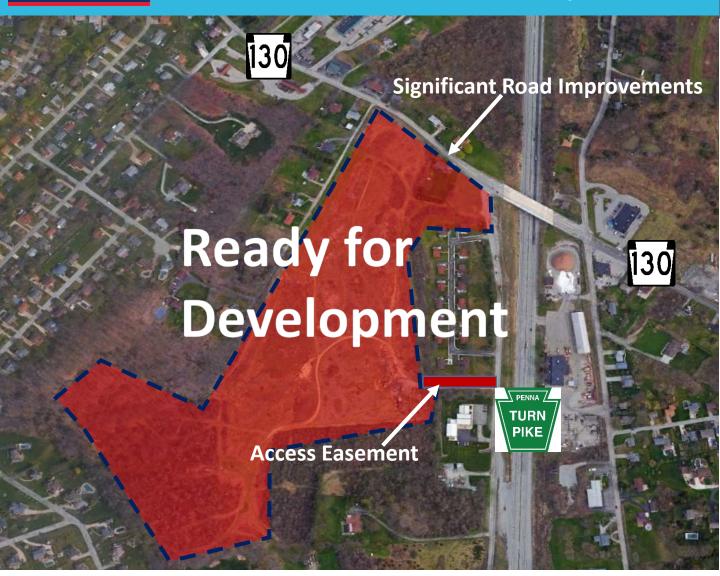

## 42 ACRES AVAILABLE FOR SALE Rt 130 and Nike Site Road Penn Twp, PA 15642

### **PROPERTY HIGHLIGHTS**

- \$2,200,000
- 42 AC Total
- Good Topography
- Penn Twp (Prestigious area)
- Visibility to RT 130
- Proximity to Monroeville & Murrysville
- Mixed use possibility

# 42 ACRES AVAILABLE FOR SALE Rt 130 and Nike Site Road Penn Twp, PA 15642