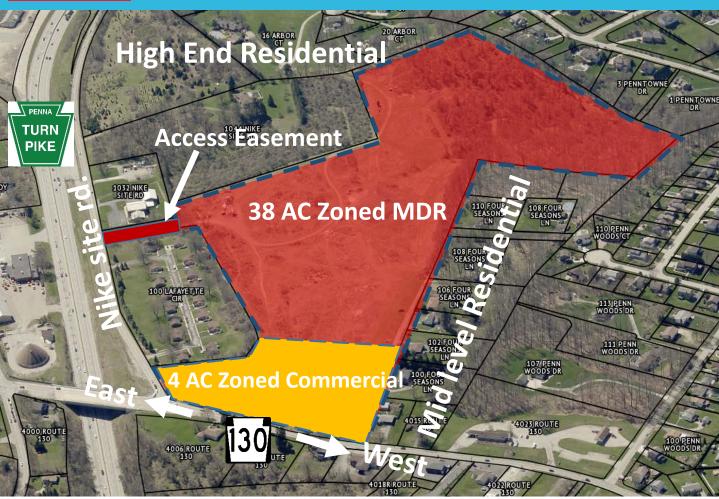

## 42 ACRES AVAILABLE FOR SALE Rt 130 and Nike Site Road Penn Twp, PA 15642

### **PROPERTY HIGHLIGHTS**

- \$2,200,000
- 42 AC Total
- Good Topography
- Penn Twp (Prestigious area)
- Visibility to RT 130
- Proximity to Monroeville & Murrysville
- Mixed use possibility

# 42 ACRES AVAILABLE FOR SALE Rt 130 and Nike Site Road Penn Twp, PA 15642