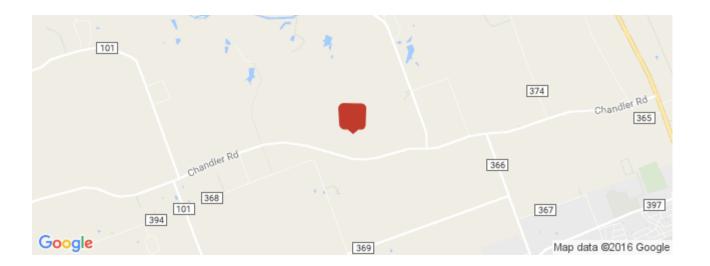

#### **Overview/Comments**

Subject property was 53.2 acres and lost 23.44 acres to the Chandler Road extension creating commercial frontage along the new roadway.

Zoning - Taylor ETJ, AG exempt.

Utilities - Jonah Water, septic, TXU Electric and Gas.

#### **Area & Location**

Medium 5.034 Market Type: Feet of Frontage: Property Located Between: CR 368 and SH 95 Highway Transportation:

CR 368 at Hwy 95 and Chandler Rd.

Side of Street: East Highway Access: Chandler Rd. - Hwv 95 Road Type: Private Airports:

Austin Berstrom International Airport

Property Visibility: Fair Site Description: Black clay farm land, flat with easy access off of Legal Description: AW0496 Pharrass.S. Sur., 29.762 acres Chandler Rd. at multiple ingress/egress points.