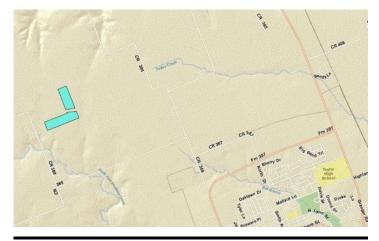

#### **Overview/Comments**

Subject property was 53.2 acres and lost 23.44 acres to the Chandler Road extension creating commercial frontage along the new roadway.

Zoning - Taylor ETJ, AG exempt.

Utilities - Jonah Water, septic, TXU Electric and Gas.

#### **Area & Location**

Medium 5.034 Market Type: Feet of Frontage: Property Located Between: CR 368 and SH 95 Highway Transportation:

CR 368 at Hwy 95 and Chandler Rd.

Side of Street: East Highway Access: Chandler Rd. - Hwv 95 Road Type: Private Airports:

Austin Berstrom International Airport

Property Visibility: Fair Site Description: Black clay farm land, flat with easy access off of Legal Description: AW0496 Pharrass.S. Sur., 29.762 acres Chandler Rd. at multiple ingress/egress points.

#### **Land Related**

Largest Nearby Street:

Lot Frontage (Feet): 5,033.95 Easements: Utilities 2,306.3 Lot Depth: Soil Type: Clay Electric, Water Zoning Description: Taylor ETJ Available Utilities: **Development Name: Parks** Water Service: Municipal Topography: Level Sewer Type: Septic