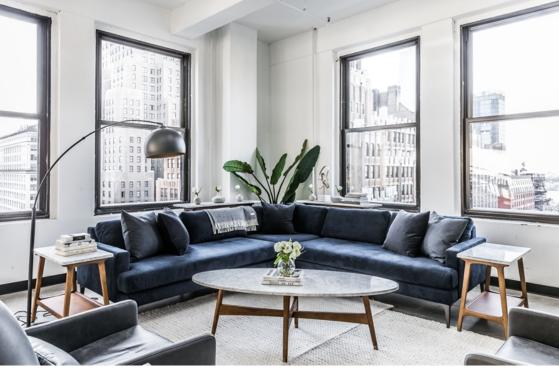

## **BUILDING/ SPACE FEATURES**:

- Attended Lobby 24/7
- Convenient location between Penn Station and the Port Authority
- Four restaurants in the building
- Bright space with views West
- High open ceilings and polished concrete floors