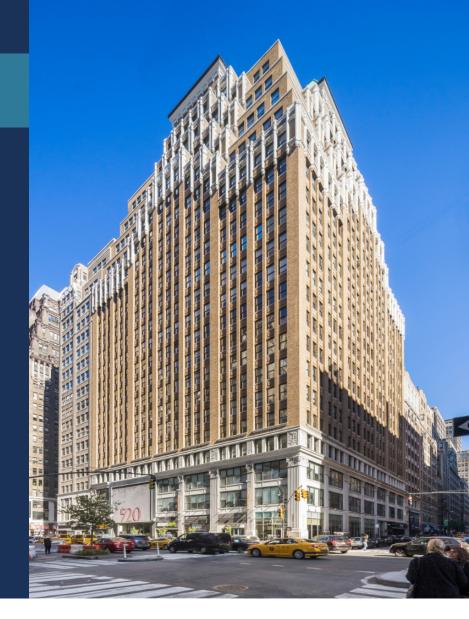

## **520 EIGHTH AVENUE** BETWEEN 36TH AND 37TH STREETS

FLOOR/SUITE: P22<sup>nd</sup> Floor - 7,904 RSF

ASKING RENT: Upon Request

**POSSESSION: Immediate** 

TERM: 5-10 Years

**DOWNLOAD FLOOR PLAN** 

**DOWNLOAD BROCHURE** 

## **BUILDING/ SPACE FEATURES**:

- Attended Lobby 24/7
- Convenient location between Penn Station and the Port Authority
- Four restaurants in the building
- Bright space with views West
- High open ceilings and polished concrete floors