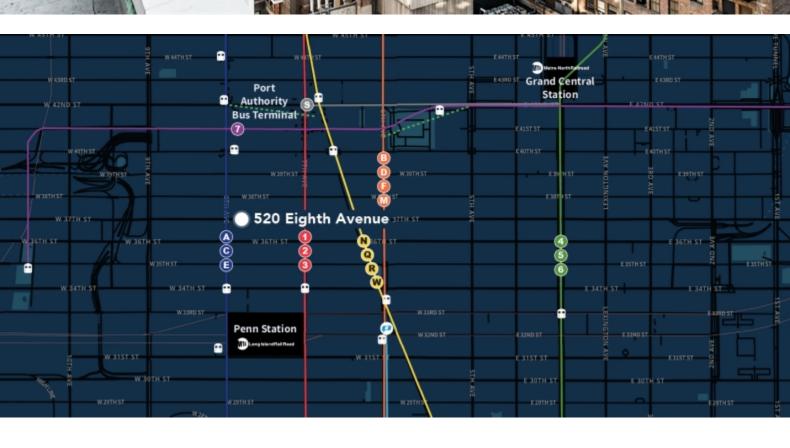

## WANT AN EASY COMMUTE?

## **BUILDING/ SPACE FEATURES**:

- Attended Lobby 24/7
- Convenient location between Penn Station and the Port Authority
- Four restaurants in the building
- Bright space with views West
- High open ceilings and polished concrete floors