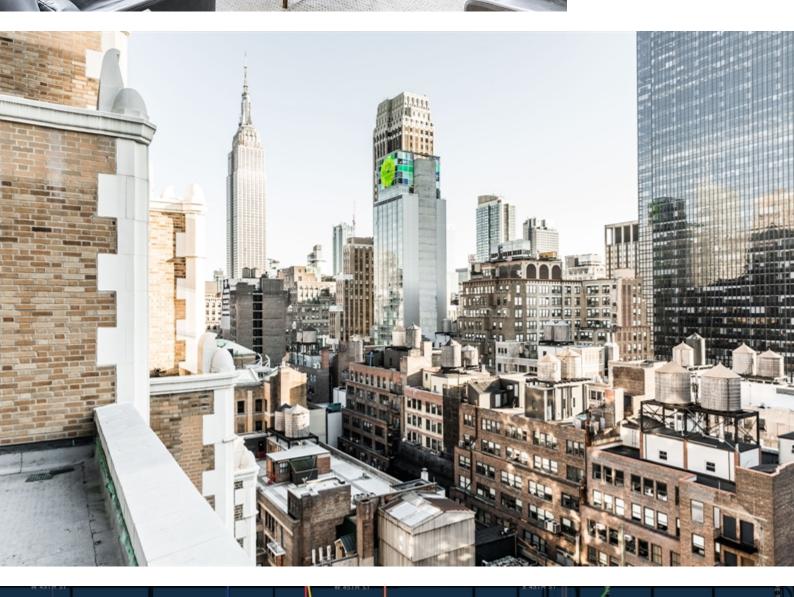

## **BUILDING/ SPACE FEATURES**:

- Attended Lobby 24/7
- Convenient location between Penn Station and the Port Authority
- Four restaurants in the building
- Bright space with views West
- High open ceilings and polished concrete floors