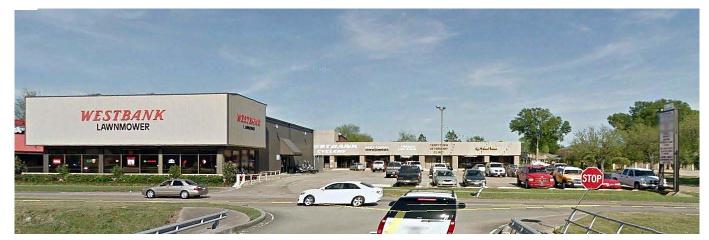

## For Lease

March 2018

| Location:      | 867 Terry Parkway<br>Suites 6 & 7<br>Terrytown, LA 70056                                                                                |
|----------------|-----------------------------------------------------------------------------------------------------------------------------------------|
| Suite Size:    | 1,800 Sq. Ft.<br>Suites 6 & 7 have been combined into one unit<br>Open space with on restroom<br>Additional parking in rear of building |
| Rental Price:  | \$1,500 per Month<br>Modified Gross Lease                                                                                               |
| To Show:       | Keys in office                                                                                                                          |
| Tenant Mix:    | Westbank Lawnmower, Hair Salon, Merle Norman,<br>Tax Service & J & J Engraving                                                          |
| Listing Agent: | Jack Stumpf<br>504-366-6800<br>jack@jackstumpf.com                                                                                      |