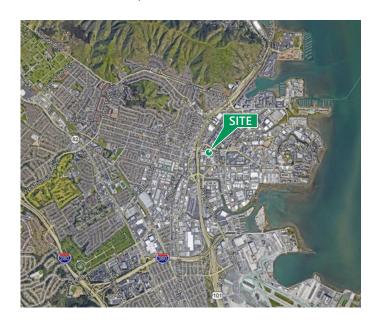

#### LOCATION

- 3 Miles (7 Minutes) to San Francisco International Airport
- 13 Miles (19 Minutes) to Port of San Francisco
- 12 Miles (17 Minutes) to Downtown San Francisco
- Located across the street from new South San Francisco CalTrain station