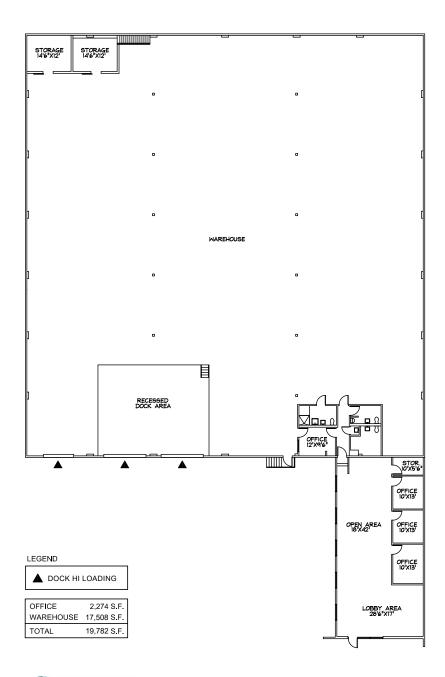

#### **BUILDING HIGHLIGHTS**

- ±19,782 SF total
- ±2,274 SF of HVAC office
- · Fenced side yard
- Three (3) dock-high loading positions
- 20' clear height
- Fully sprinklered
- Available now!