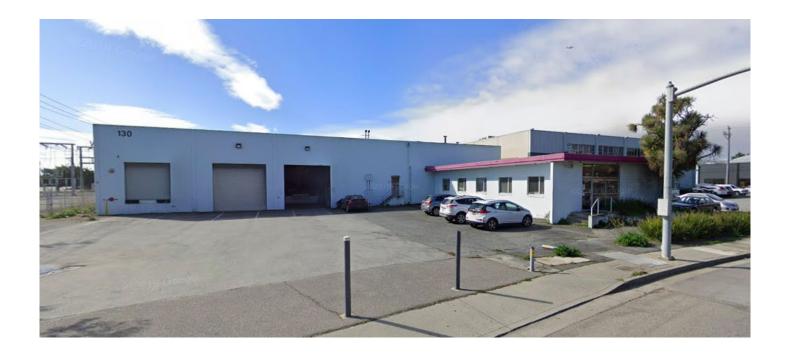

## **Prologis SFO**

130 East Grand Avenue South San Francisco, CA

#### **BUILDING HIGHLIGHTS**

- ±19,782 SF total
- ±2,274 SF of HVAC office
- · Fenced side yard
- Three (3) dock-high loading positions
- 20' clear height
- Fully sprinklered
- Available now!