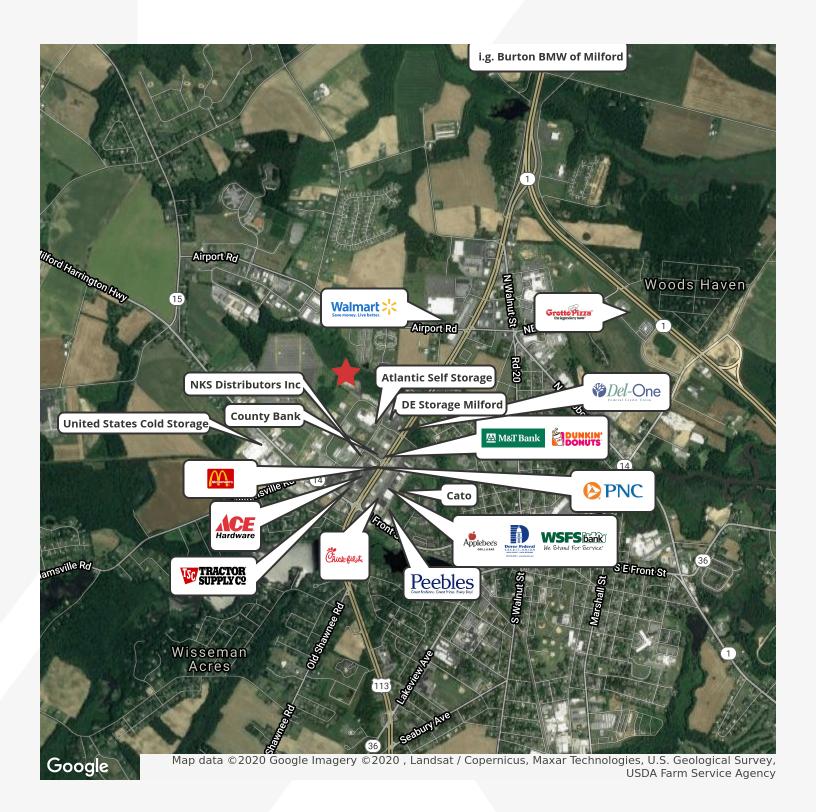

ine Sheldon

302 322 9500 • C: 302 561 0385 • lorrainesheldon@emoryhill.com

#### Ann Bailey, CCIM

302 827 4940 • C: 215 292 6100 • annbailey@emoryhill.com

NO WARRANTY OR REPRESENTATION, EXPRESS OR IMPLIED, IS MADE AS TO THE ACCURACY OF THE INFORMATION CONTAINED HEREIN, AND THE SAME IS SUBMITTED SUBJECT TO ERRORS, OMISSIONS, CHANGE OF PRICE, RENTAL OR OTHER CONDITIONS, PRIOR SALE, LEASE OR FINANCING, OR WITHDRAWAL WITHOUT NOTICE, AND OF ANY SPECIAL LISTING CONDITIONS IMPOSED BY OUR PRINCIPALS NO WARRANTIES OR REPRESENTATIONS ARE MADE AS TO THE CONDITION OF THE PROPERTY OR ANY HAZARDS CONTAINED THEREIN ARE ANY TO BE IMPLIED.

Emory Hill Real Estate Services Inc 10 Corporate Circle, New Castle, DE 19720 302 322 9500

## For Sale Land







# For Sale - Retailer Map $\operatorname{Land}$





# For Sale Land



| POPULATION          | 1 MILE    | 5 MILES   | 10 MILES  |
|---------------------|-----------|-----------|-----------|
| Total Population    | 1,301     | 19,407    | 54,556    |
| Median age          | 40.4      | 40.8      | 40.0      |
| Median age (Male)   | 37.3      | 38.9      | 38.9      |
| Median age (Female) | 41.9      | 42.4      | 41.0      |
|                     |           |           |           |
| HOUSEHOLDS & INCOME | 1 MILE    | 5 MILES   | 10 MILES  |
| Total households    | 525       | 7,531     | 20,271    |
| # of persons per HH | 2.5       | 2.6       | 2.7       |
| Average HH income   | \$48,852  | \$56,609  | \$61,522  |
| Average house value | \$206,062 | \$216,393 | \$236,366 |

<sup>\*</sup> Demographic data derived from 2010 US Cens