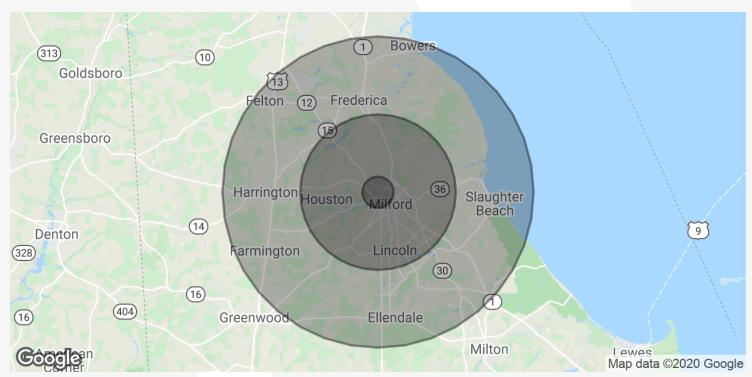

# For Sale Land

| POPULATION          | 1 MILE    | 5 MILES   | 10 MILES  |
|---------------------|-----------|-----------|-----------|
| Total Population    | 1,301     | 19,407    | 54,556    |
| Median age          | 40.4      | 40.8      | 40.0      |
| Median age (Male)   | 37.3      | 38.9      | 38.9      |
| Median age (Female) | 41.9      | 42.4      | 41.0      |
|                     |           |           |           |
| HOUSEHOLDS & INCOME | 1 MILE    | 5 MILES   | 10 MILES  |
| Total households    | 525       | 7,531     | 20,271    |
| # of persons per HH | 2.5       | 2.6       | 2.7       |
| Average HH income   | \$48,852  | \$56,609  | \$61,522  |
| Average house value | \$206,062 | \$216,393 | \$236,366 |

<sup>\*</sup> Demographic data derived from 2010 US Census