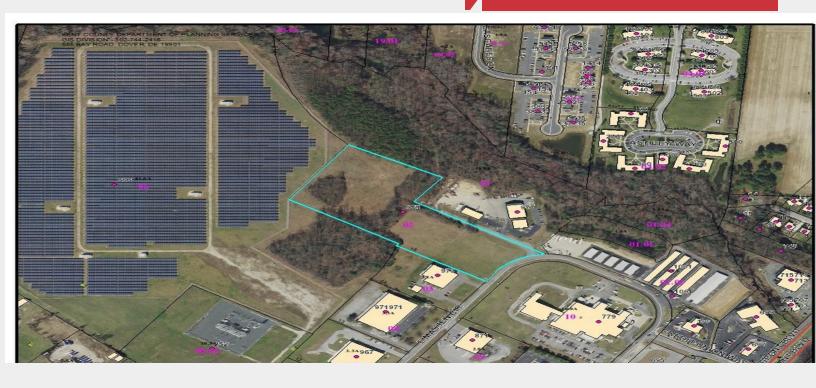

# For Sale Land

9.7 Acres

### 975 E. Masten Circle - Industrial

Milford, DE 19963

### **Property Features**

- \$1,250,000. \$128,866./acre
- 9.70 Acres
- Zoning: I-1 (Limited Industrial District)
- Public Water & Sewer is to the site
- Site plan available
- Many national retailers and housing in the area.
- Taxes 2019 \$1,278.65
- Just off Rts. 113 &1 in the West Milford Industrial Park
- Ready for development!
- Don't wait you might miss it!

- •Located between the beaches, Dover and Georgetown
- •Great opportunity for light manufacturing, storage, distribution, contractors or many other uses
- •Build up to 100,000 SF