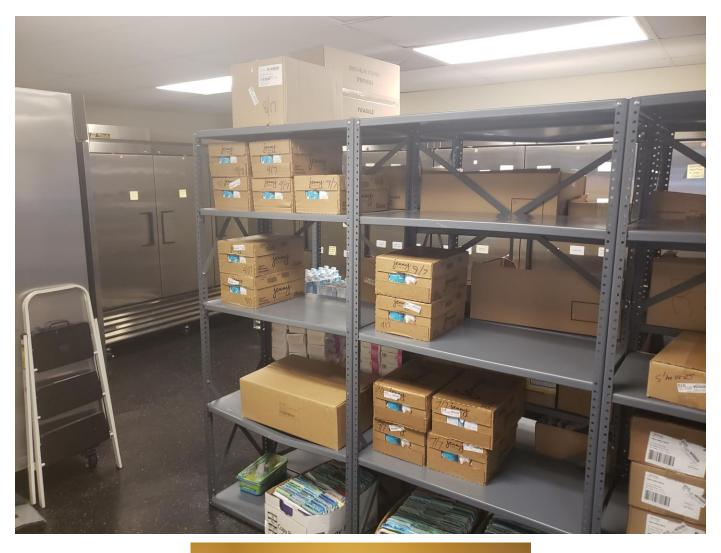

## FOR LEASE Central Maui Turnkey Office / Retail

400 Ala Makani Street, Kahului, Maui, Hawaii 96732

- Class "A", turnkey professional office or retail space located near Maui Marketplace and Dairy Road.
- 7 private offices, Central AC, restroom, built in reception desk, and storage area (previously used for Jenny Craig's office).
- 1,673 SF on the first floor with excellent signage and access.
- Abundant free parking.