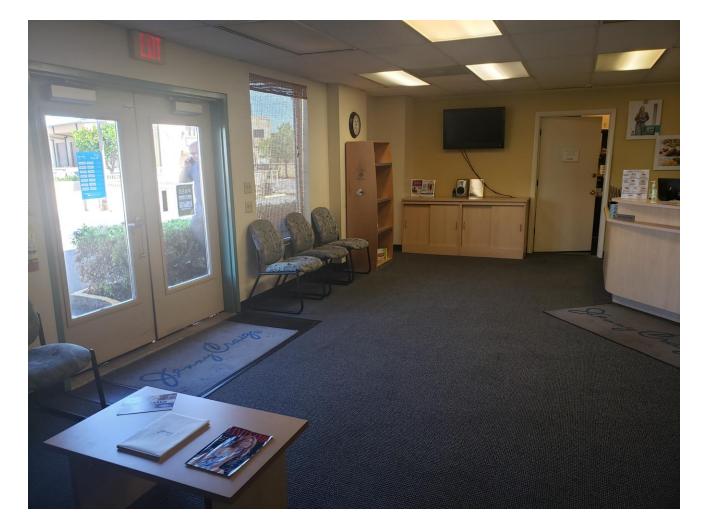

## FOR LEASE Central Maui Turnkey Office / Retail

400 Ala Makani Street, Kahului, Maui, Hawaii 96732

- Class "A", turnkey professional office or retail space located near Maui Marketplace and Dairy Road.
- 7 private offices, Central AC, restroom, built in reception desk, and storage area (previously used for Jenny Craig's office).
- 1,673 SF on the first floor with excellent signage and access.
- Abundant free parking.