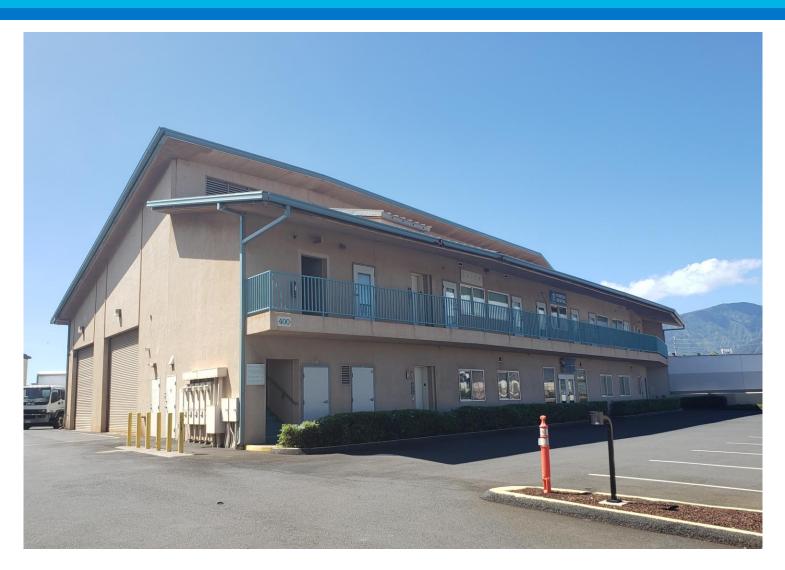

## FOR LEASE Central Maui Turnkey Office / Retail

400 Ala Makani Street, Kahului, Maui, Hawaii 96732

- Class "A", turnkey professional office or retail space located near Maui Marketplace and Dairy Road.
- 7 private offices, Central AC, restroom, built in reception desk, and storage area (previously used for Jenny Craig's office).
- 1,673 SF on the first floor with excellent signage and access.
- Abundant free parking.