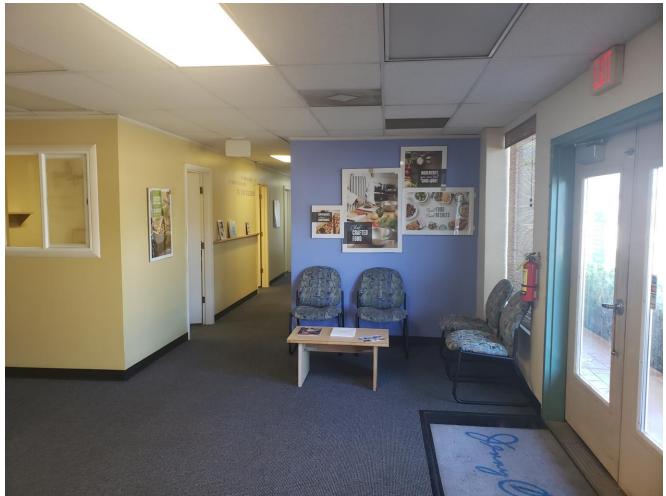

## FOR LEASE Central Maui Turnkey Office / Retail

400 Ala Makani Street, Kahului, Maui, Hawaii 96732

- Class "A", turnkey professional office or retail space located near Maui Marketplace and Dairy Road.
- 7 private offices, Central AC, restroom, built in reception desk, and storage area (previously used for Jenny Craig's office).
- 1,673 SF on the first floor with excellent signage and access.
- Abundant free parking.