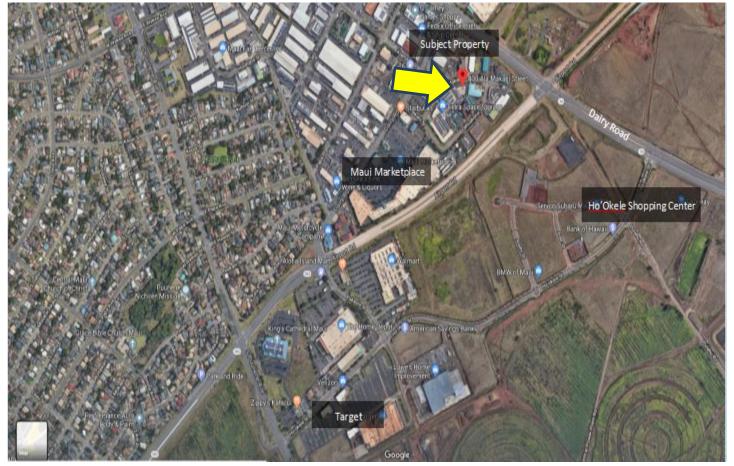

## FOR LEASE Central Maui Turnkey Office / Retail

400 Ala Makani Street, Kahului, Maui, Hawaii 96732

- Class "A", turnkey professional office or retail space located near Maui Marketplace and Dairy Road.
- 7 private offices, Central AC, restroom, built in reception desk, and storage area (previously used for Jenny Craig's office).
- 1,673 SF on the first floor with excellent signage and access.
- Abundant free parking.