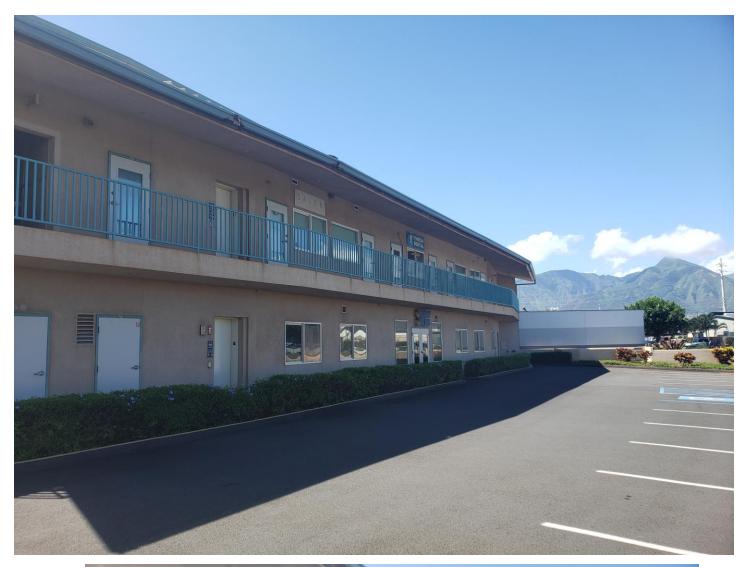

## FOR LEASE Central Maui Turnkey Office / Retail

400 Ala Makani Street, Kahului, Maui, Hawaii 96732

- Class "A", turnkey professional office or retail space located near Maui Marketplace and Dairy Road.
- 7 private offices, Central AC, restroom, built in reception desk, and storage area (previously used for Jenny Craig's office).
- 1,673 SF on the first floor with excellent signage and access.
- Abundant free parking.