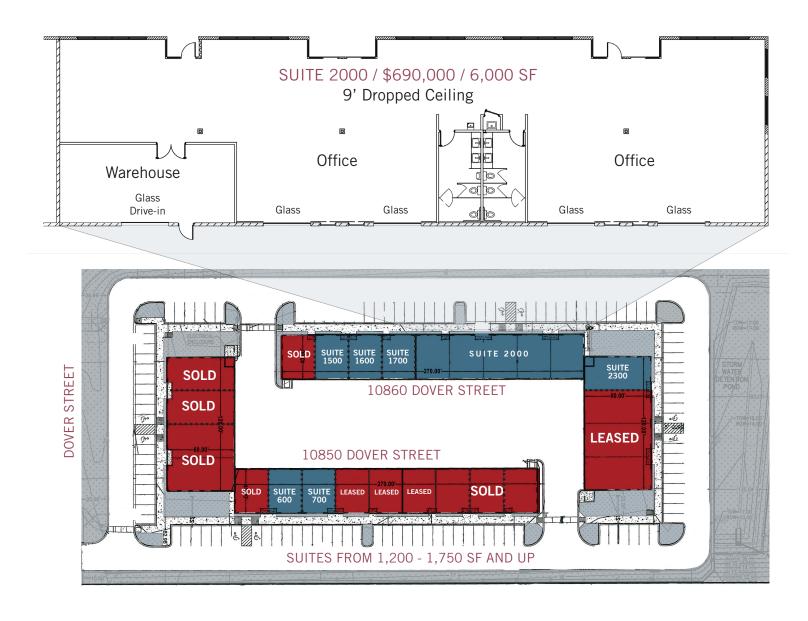

## FOR LEASE OR SALE THE OFFICES at 10860 Dover Street, Suite 2000 Westminster, CO 80021

For Sale: \$690,000 (\$115/SF) For Lease: \$8.75/SF NNN NNN Operating Expenses: \$3.38/SF

#### Property Features

| City                 | Westminster                                                                                                                                                                                                      |
|----------------------|------------------------------------------------------------------------------------------------------------------------------------------------------------------------------------------------------------------|
| County               | Jefferson                                                                                                                                                                                                        |
| Total Complex SF     | 36,000                                                                                                                                                                                                           |
| Zoning               | PUD, allows a wide variety of office, flex, light industrial uses                                                                                                                                                |
| Suite SF             | 6,000                                                                                                                                                                                                            |
| Office SF            | 5,365                                                                                                                                                                                                            |
| Warehouse SF         | 635                                                                                                                                                                                                              |
| Special Features     | <ul> <li>HVAC througout</li> <li>Fully finished</li> <li>Ready for occupancy</li> <li>Divisible to the following: <ul> <li>1,200 SF</li> <li>2,400 SF</li> <li>3,600 SF</li> <li>4,800 SF</li> </ul> </li> </ul> |
| fice Ceiling Height  | 9' to Grid                                                                                                                                                                                                       |
| house Ceiling Height | 14' Clear                                                                                                                                                                                                        |
| Parking Ratio        | 4 Spaces per 1,000 SF                                                                                                                                                                                            |
|                      |                                                                                                                                                                                                                  |