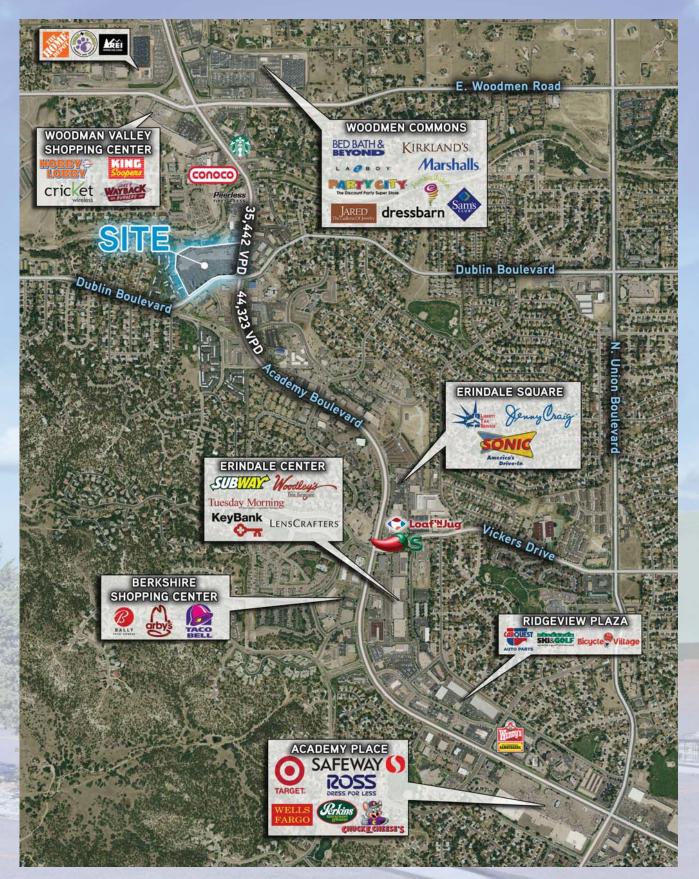

#### Traffic

North Academy Boulevard North of Dublin: 24,442 VPD

44,323 VPD

Source: MPSI 2014 Estimates

JASON F. KINSEY > 303 283 4598 jason.kinsey@colliers.com

Source: ESRI 2015 Estimates

North Academy Boulevard South of Dublin: