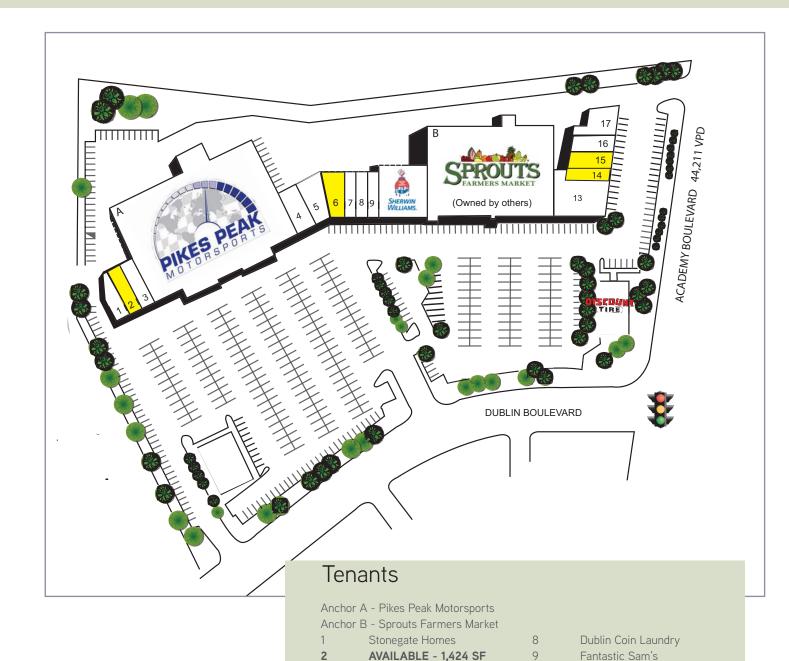

#### Site Plan

Papa Murphy's Pizza

AVAILABLE - 1,965 SF

Classic Liquor

Silver Hawk Tea

Budget Framer

Sherwin Williams

Cricket Wireless

AVAILABLE - 1,513 SF

AVAILABLE - 1,540 SF

Jun Japanese Restaurant

Fascinations