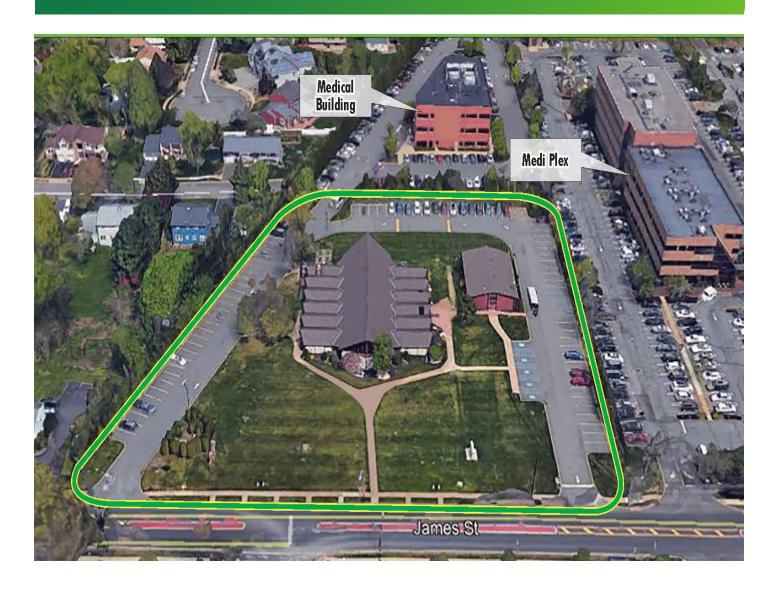

# 100 JAMES STREET - ADJACENT TO JFK HOSPITAL

Edison, NJ 08817

## 100 JAMES STREET - ADJACENT TO JFK HOSPITAL

Edison, NJ 08817

© 2019 CBRE, Inc. All rights reserved. This information has been obtained from sources believed reliable, but has not been verified for accuracy or completeness. You should conduct a careful, independent investigation of the property and verify all information. Any reliance on this information is solely at your own risk. CBRE and the CBRE logo are service marks of CBRE, Inc. and/or its affiliated or related companies in the United States and other countries. All other marks displayed on this document are the property of their respective owners. Photos herein are the property of their respective owners and use of these images without the express written consent of the owner is prohibited.