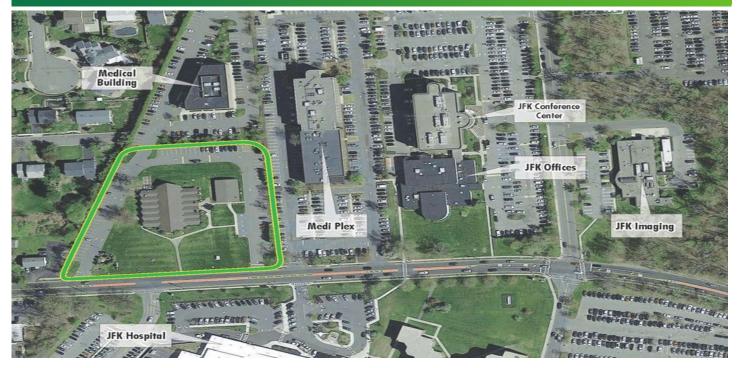

# 100 JAMES STREET - ADJACENT TO JFK HOSPITAL

Edison, NJ 08817

## 100 JAMES STREET - ADJACENT TO JFK HOSPITAL

Edison, NJ 08817

© 2019 CBRE, Inc. All rights reserved. This information has been obtained from sources believed reliable, but has not been verified for accuracy or completeness. You should conduct a careful, independent investigation of the property and verify all information. Any reliance on this information is solely at your own risk. CBRE and the CBRE logo are service marks of CBRE, Inc. and/or its affiliated or related companies in the United States and other countries. All other marks displayed on this document are the property of their respective owners. Photos herein are the property of their respective owners and use of these images without the express written consent of the owner is prohibited.