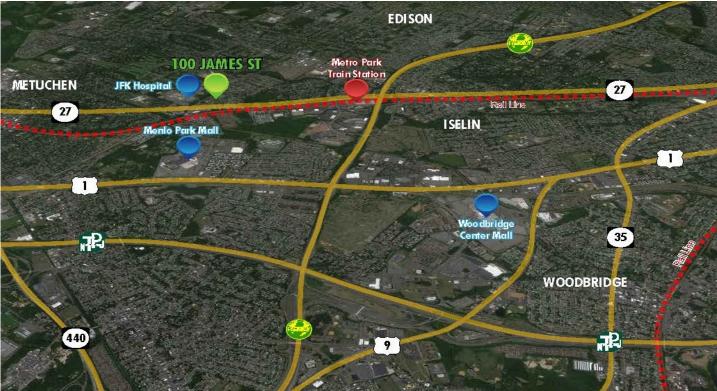

# 100 JAMES STREET - ADJACENT TO JFK HOSPITAL

Edison, NJ 08817

## 100 JAMES STREET - ADJACENT TO JFK HOSPITAL

Edison, NJ 08817

© 2019 CBRE, Inc. All rights reserved. This information has been obtained from sources believed reliable, but has not been verified for accuracy or completeness. You should conduct a careful, independent investigation of the property and verify all information. Any reliance on this information is solely at your own risk. CBRE and the CBRE logo are service marks of CBRE, Inc. and/or its affiliated or related companies in the United States and other countries. All other marks displayed on this document are the property of their respective owners. Photos herein are the property of their respective owners and use of these images without the express written consent of the owner is prohibited.