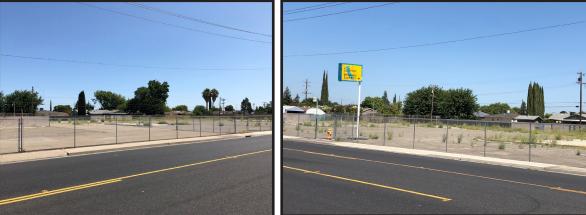

#### FEATURES:

- Completely paved and fenced
- Excellent Highway 120 and Highway 99 access
- Flexible zoning allows for a variety of uses
- No bonds/ mello roos
- No restrictive CC & Rs/HOA
- All utilities/city services to site
- Frontage/access on both Moffat Blvd. and Cowell Avenue
- Three (3) separate legal parcels