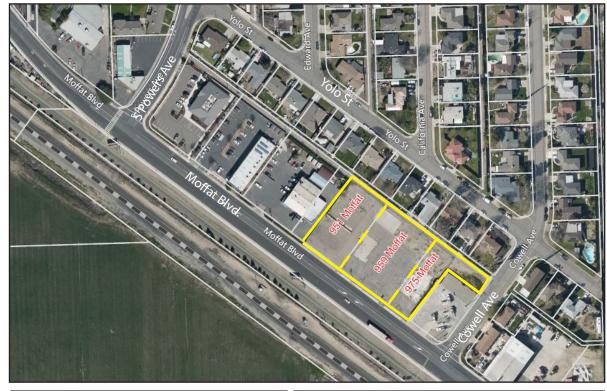

# PAVED / FENCED LAND - FOR SALE

### 951-959-975 Moffat Blvd., Manteca, CA

| APN's:     | 221-150-100, 040, 050                         |
|------------|-----------------------------------------------|
| LAND SIZE: | 1.49± Acres total                             |
| ZONING:    | C-G (Commercial General -<br>City of Manteca) |

#### FEATURES:

- Completely paved and fenced
- Excellent Highway 120 and Highway 99 access
- Flexible zoning allows for a variety of uses
- No bonds/ mello roos
- No restrictive CC & Rs/HOA
- All utilities/city services to site
- Frontage/access on both Moffat Blvd. and Cowell Avenue
- Three (3) separate legal parcels