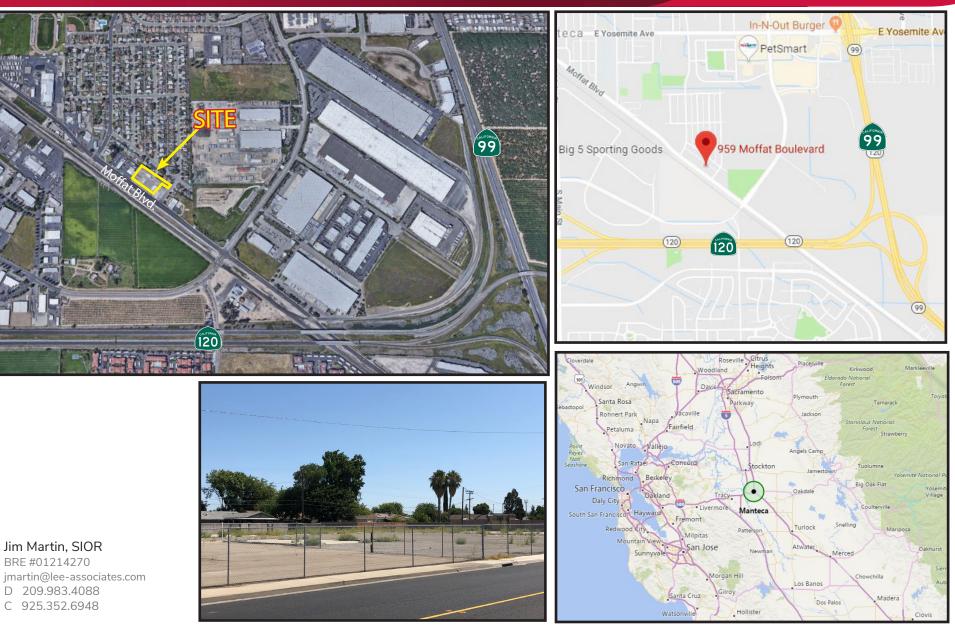

# PAVED / FENCED LAND - FOR SALE

### 951-959-975 Moffat Blvd., Manteca, CA

| APN's:     | 221-150-100, 040, 050                         |
|------------|-----------------------------------------------|
| LAND SIZE: | 1.49± Acres total                             |
| ZONING:    | C-G (Commercial General -<br>City of Manteca) |

#### FEATURES:

- Completely paved and fenced
- Excellent Highway 120 and Highway 99 access
- Flexible zoning allows for a variety of uses
- No bonds/ mello roos
- No restrictive CC & Rs/HOA
- All utilities/city services to site
- Frontage/access on both Moffat Blvd. and Cowell Avenue
- Three (3) separate legal parcels