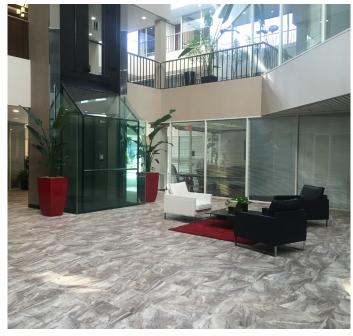

#### **GLENBOROUGH ATRIUM II**

Glenborough Atrium II is a well-maintained three story office building located in the North Houston District. Building upgrades include a full lobby and restroom renovation, updated elevator cab finishes, new roofing, and a new HVAC system.

## **BUILDING HIGHLIGHTS**

- 3 story, 88,714 SF office building
- Plug and play, move-in ready spaces available
- Furnitured spaces available for immediate occupancy
- Free gated surface and covered parking options
- Houston Police Department officers located in adjacent building
- On-site management and engineering
- Access to 100 Glenborough Cafe located in adjacent building
- Minutes away from Bush Intercontinental Airport, I-45, Hardy Toll Road, and Sam Houston Parkway