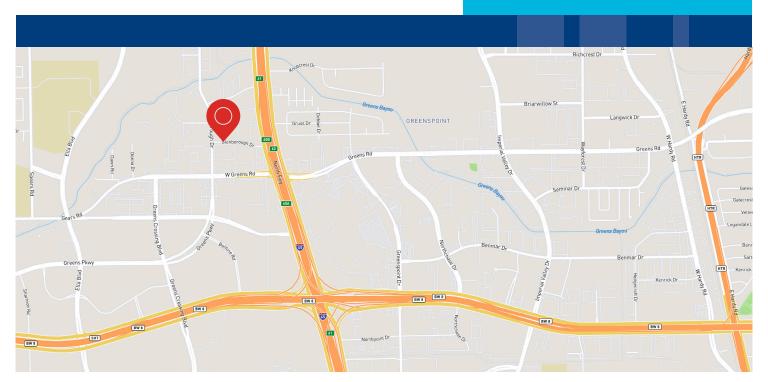

**GLENBOROUGH** HOUSTON, TX 77067

### **GLENBOROUGH**

HOUSTON, TX 77067

## **BUILDING HIGHLIGHTS**

- 3 story, 88,714 SF office building
- Plug and play, move-in ready spaces available
- Furnitured spaces available for immediate occupancy
- Free gated surface and covered parking options
- Houston Police Department officers located in adjacent building
- On-site management and engineering
- Access to 100 Glenborough Cafe located in adjacent building
- Minutes away from Bush Intercontinental Airport, I-45, Hardy Toll Road, and Sam Houston Parkway