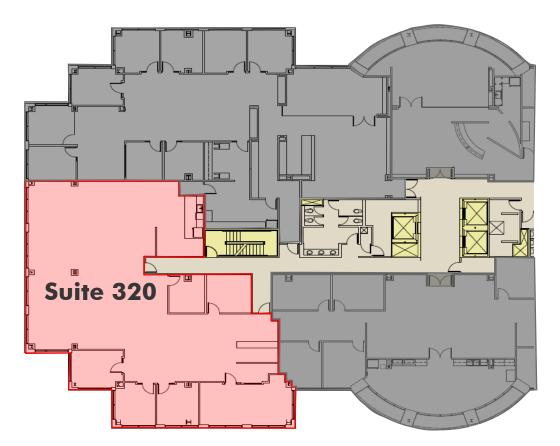

## FLOOR PLAN | SUITE 320: 4,400 SF

## **SUITE 320**

- + Approx. 4,400 SF-22,800 SF
- + Available Immediately
- + Term until 1/31/2019, longer term available
- + \$1.90 + E
- + Parking: 4.0/1,000
- + Furniture available
- + 4 Offices, 1 Conference room, approx. 26

sit/stand desks

+ Potentially expandable to 22,800 SF as of June 2017.

© 2017 CBRE, Inc. This information has been obtained from sources believed reliable. We have not verified it and make no guarantee, warranty or representation about it. Any projections, opinions, assumptions or estimates used are for example only and do not represent the current or future performance of the property. You and your advisors should conduct a careful, independent investigation of the property to determine to your satisfaction the suitability of the property for your needs.