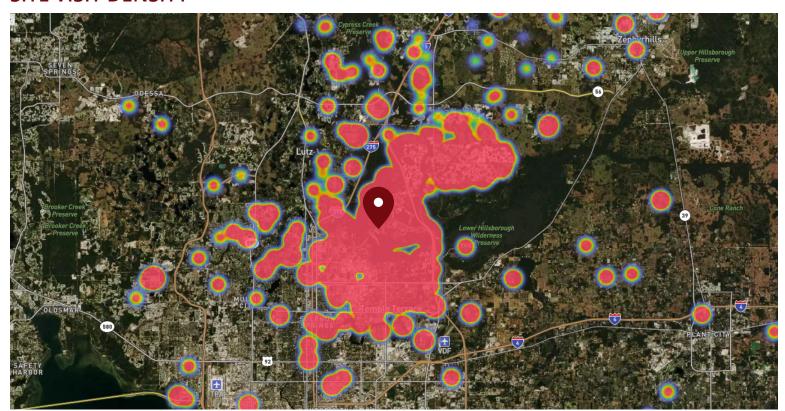

### SITE VISIT DENSITY

Red, orange, and yellow colors represent the location of 60% of site visitors

Data provided by Placer Labs Inc. (www.placer.ai)