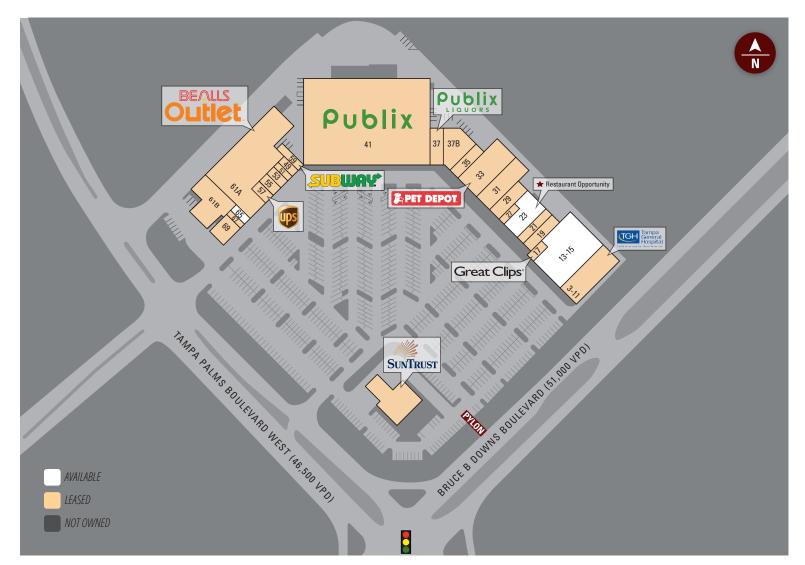

# Publix #1373 - City Plaza at Tampa Palms

16041 Tampa Palms Blvd W Tampa, FL 33647 Lat 28.099, Long -82.400

| Suite | Tenant                 | Size   |
|-------|------------------------|--------|
| 41    | Publix                 | 54,340 |
| 3-11  | Tampa General Hospital | 6,500  |
| 13-15 | AVAILABLE              | 12,362 |
| 17    | Great Clips            | 1,289  |
| 19    | Cappy's Pizza          | 2,078  |
| 21    | Smile Design Dentistry | 1,830  |
| 23    | AVAILABLE              | 4,285  |
| 27    | McNatt's Cleaners      | 705    |
| 29    | Fat Rabbit Pub         | 2,835  |

| Suite | Tenant                        | Size  |
|-------|-------------------------------|-------|
| 31    | Uptown Cheapskate             | 4,800 |
| 33    | Pet Depot                     | 7,200 |
| 35    | Frame by Frame                | 2,000 |
| 37    | Publix Liquors                | 1,574 |
| 37B   | PT Solutions Physical Therapy | 4,257 |
| 49    | China City                    | 983   |
| 51    | Travel Agency                 | 800   |
| 53    | Charles Jewelers              | 1,395 |
| 55    | Nail Salon                    | 790   |
| 33    | Half Salot.                   | 730   |

| Suite         | Tenant                       | Size   |
|---------------|------------------------------|--------|
| 57            | The UPS Store                | 1,015  |
| 59            | Subway                       | 1,685  |
| 61A           | Bealls Outlet                | 27,470 |
| 65            | AVAILABLE                    | 979    |
| 67            | Seva Beauty                  | 700    |
| 69            | Florida Central Credit Union | 3,000  |
| OP            | SunTrust Bank                |        |
| TOTAL 144,872 |                              |        |