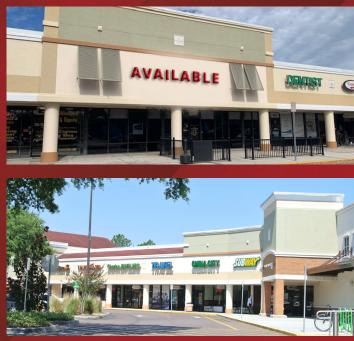

# Publix #1373 - City Plaza at Tampa Palms

16041 Tampa Palms Blvd W Tampa, FL 33647 Lat 28.099, Long -82.400

| Suite | Tenant                 | Size   |
|-------|------------------------|--------|
| 41    | Publix                 | 54,340 |
| 3-11  | Tampa General Hospital | 6,500  |
| 13-15 | AVAILABLE              | 12,362 |
| 17    | Great Clips            | 1,289  |
| 19    | Cappy's Pizza          | 2,078  |
| 21    | Smile Design Dentistry | 1,830  |
| 23    | AVAILABLE              | 4,285  |
| 27    | McNatt's Cleaners      | 705    |
| 29    | Fat Rabbit Pub         | 2,835  |

| Suite | Tenant                        | Size  |
|-------|-------------------------------|-------|
| 31    | Uptown Cheapskate             | 4,800 |
| 33    | Pet Depot                     | 7,200 |
| 35    | Frame by Frame                | 2,000 |
| 37    | Publix Liquors                | 1,574 |
| 37B   | PT Solutions Physical Therapy | 4,257 |
| 49    | China City                    | 983   |
| 51    | Travel Agency                 | 800   |
| 53    | Charles Jewelers              | 1,395 |
| 55    | Nail Salon                    | 790   |
| 33    | Half Salot.                   | 730   |

| Suite         | Tenant                       | Size   |
|---------------|------------------------------|--------|
| 57            | The UPS Store                | 1,015  |
| 59            | Subway                       | 1,685  |
| 61A           | Bealls Outlet                | 27,470 |
| 65            | AVAILABLE                    | 979    |
| 67            | Seva Beauty                  | 700    |
| 69            | Florida Central Credit Union | 3,000  |
| OP            | SunTrust Bank                |        |
| TOTAL 144,872 |                              |        |