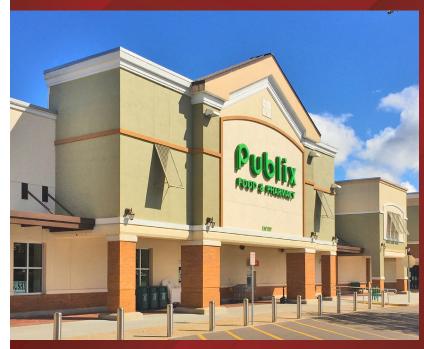

# Publix #1373 - City Plaza at Tampa Palms

16041 Tampa Palms Blvd W Tampa, FL 33647 Lat 28.099, Long -82.400

**FOR LEASE** 

979 - 12,362 SF AVAILABLE

### **PROPERTY HIGHLIGHTS**

- Tampa MSA New Tampa
- Tampa Palms Neighborhood
- Publix-Anchored
- Junior Anchors Include Bealls Outlet and Tampa General
- Strong National and Local Tenant Mix
- 2nd Generation Restaurant Space with Outdoor Seating Available
- Traffic Count: 116,500 VPD