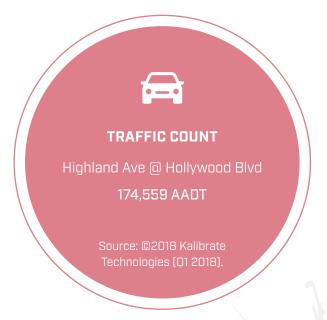

#### PROPERTY HIGHLIGHTS//

- » 1724 Highland is the pinnacle of Hollywood retail.
- » Situated on Highland Avenue across from Hollywood & Highland and the Loewe's Hotel and in close proximity to the Hollywood Bowl.
- » Exposure to over 174,559 cars per day plus 20 million visitors.
- » Mixed-use residential building consisting of 270 residential units with 8,584 SF of ground floor restaurant space and over 300 on-site parking spaces dedicated to the public.
- » Abundant on-site parking with valet service available on Yucca.