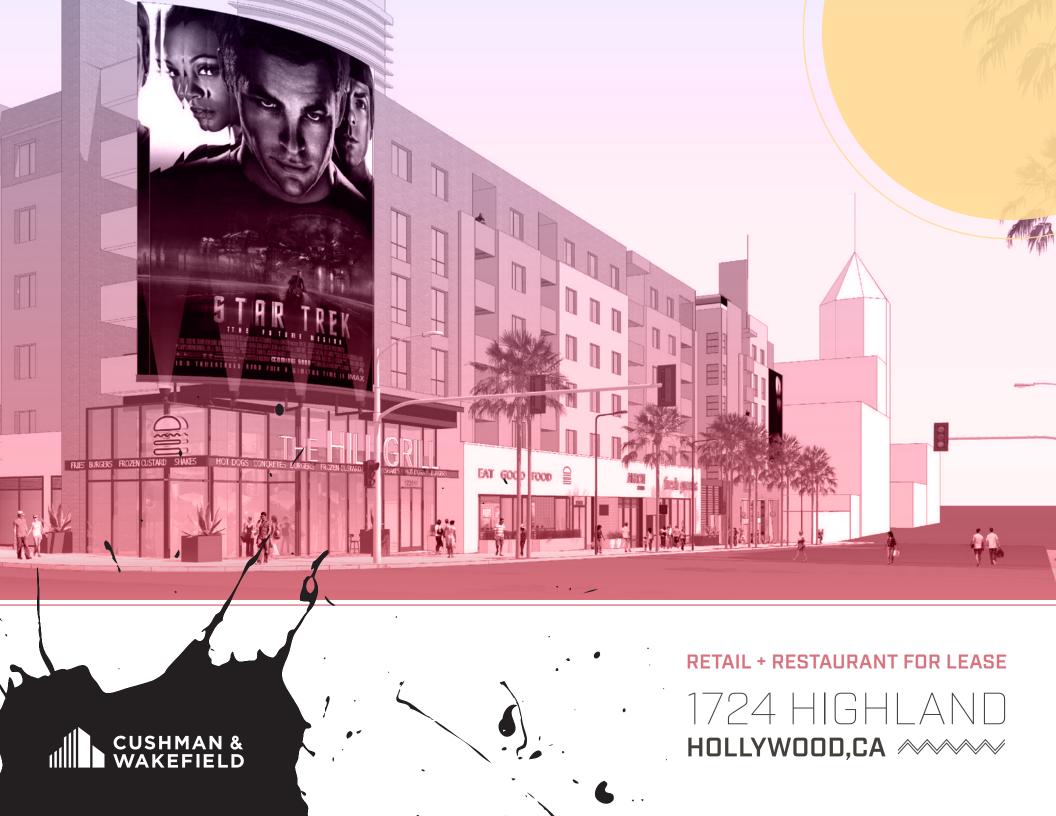

#### PROPERTY HIGHLIGHTS//

- » 1724 Highland is the pinnacle of Hollywood retail.
- » Situated on Highland Avenue across from Hollywood & Highland and the Loewe's Hotel and in close proximity to the Hollywood Bowl.
- » Exposure to over 174,559 cars per day plus 20 million visitors.
- » Mixed-use residential building consisting of 270 residential units with 8,584 SF of ground floor restaurant space and over 300 on-site parking spaces dedicated to the public.
- » Abundant on-site parking with valet service available on Yucca.

# RESTAURANT HIGHLIGHTS//

- » Restaurant ready infrastructure
- » Outdoor covered patio dining available
- » Validated parking
- » Modern design with all glass storefronts with accordion doors

# RETAIL + RESTAURANT FOR LEASE 1724 HIGHLAND HOLLYWOOD,CA

For more information please contact: