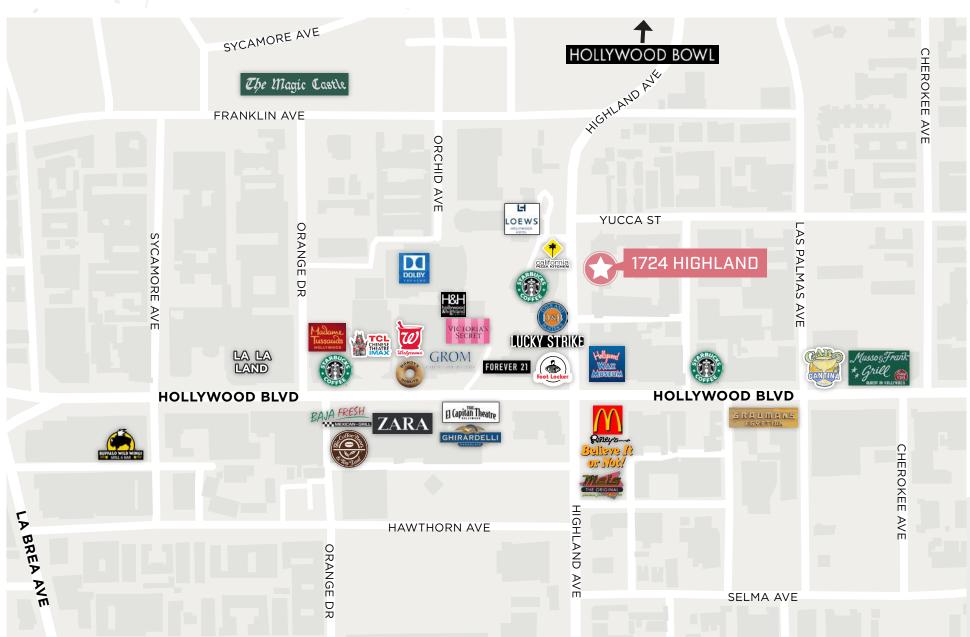

#### PROPERTY HIGHLIGHTS//

- » 1724 Highland is the pinnacle of Hollywood retail.
- » Situated on Highland Avenue across from Hollywood & Highland and the Loewe's Hotel and in close proximity to the Hollywood Bowl.
- » Exposure to over 174,559 cars per day plus 20 million visitors.
- » Mixed-use residential building consisting of 270 residential units with 8,584 SF of ground floor restaurant space and over 300 on-site parking spaces dedicated to the public.
- » Abundant on-site parking with valet service available on Yucca.

### **AMENITIES**//