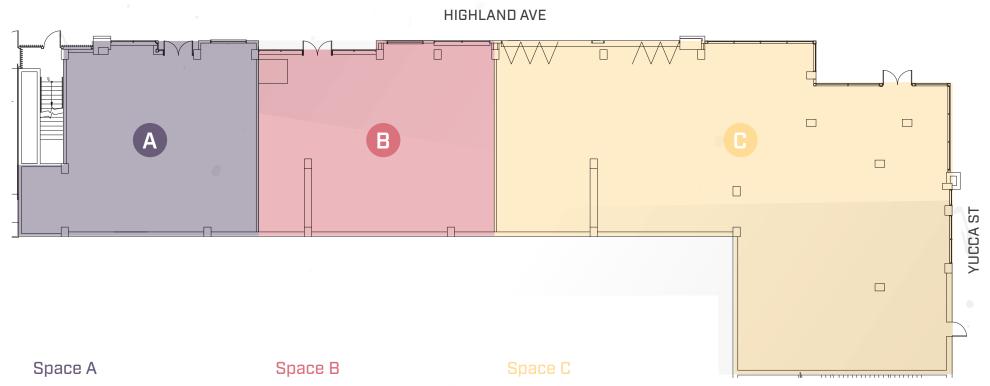

## AVAILABILITIES//

Size: 1,748 SF

Frontage: 49 feet on Highland Avenue Size: 1,931 SF

Frontage: 49 feet on Highland Avenue Size: 4,855 SF

Frontage: 155 feet wraparound on Highland and Yucca Avenues