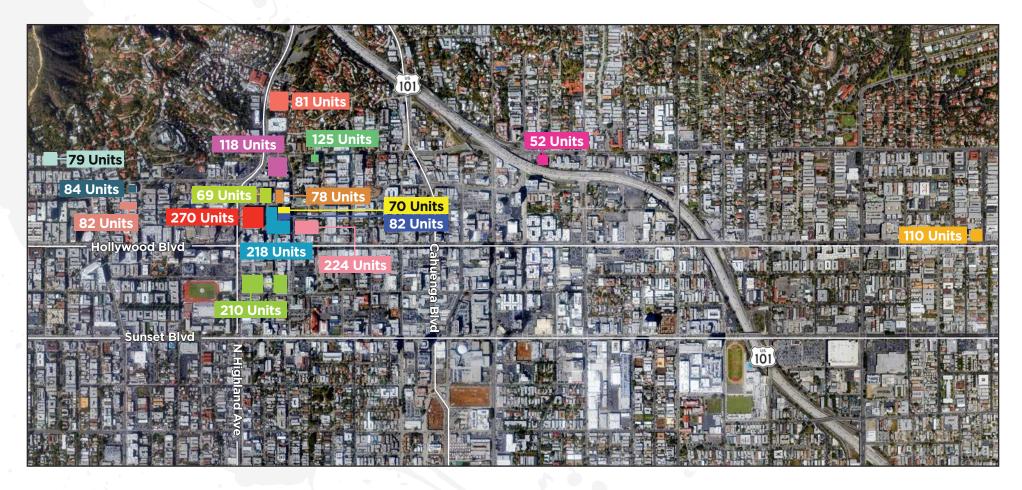

#### PROPERTY HIGHLIGHTS//

- » 1724 Highland is the pinnacle of Hollywood retail.
- » Situated on Highland Avenue across from Hollywood & Highland and the Loewe's Hotel and in close proximity to the Hollywood Bowl.
- » Exposure to over 174,559 cars per day plus 20 million visitors.
- » Mixed-use residential building consisting of 270 residential units with 8,584 SF of ground floor restaurant space and over 300 on-site parking spaces dedicated to the public.
- » Abundant on-site parking with valet service available on Yucca.