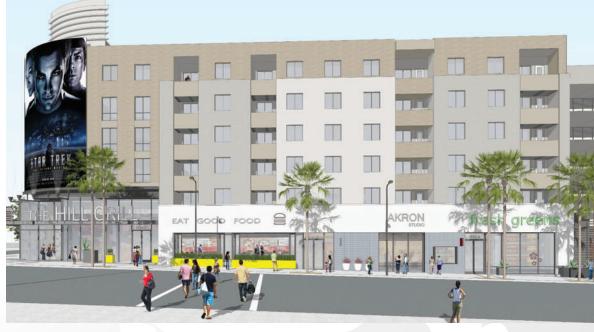

#### PROPERTY HIGHLIGHTS//

- » 1724 Highland is the pinnacle of Hollywood retail.
- » Situated on Highland Avenue across from Hollywood & Highland and the Loewe's Hotel and in close proximity to the Hollywood Bowl.
- » Exposure to over 174,559 cars per day plus 20 million visitors.
- » Mixed-use residential building consisting of 270 residential units with 8,584 SF of ground floor restaurant space and over 300 on-site parking spaces dedicated to the public.
- » Abundant on-site parking with valet service available on Yucca.

# RESTAURANT HIGHLIGHTS//

- » Restaurant ready infrastructure
- » Outdoor covered patio dining available
- » Validated parking
- » Modern design with all glass storefronts with accordion doors

## AVAILABILITIES//

Size: 1,748 SF

Frontage: 49 feet on Highland Avenue Size: 1,931 SF

Frontage: 49 feet on Highland Avenue Size: 4,855 SF

Frontage: 155 feet wraparound on Highland and Yucca Avenues