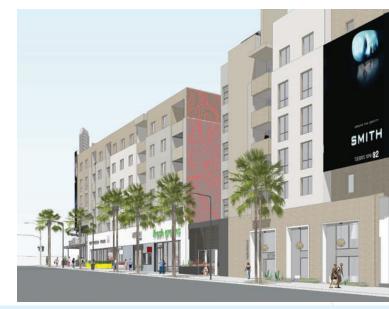

#### PROPERTY HIGHLIGHTS//

- » 1724 Highland is the pinnacle of Hollywood retail.
- » Situated on Highland Avenue across from Hollywood & Highland and the Loewe's Hotel and in close proximity to the Hollywood Bowl.
- » Exposure to over 174,559 cars per day plus 20 million visitors.
- » Mixed-use residential building consisting of 270 residential units with 8,584 SF of ground floor restaurant space and over 300 on-site parking spaces dedicated to the public.
- » Abundant on-site parking with valet service available on Yucca.

# RESTAURANT HIGHLIGHTS//

- » Restaurant ready infrastructure
- » Outdoor covered patio dining available
- » Validated parking
- » Modern design with all glass storefronts with accordion doors