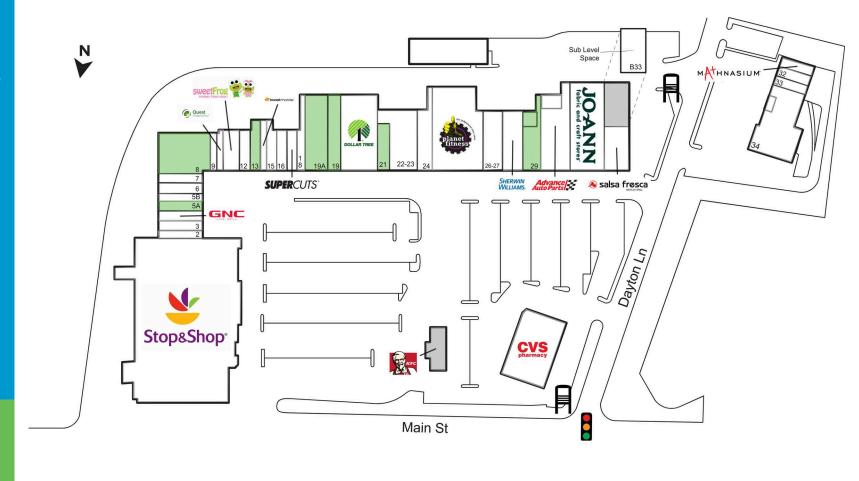

#### **PROPERTY HIGHLIGHTS**

- Located on Route 6 which is the major retail corridor that connects Westchester and Putnam Counties.
- Anchored by Super Stop & Shop, Planet Fitness, Jo-Ann Fabrics and Dollar Tree
- Located directly behind New York Presbyterian Hospital
- Convenient access to Taconic State Parkway, Bear Mountain Parkway and Croton Expressway.

#### **MAJOR TENANTS**

#### **AVAILABLE SPACES**

1,600 SF 7,425 SF 3,813 SF 6,750 SF 2,200 SF 4,152 SF

#### **CURRENT TENANTS**

| Ozzy Auto Clinic             | 5,200 SF                                                                                                                             | 11                                                                                                                                                                                                               | Sweet Frog Yogurt                                                                                                                                                                                                                                                                                                                                                                                                          | 2,560 SF                                                                                                                                                                                                                                                                                                                                                                                          | 26-27                                                                                                                                                                                                                                                                                                                                                                                                                                                                                                                                                                                                                                                                                                                                                                                                                                                             | Emperor's Choice                                                                                                                                                                                                                                                                                                                                                                                                                                                                                                                                                                                                                                                                                                                                                                                                                                                                                                                                                       | 5,109 SF                                                                                                                                                                                                                                                                                                                                                                                                                                                                                                                                                                                                                                                                                                   |
|------------------------------|--------------------------------------------------------------------------------------------------------------------------------------|------------------------------------------------------------------------------------------------------------------------------------------------------------------------------------------------------------------|----------------------------------------------------------------------------------------------------------------------------------------------------------------------------------------------------------------------------------------------------------------------------------------------------------------------------------------------------------------------------------------------------------------------------|---------------------------------------------------------------------------------------------------------------------------------------------------------------------------------------------------------------------------------------------------------------------------------------------------------------------------------------------------------------------------------------------------|-------------------------------------------------------------------------------------------------------------------------------------------------------------------------------------------------------------------------------------------------------------------------------------------------------------------------------------------------------------------------------------------------------------------------------------------------------------------------------------------------------------------------------------------------------------------------------------------------------------------------------------------------------------------------------------------------------------------------------------------------------------------------------------------------------------------------------------------------------------------|------------------------------------------------------------------------------------------------------------------------------------------------------------------------------------------------------------------------------------------------------------------------------------------------------------------------------------------------------------------------------------------------------------------------------------------------------------------------------------------------------------------------------------------------------------------------------------------------------------------------------------------------------------------------------------------------------------------------------------------------------------------------------------------------------------------------------------------------------------------------------------------------------------------------------------------------------------------------|------------------------------------------------------------------------------------------------------------------------------------------------------------------------------------------------------------------------------------------------------------------------------------------------------------------------------------------------------------------------------------------------------------------------------------------------------------------------------------------------------------------------------------------------------------------------------------------------------------------------------------------------------------------------------------------------------------|
| KFC                          | 0 SF                                                                                                                                 | 12                                                                                                                                                                                                               | OIC Optical                                                                                                                                                                                                                                                                                                                                                                                                                | 1,767 SF                                                                                                                                                                                                                                                                                                                                                                                          | 28                                                                                                                                                                                                                                                                                                                                                                                                                                                                                                                                                                                                                                                                                                                                                                                                                                                                | Sherwin-Williams                                                                                                                                                                                                                                                                                                                                                                                                                                                                                                                                                                                                                                                                                                                                                                                                                                                                                                                                                       | 4,710 SF                                                                                                                                                                                                                                                                                                                                                                                                                                                                                                                                                                                                                                                                                                   |
| Super Stop & Shop            | 65,568 SF                                                                                                                            | 14                                                                                                                                                                                                               | Boost Mobile                                                                                                                                                                                                                                                                                                                                                                                                               | 798 SF                                                                                                                                                                                                                                                                                                                                                                                            | 30                                                                                                                                                                                                                                                                                                                                                                                                                                                                                                                                                                                                                                                                                                                                                                                                                                                                | Advance Auto Parts                                                                                                                                                                                                                                                                                                                                                                                                                                                                                                                                                                                                                                                                                                                                                                                                                                                                                                                                                     | 7,400 SF                                                                                                                                                                                                                                                                                                                                                                                                                                                                                                                                                                                                                                                                                                   |
| Beach Cleaners               | 1,200 SF                                                                                                                             | 15                                                                                                                                                                                                               | Indian Restaurant                                                                                                                                                                                                                                                                                                                                                                                                          | 2,000 SF                                                                                                                                                                                                                                                                                                                                                                                          | 30A                                                                                                                                                                                                                                                                                                                                                                                                                                                                                                                                                                                                                                                                                                                                                                                                                                                               | Jo-Ann Fabrics                                                                                                                                                                                                                                                                                                                                                                                                                                                                                                                                                                                                                                                                                                                                                                                                                                                                                                                                                         | 14,781 SF                                                                                                                                                                                                                                                                                                                                                                                                                                                                                                                                                                                                                                                                                                  |
| Beach Laundromat             | 1,520 SF                                                                                                                             | 16                                                                                                                                                                                                               | Pastel's Restaurant                                                                                                                                                                                                                                                                                                                                                                                                        | 1,600 SF                                                                                                                                                                                                                                                                                                                                                                                          | 30B                                                                                                                                                                                                                                                                                                                                                                                                                                                                                                                                                                                                                                                                                                                                                                                                                                                               | Salsa Fresca Mexican Grill                                                                                                                                                                                                                                                                                                                                                                                                                                                                                                                                                                                                                                                                                                                                                                                                                                                                                                                                             | 2,000 SF                                                                                                                                                                                                                                                                                                                                                                                                                                                                                                                                                                                                                                                                                                   |
| GNC                          | 1,453 SF                                                                                                                             | 17                                                                                                                                                                                                               | Supercuts                                                                                                                                                                                                                                                                                                                                                                                                                  | 1,600 SF                                                                                                                                                                                                                                                                                                                                                                                          | 31                                                                                                                                                                                                                                                                                                                                                                                                                                                                                                                                                                                                                                                                                                                                                                                                                                                                | Mathnasium                                                                                                                                                                                                                                                                                                                                                                                                                                                                                                                                                                                                                                                                                                                                                                                                                                                                                                                                                             | 1,200 SF                                                                                                                                                                                                                                                                                                                                                                                                                                                                                                                                                                                                                                                                                                   |
| SK Eyebrow and Facial Center | 1,053 SF                                                                                                                             | 18                                                                                                                                                                                                               | CPR Cell Phone Repair                                                                                                                                                                                                                                                                                                                                                                                                      | 1,290 SF                                                                                                                                                                                                                                                                                                                                                                                          | 32                                                                                                                                                                                                                                                                                                                                                                                                                                                                                                                                                                                                                                                                                                                                                                                                                                                                | Eagle Trophy & Awards                                                                                                                                                                                                                                                                                                                                                                                                                                                                                                                                                                                                                                                                                                                                                                                                                                                                                                                                                  | 1,300 SF                                                                                                                                                                                                                                                                                                                                                                                                                                                                                                                                                                                                                                                                                                   |
| Tobacco King                 | 1,550 SF                                                                                                                             | 20                                                                                                                                                                                                               | Dollar Tree                                                                                                                                                                                                                                                                                                                                                                                                                | 12,000 SF                                                                                                                                                                                                                                                                                                                                                                                         | 33                                                                                                                                                                                                                                                                                                                                                                                                                                                                                                                                                                                                                                                                                                                                                                                                                                                                | Gentle Care Pediatric Dentistry                                                                                                                                                                                                                                                                                                                                                                                                                                                                                                                                                                                                                                                                                                                                                                                                                                                                                                                                        | 1,226 SF                                                                                                                                                                                                                                                                                                                                                                                                                                                                                                                                                                                                                                                                                                   |
| Beach Wine & Liquors         | 1,600 SF                                                                                                                             | 22-23                                                                                                                                                                                                            | Nonna's Brick Oven Pizzeria                                                                                                                                                                                                                                                                                                                                                                                                | 6,320 SF                                                                                                                                                                                                                                                                                                                                                                                          | 34                                                                                                                                                                                                                                                                                                                                                                                                                                                                                                                                                                                                                                                                                                                                                                                                                                                                | Little Kings and Queens Daycare                                                                                                                                                                                                                                                                                                                                                                                                                                                                                                                                                                                                                                                                                                                                                                                                                                                                                                                                        | 10,063 SF                                                                                                                                                                                                                                                                                                                                                                                                                                                                                                                                                                                                                                                                                                  |
| Men's Salon                  | 800 SF                                                                                                                               | 24                                                                                                                                                                                                               | Beach Nails                                                                                                                                                                                                                                                                                                                                                                                                                | 3,450 SF                                                                                                                                                                                                                                                                                                                                                                                          | 35                                                                                                                                                                                                                                                                                                                                                                                                                                                                                                                                                                                                                                                                                                                                                                                                                                                                | CVS Pharmacy                                                                                                                                                                                                                                                                                                                                                                                                                                                                                                                                                                                                                                                                                                                                                                                                                                                                                                                                                           | 12,150 SF                                                                                                                                                                                                                                                                                                                                                                                                                                                                                                                                                                                                                                                                                                  |
| Quest Diagnostics            | 1,000 SF                                                                                                                             | 25                                                                                                                                                                                                               | Planet Fitness                                                                                                                                                                                                                                                                                                                                                                                                             | 15,510 SF                                                                                                                                                                                                                                                                                                                                                                                         |                                                                                                                                                                                                                                                                                                                                                                                                                                                                                                                                                                                                                                                                                                                                                                                                                                                                   |                                                                                                                                                                                                                                                                                                                                                                                                                                                                                                                                                                                                                                                                                                                                                                                                                                                                                                                                                                        |                                                                                                                                                                                                                                                                                                                                                                                                                                                                                                                                                                                                                                                                                                            |
|                              | KFC Super Stop & Shop Beach Cleaners Beach Laundromat GNC SK Eyebrow and Facial Center Tobacco King Beach Wine & Liquors Men's Salon | KFC 0 SF Super Stop & Shop 65,568 SF Beach Cleaners 1,200 SF Beach Laundromat 1,520 SF GNC 1,453 SF SK Eyebrow and Facial Center 1,053 SF Tobacco King 1,550 SF Beach Wine & Liquors 1,600 SF Men's Salon 800 SF | KFC       0 SF       12         Super Stop & Shop       65,568 SF       14         Beach Cleaners       1,200 SF       15         Beach Laundromat       1,520 SF       16         GNC       1,453 SF       17         SK Eyebrow and Facial Center       1,053 SF       18         Tobacco King       1,550 SF       20         Beach Wine & Liquors       1,600 SF       22-23         Men's Salon       800 SF       24 | KFC 0 SF 12 OIC Optical Super Stop & Shop 65,568 SF 14 Boost Mobile Beach Cleaners 1,200 SF 15 Indian Restaurant Beach Laundromat 1,520 SF 16 Pastel's Restaurant GNC 1,453 SF 17 Supercuts SK Eyebrow and Facial Center 1,053 SF 18 CPR Cell Phone Repair Tobacco King 1,550 SF 20 Dollar Tree Beach Wine & Liquors 1,600 SF 22-23 Nonna's Brick Oven Pizzeria Men's Salon 800 SF 24 Beach Nails | KFC         0 SF         12         OIC Optical         1,767 SF           Super Stop & Shop         65,568 SF         14         Boost Mobile         798 SF           Beach Cleaners         1,200 SF         15         Indian Restaurant         2,000 SF           Beach Laundromat         1,520 SF         16         Pastel's Restaurant         1,600 SF           GNC         1,453 SF         17         Supercuts         1,600 SF           SK Eyebrow and Facial Center         1,053 SF         18         CPR Cell Phone Repair         1,290 SF           Tobacco King         1,550 SF         20         Dollar Tree         12,000 SF           Beach Wine & Liquors         1,600 SF         22-23         Nonna's Brick Oven Pizzeria         6,320 SF           Men's Salon         800 SF         24         Beach Nails         3,450 SF | KFC         0 SF         12         OIC Optical         1,767 SF         28           Super Stop & Shop         65,568 SF         14         Boost Mobile         798 SF         30           Beach Cleaners         1,200 SF         15         Indian Restaurant         2,000 SF         30A           Beach Laundromat         1,520 SF         16         Pastel's Restaurant         1,600 SF         30B           GNC         1,453 SF         17         Supercuts         1,600 SF         31           SK Eyebrow and Facial Center         1,053 SF         18         CPR Cell Phone Repair         1,290 SF         32           Tobacco King         1,550 SF         20         Dollar Tree         12,000 SF         33           Beach Wine & Liquors         1,600 SF         22-23         Nonna's Brick Oven Pizzeria         6,320 SF         34           Men's Salon         800 SF         24         Beach Nails         3,450 SF         35 | KFC 0 SF 12 OIC Optical 1,767 SF 28 Sherwin-Williams Super Stop & Shop 65,568 SF 14 Boost Mobile 798 SF 30 Advance Auto Parts Beach Cleaners 1,200 SF 15 Indian Restaurant 2,000 SF 30A Jo-Ann Fabrics Beach Laundromat 1,520 SF 16 Pastel's Restaurant 1,600 SF 30B Salsa Fresca Mexican Grill GNC 1,453 SF 17 Supercuts 1,600 SF 31 Mathnasium SK Eyebrow and Facial Center 1,053 SF 18 CPR Cell Phone Repair 1,290 SF 32 Eagle Trophy & Awards Tobacco King 1,550 SF 20 Dollar Tree 12,000 SF 33 Gentle Care Pediatric Dentistry Beach Wine & Liquors 1,600 SF 22-23 Nonna's Brick Oven Pizzeria 6,320 SF 34 Little Kings and Queens Daycare Men's Salon 800 SF 24 Beach Nails 3,450 SF 35 CVS Pharmacy |