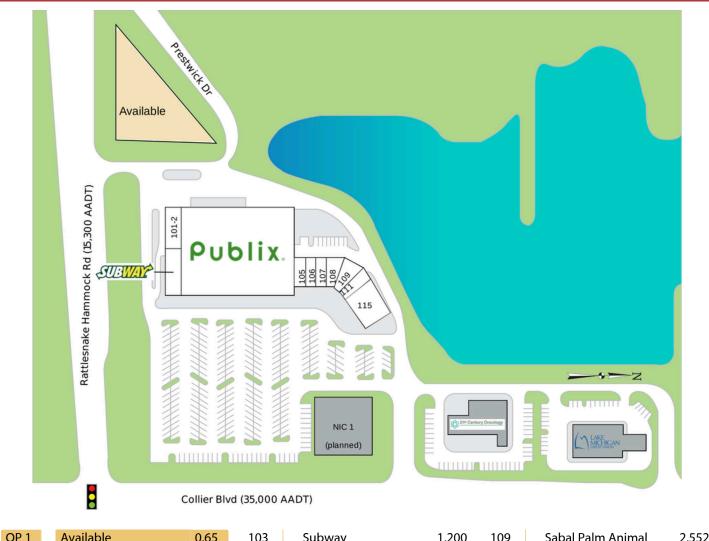

## **Leasing Contact** Traffic Counts (AADT)

| Collier Blvd           | 35,000 |
|------------------------|--------|
| Rattlesnake Hammock Rd | 15,300 |

# **NAPLES LAKES VILLAGE CENTER**

8585 Collier Blvd, Naples, FL 34114 26.11054763137782, -81.68813909841299

| OPI   | Available         | 0.65   | 103 | Subway            | 1,200 | 109 | Sabai Paim Animai   | 2,552 |
|-------|-------------------|--------|-----|-------------------|-------|-----|---------------------|-------|
|       |                   | ac     | 105 | Bamboo Wok        | 1,200 |     | Hospital            |       |
| 100   | Publix            | 44,271 | 106 | Charlena Pizzeria | 1,200 | 111 | Clyde's Barber Shop | 1,040 |
| 101-2 | Sapphire Cleaners | 1,200  | 107 | Shipmates         | 1,200 | 115 | Ideal Weight Loss   | 4,800 |
|       |                   |        | 108 | Signature Nails   | 1,200 |     |                     |       |