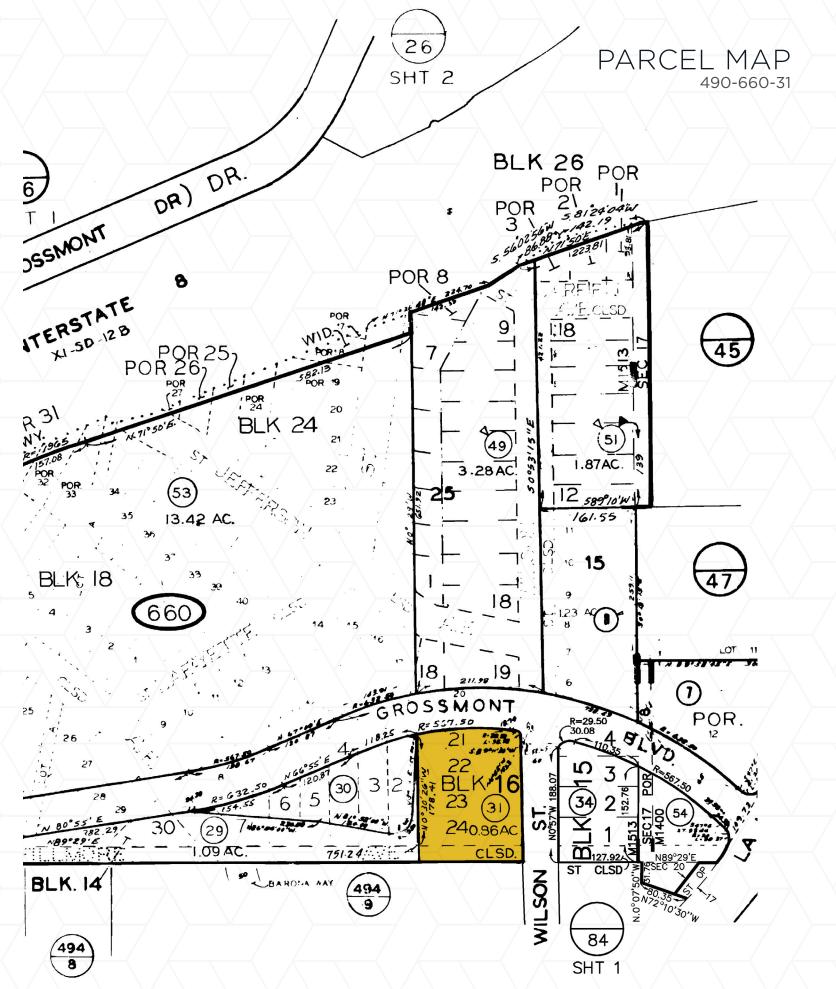

Comments

5220 Wilson Street, La Mesa, CA 91942

La Mesa -East San Diego County

490-660-31

.86 Acre (37,461 SF)

7,631 Square Feet

**RB-D-MU** Residential **Business - Density** Mixed use Overlay

Approximately 56 spaces; 6.85/1,000 SF