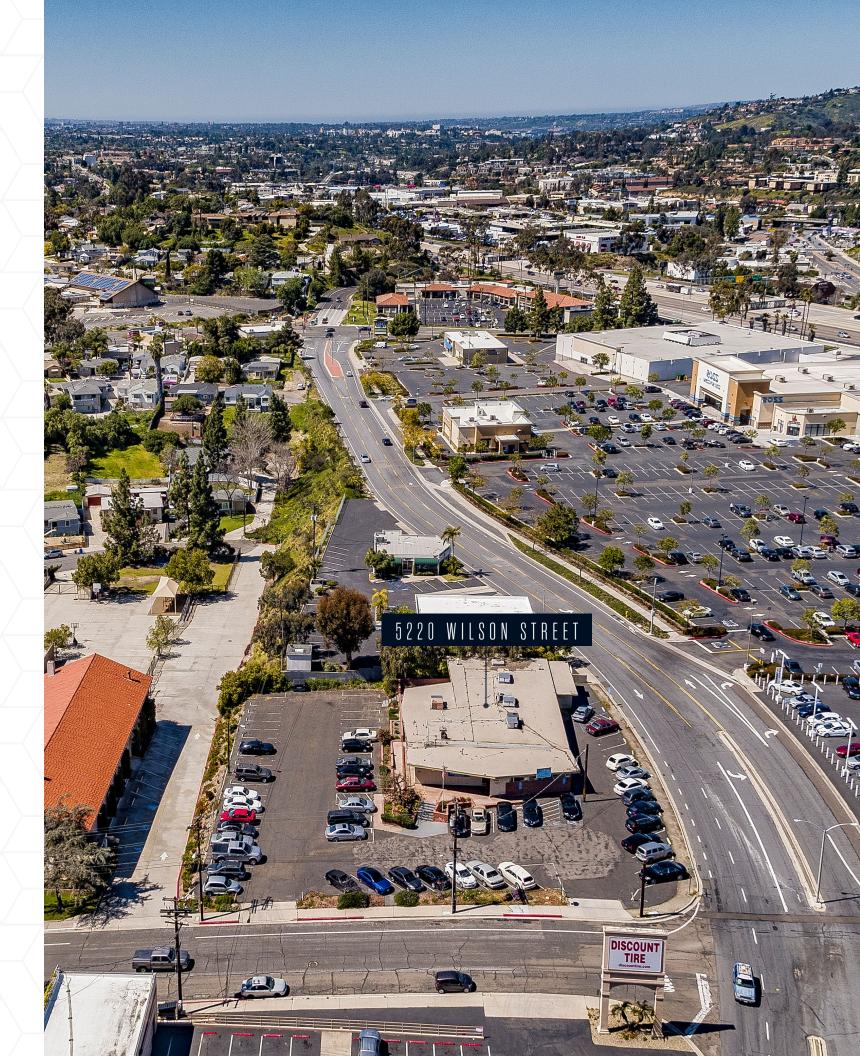

# FOR SALE | REDEVELOPMENT OPPORTUNITY

LA MESA WOMAN'S CLUB | 5220 WILSON STREET, LA MESA, CA

1 . 13

00

B.ib

A APRIL

CCUGGG

Antan Charte

Comments

5220 Wilson Street, La Mesa, CA 91942

La Mesa -East San Diego County

490-660-31

.86 Acre (37,461 SF)

7,631 Square Feet

**RB-D-MU** Residential **Business - Density** Mixed use Overlay

Approximately 56 spaces; 6.85/1,000 SF

Occupant/Owner La Mesa Women's Club

Single story, building utilized as lodge, meeting hall, and special events. Under existing zoning a wide variety of commercial uses could be possible as well as a mixed use project with residential.