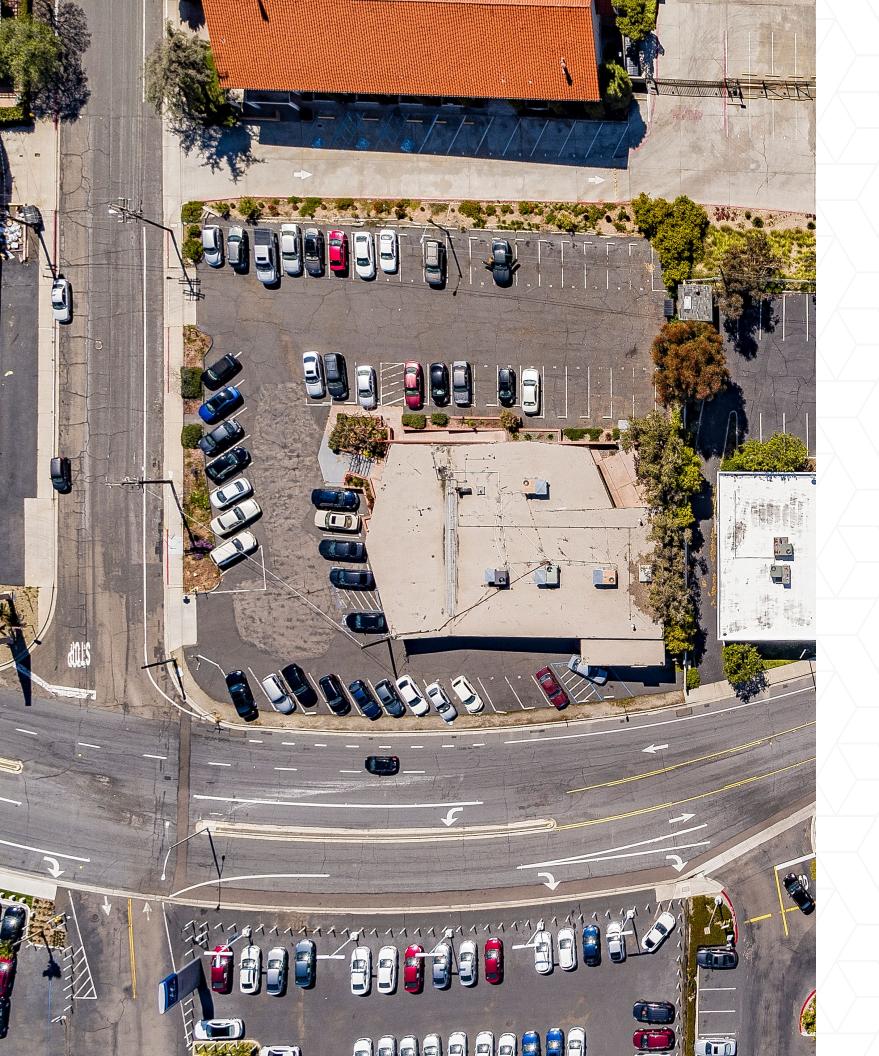

Comments

5220 Wilson Street, La Mesa, CA 91942

La Mesa -East San Diego County

490-660-31

.86 Acre (37,461 SF)

7,631 Square Feet

**RB-D-MU** Residential **Business - Density** Mixed use Overlay

Approximately 56 spaces; 6.85/1,000 SF

Occupant/Owner La Mesa Women's Club

Single story, building utilized as lodge, meeting hall, and special events. Under existing zoning a wide variety of commercial uses could be possible as well as a mixed use project with residential.

BUILDING SIZE Approx. 7,631 SF