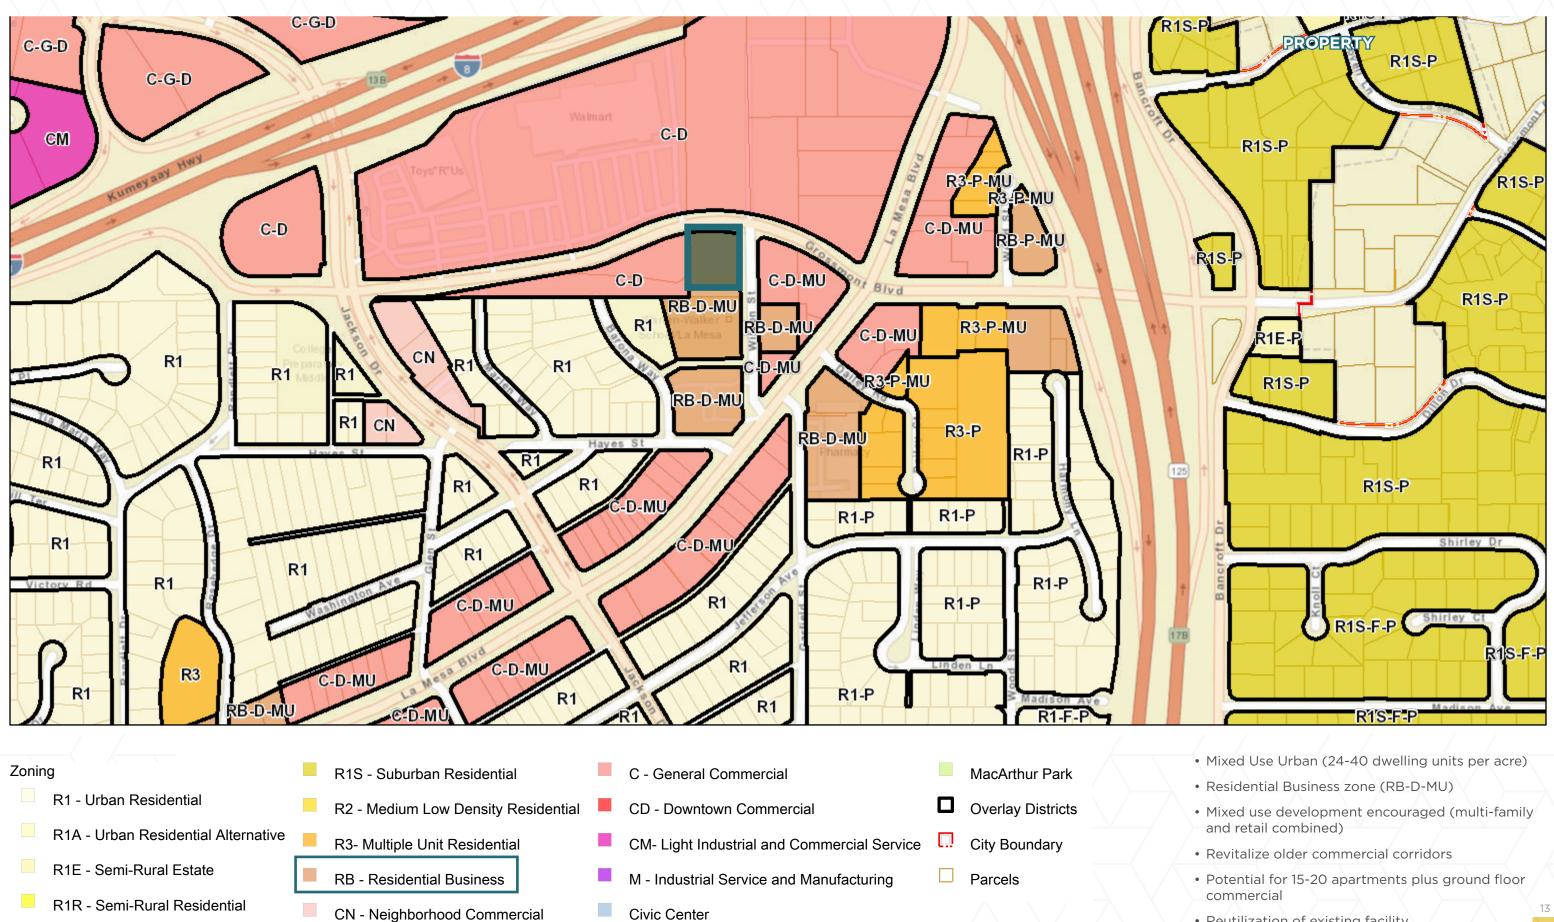

### **OPPORTUNITIES**

- Wide variety of uses (commercial, residential, religious, social)
- Mixed use development

PRICE \$2,100,000

ZONING **RB-D-MU** 

Comments

5220 Wilson Street, La Mesa, CA 91942

La Mesa -East San Diego County

490-660-31

.86 Acre (37,461 SF)

7,631 Square Feet

**RB-D-MU** Residential **Business - Density** Mixed use Overlay

Approximately 56 spaces; 6.85/1,000 SF

Occupant/Owner La Mesa Women's Club

Single story, building utilized as lodge, meeting hall, and special events. Under existing zoning a wide variety of commercial uses could be possible as well as a mixed use project with residential.