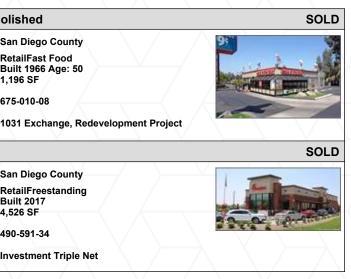

|                                                                                   |                                       | Sa |  |
| La                                            | Sale Price:                          | 03/07/2018<br>\$3,670,000 - Full Value<br>69,260 SF (\$39.64/SF)                  | Bldg Type:<br>Year Built/Age:<br>RBA: |    |  |
|                                               | - / - /                              | <u> </u>                                                                          | Parcel No:                            | 49 |  |
|                                               | o Forma Cap<br>al Cap Rate:          |                                                                                   |                                       |    |  |



ZONING MAP



- Reutilization of existing facility

# ZONING OUTLINED

#### 24.05.010 - Effect of chapter—Intent.

This chapter establishes permission, regulations and requirements for the establishment and continuance of uses and structures in each residential zone except for vehicle parking requirements which are specified in Chapter 24.04. The intent and intended application of each residential zone is:

H. Zone RB (Residential Business). This zone is designed for areas which appear to be in transition from residential to business development. It is intended to provide incentives for accommodating a reasonable transition, by permitting apartment-type development, and limited business uses which are compatible with a residential environment. The minimum net lot area per dwelling unit f