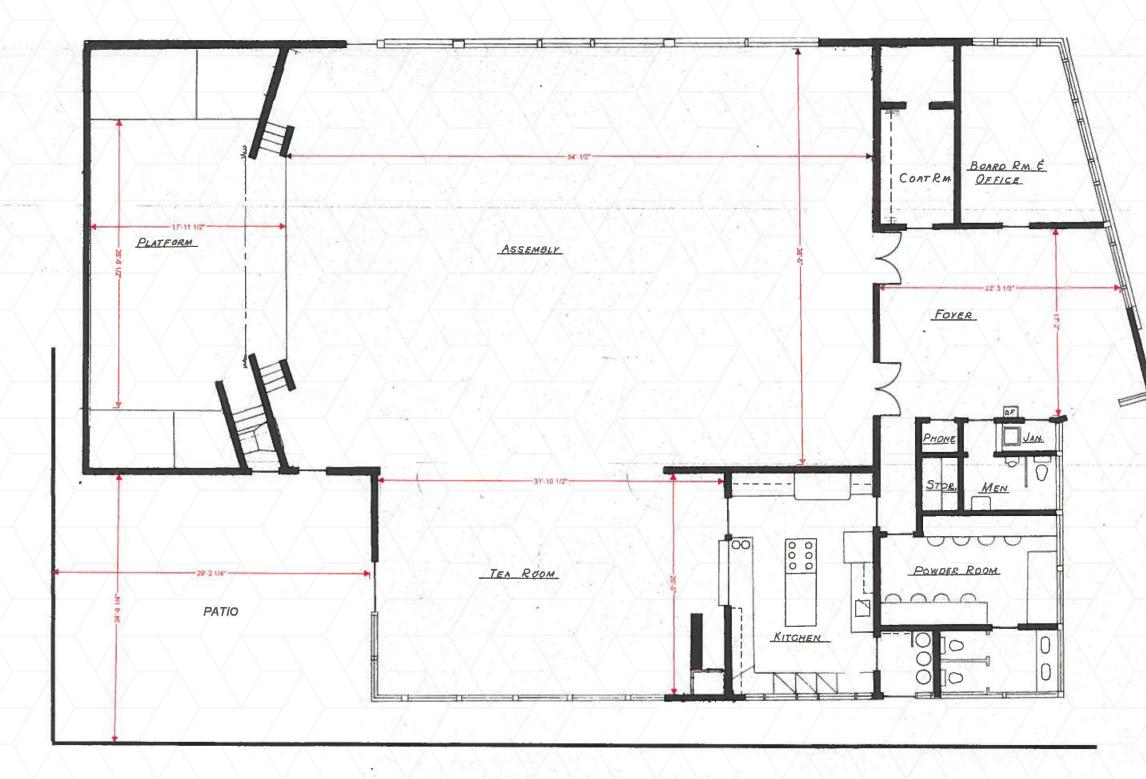

Occupant/Owner La Mesa Women's Club

Single story, building utilized as lodge, meeting hall, and special events. Under existing zoning a wide variety of commercial uses could be possible as well as a mixed use project with residential.

BUILDING SIZE Approx. 7,631 SF