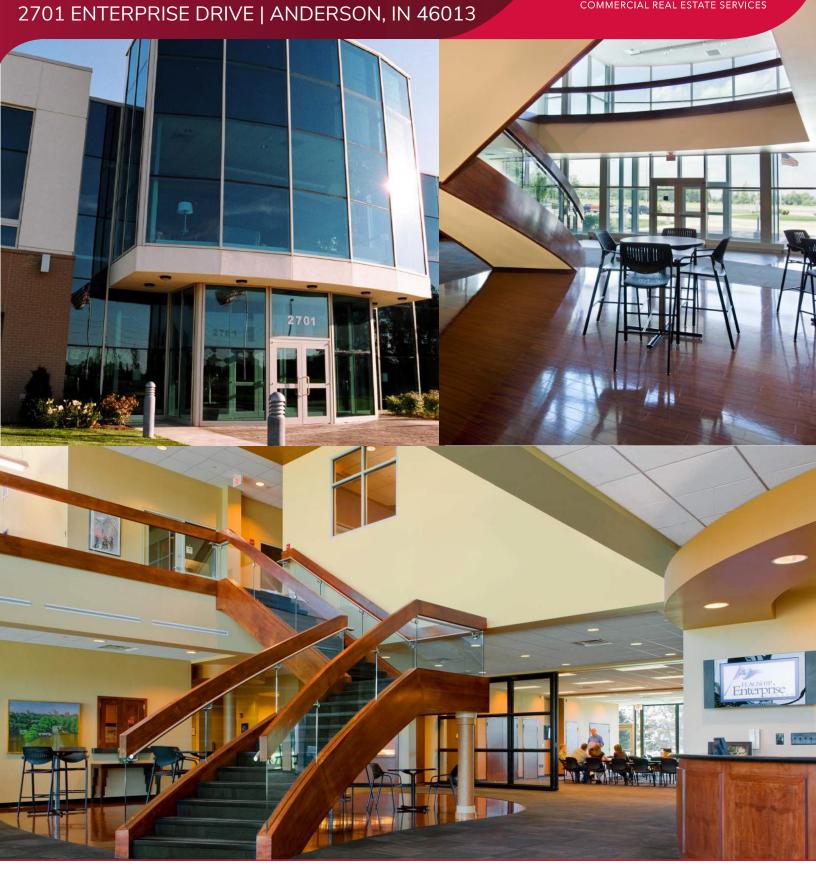

## OFFICE SUBLEASE - 32,250 SF FLAGSHIP BUSINESS PARK 2701 ENTERPRISE DRIVE | ANDERSON, IN 46013

**ASKING PRICE:** \$ 7.88/ SF NNN

\$ 6.19/ SF Current OPEX

- Interstate Visibility
- Interchange Access
- Furniture Available
- Division Considered
- Term thru 3/31/22
- Renewal Option thru 3/31/25
- Constructed 2005
- Building Size 39,500 / SF
- Extremely Well Maintained
- 25 Minute Drive to I-465

## OFFICE SUBLEASE - 32,250 SF FLAGSHIP BUSINESS PARK 2701 ENTERPRISE DRIVE | ANDERSON, IN 46013