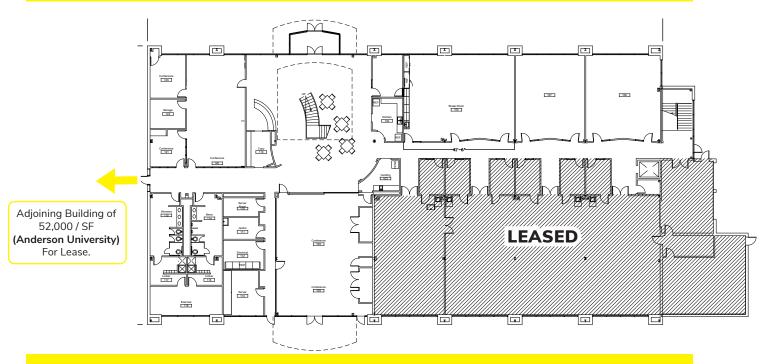

- HY-PRO INC.
- IRVING MATERIALS
- LINCARE
- MIDWEST POS SOLUTIONS
- NESTLE USA
- NTN DRIVESHAFT
- PRECISION STRIP
- TECHNOPLAST USA
- ZATKOFF SEALS & PACKINGS



FOR MORE INFORMATION CONTACT: Stan Elser | selser@lee-associates.com | D 317.218.1034 | M 317.695.6641

All information furnished regarding property for sale, rental or financing is from sources deemed reliable, but no warranty or representation is made to the accuracy thereof and same is submitted to errors, omissions, change of price, rental or other conditions prior to sale, lease or financing or withdrawal without notice. No liability of any kind is to be imposed on the broker herein.



## OFFICE SUBLEASE - 32,250 SF FLAGSHIP BUSINESS PARK 2701 ENTERPRISE DRIVE | ANDERSON, IN 46013



#### 1st Floor - 13,000 / SF Available



#### 2nd Floor - 19,250 / SF Available



FOR MORE INFORMATION CONTACT: Stan Elser | selser@lee-associates.com | D 317.218.1034 | M 317.695.6641

All information furnished regarding property for sale, rental or financing is from sources deemed reliable, but no warranty or representation is made to the accuracy thereof and same is submitted to errors, omissions, change of price, rental or other conditions prior to sale, lease or financing or withdrawal without notice. No liability of any kind is to be imposed on the broker hereing



## **OFFICE SUBLEASE - 32,250 SF**

#### FLAGSHIP BUSINESS PARK

2701 ENTERPRISE DRIVE | ANDERSON, IN 46013





FOR MORE INFORMATION CONTACT: Stan Elser | selser@lee-associates.com | D 317.218.1034 | M 317.695.6641

**DISCLAIMER** 

All information furnished