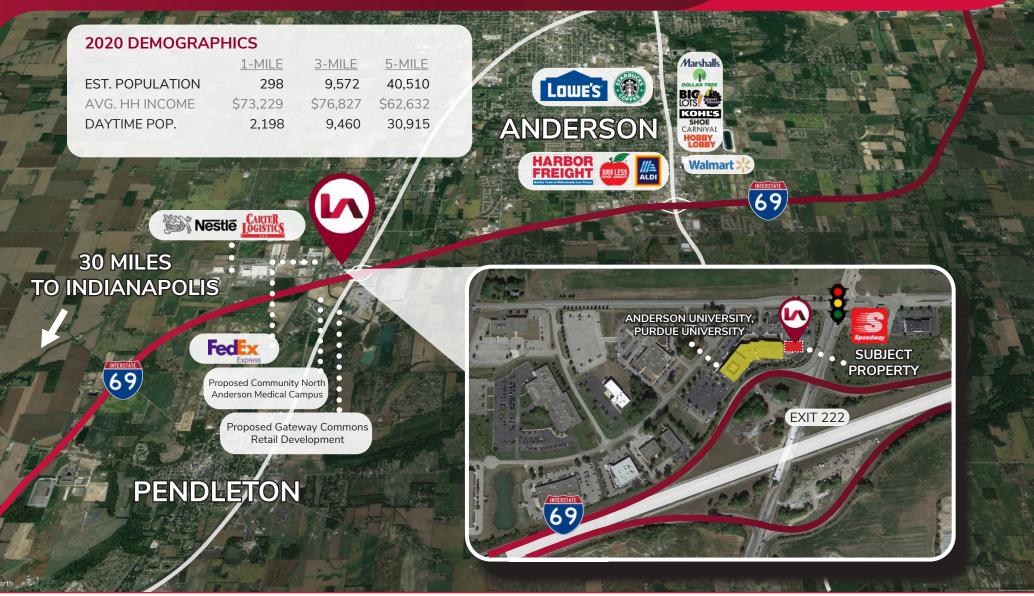

## OFFICE SUBLEASE - 32,250 SF FLAGSHIP BUSINESS PARK 2701 ENTERPRISE DRIVE | ANDERSON, IN 46013