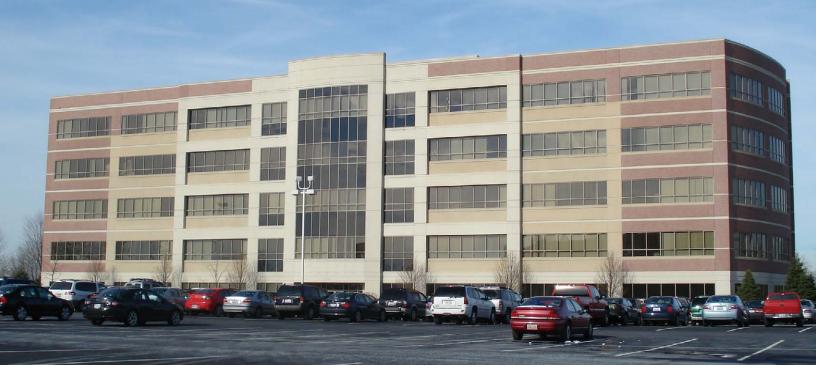

#### **Property Highlights**

- 150,000 sf Class A building built in 2000
- 10' ceiling heights
- Tall windows and expansive window line provide ample natural light
- 3 high-speed passenger elevators as well as 1 freight elevator
- 45-person conference center
- Convenient, plentiful parking
- Easy access to E. Kemper Road, Reed Hartman Highway, I-275 and I-71
- Excellent visibility from I-275 and E. Kemper Road
- Sharonville location at the edge of Blue Ash extends abundant restaurant, hotel, recreation and residential options