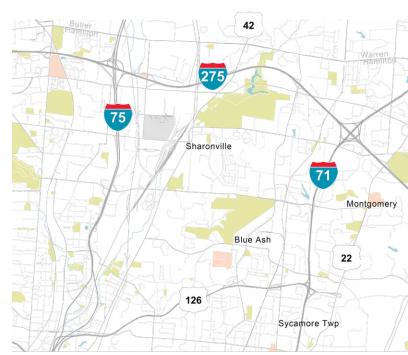

#### **Location and Visibility**

- Located off of E. Kemper Road with signalized egress/ingress to E-Business Way
- High visibility from I-275 with an average of 124,645 vehicles daily and E. Kemper Road with an average of 12,599 vehicles daily
- Centrally located between Blue Ash, Mason, Mason, West Chester and Evendale
- Situated in an area with abundant parks, preserves, golf courses and outdoor recreation as well as shopping, dining and other entertainment opportunities
- Wide variety of hotel accommodations and residential options nearby