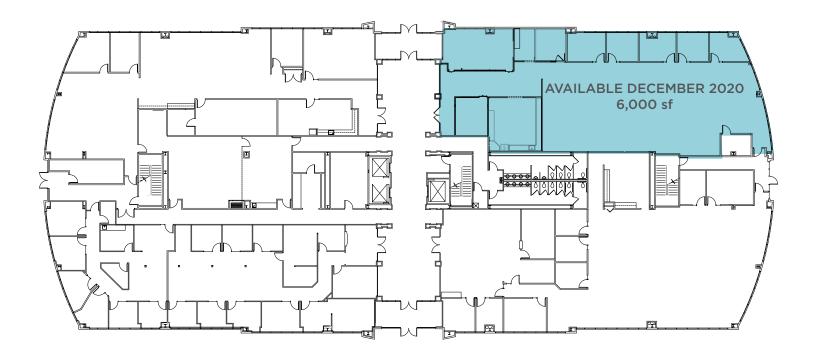

*

## **SUMMIT WOODS II**

300 E-Business Way / Sharonville, OH 45241

EXCELLENT CLASS A SPACE



# 6,000 SF Available Asking \$13.00/SF Net

#### **Property Highlights**

- 150,000 sf Class A building built in 2000
- 10' ceiling heights
- Tall windows and expansive window line provide ample natural light
- 3 high-speed passenger elevators as well as 1 freight elevator
- 45-person conference center
- Convenient, plentiful parking
- Easy access to E. Kemper Road, Reed Hartman Highway, I-275 and I-71
- Excellent visibility from I-275 and E. Kemper Road
- Sharonville location at the edge of Blue Ash extends abundant restaurant, hotel, recreation and residential options

# **SUMMIT WOODS II**

300 E-Business Way / Sharonville, OH 45241

**EXCELLENT CLASS A SPACE** 

## 1st Floor Availability



# **SUMMIT WOODS II**

300 E-Business Way / Sharonville, OH 45241

## EXCELLENT CLASS A SPACE

#### **Location and Visibility**

- Located off of E. Kemper Road with signalized egress/ingress to E-Business Way
- High visibility from I-275 with an average of 124,645 vehicles daily and E. Kemper Road with an average of 12,599 vehicles daily
- Centrally located between Blue Ash, Mason, Mason, West Chester and Evendale
- Situated in an area with abundant parks, preserves, golf courses and outdoor recreation as well as shopping, dining and other entertainment opportunities
- Wide variety of hotel accommodations and residential options nearby