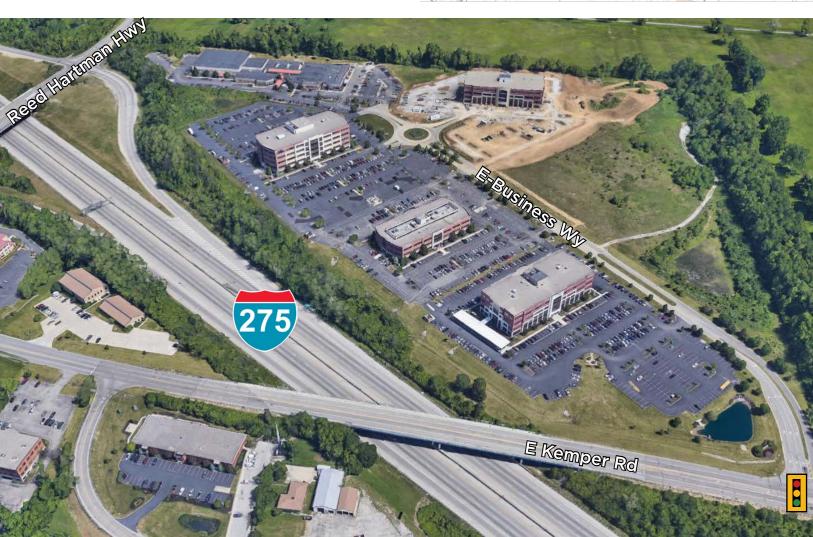

#### **Location and Visibility**

- Located off of E. Kemper Road with signalized egress/ingress to E-Business Way
- High visibility from I-275 with an average of 124,645 vehicles daily and E. Kemper Road with an average of 12,599 vehicles daily
- Centrally located between Blue Ash, Mason, Mason, West Chester and Evendale
- Situated in an area with abundant parks, preserves, golf courses and outdoor recreation as well as shopping, dining and other entertainment opportunities
- Wide variety of hotel accommodations and residential options nearby