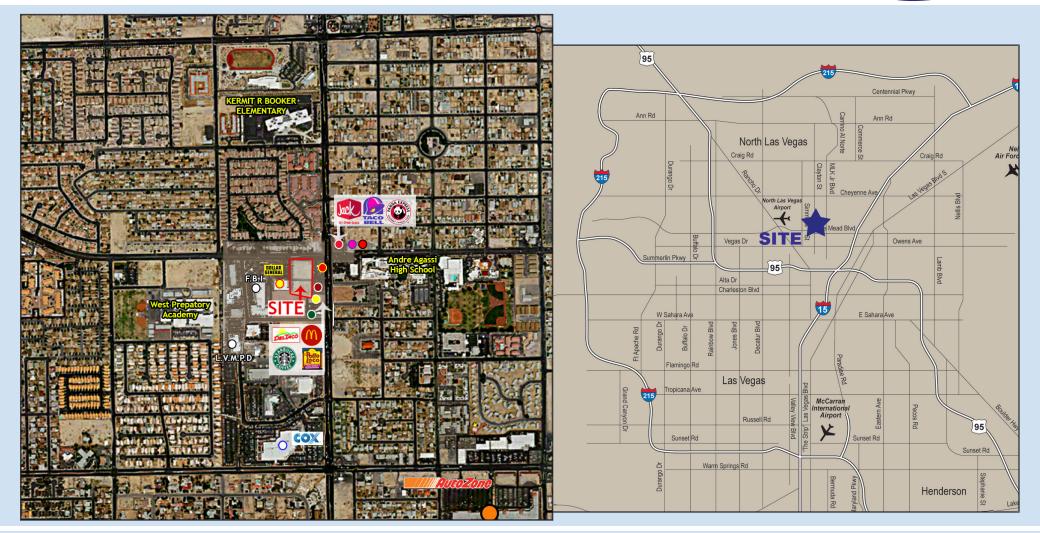

## W/SWC Lake Mead Blvd. & Martin L. King Blvd.

This subject property features a drive-thru pad and an inline shops building available for lease/ground lease that is located off of Lake Mead Blvd. and Martin L. King Blvd. in Las Vegas, NV. This property is ideally located adjacent to the following retailers: Dollar General Market, CVS Pharmacy, McDonald's, El Pollo Loco and Starbucks. Additionally, within just a half mile radius from the property there are a wide variety of traffic generators: FBI Government Building, Las Vegas Metro Police Department, Andre Agassi High School & College Preparatory Academy, Booker Elementary School, West Preparatory Academy, COX Business Services, Doolittle Park and the West Las Vegas Library.

| Land Size                              | +/- 1.90 Acres                       | Population (2017) |
|----------------------------------------|--------------------------------------|-------------------|
| a portion of                           | 139-21-313-021                       | 1 Mile: 20,962    |
| Parcel #s                              | 139-21-313-025                       | 3 Mile: 161,158   |
| Zoning                                 | Limited<br>Commercial District (C-1) | 5 Mile: 520,767   |
| Traffic Counts                         |                                      | Average HH Income |
| Lake Mead Dr.<br>16.000 Cars per Day   |                                      | 1 Mile: \$40,180  |
| Martin L. King.<br>42,000 Cars per Day |                                      | 3 Mile: \$47,782  |
|                                        |                                      | 5 Mile: \$51,898  |