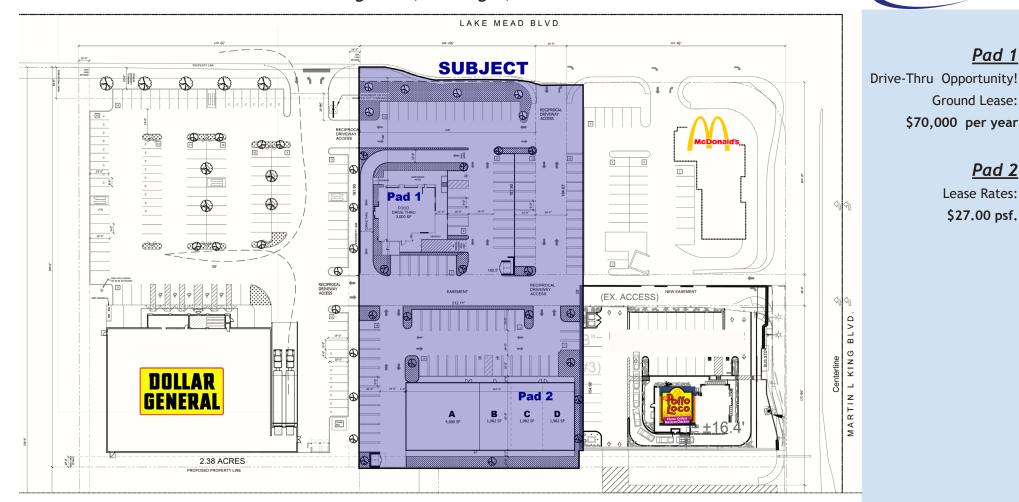

## W/SWC Lake Mead Blvd. & Martin L. King Blvd.

This subject property features a drive-thru pad and an inline shops building available for lease/ground lease that is located off of Lake Mead Blvd. and Martin L. King Blvd. in Las Vegas, NV. This property is ideally located adjacent to the following retailers: Dollar General Market, CVS Pharmacy, McDonald's, El Pollo Loco and Starbucks. Additionally, within just a half mile radius from the property there are a wide variety of traffic generators: FBI Government Building, Las Vegas Metro Police Department, Andre Agassi High School & College Preparatory Academy, Booker Elementary School, West Preparatory Academy, COX Business Services, Doolittle Park and the West Las Vegas Library.

**Maureen Waters** Senior Associate Lic #S.0169395 702.570.5124 mwaters@roicre.com Pad 1

Pad 2

9121 W. Russell Rd., Suite 111, Las Vegas, NV 89148 · 702.363.3100 · 702.363.0450 Fax