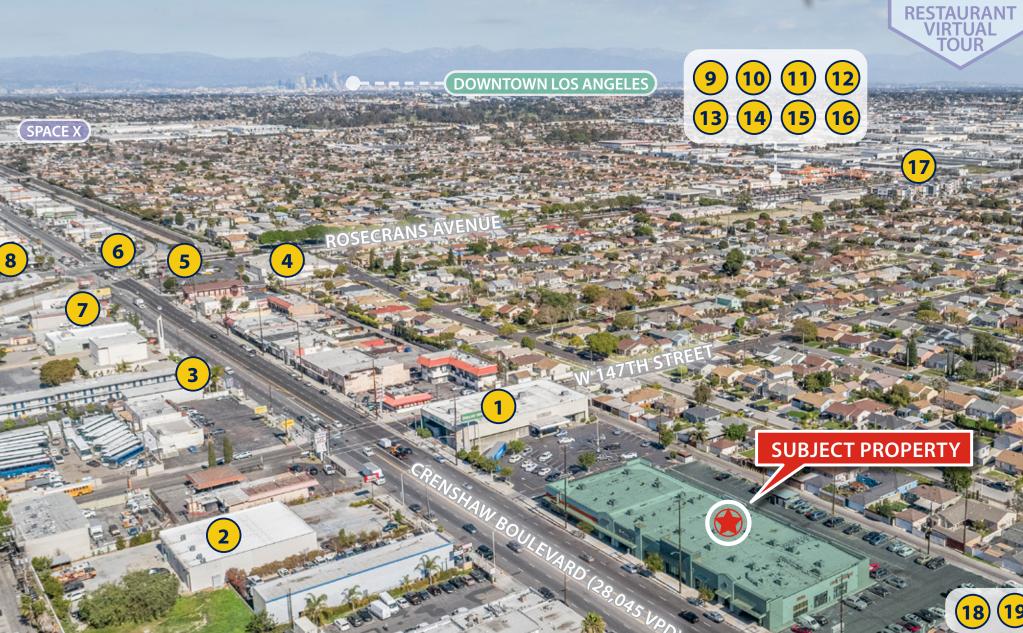

# CRENSHAW PLAZA

1 Dollar Tree

2 O'Reilly Auto Parts

3 Motel 6

**CLICK HERE** 

360°--

4 Big Lots

Rally's

6 Starbucks

7 Dat Moi Market

Pizza Hut

9 Big 5 Sporting Goods

10 dd's Discounts

11 Green Farm Market

II Green Farm Marke

Jumper's Jungle Family Fun Center

13 Little Caesars Pizza

14 Wingstop

15 LAX Beauty Supply

16 Subway

17 U-Haul

18 Gardena Cinema

19 Superior Grocers

14730 - 14842 Crenshaw Plaza Gardena, California 90249

#### **Local Demographics & Traffic Counts**

Crenshaw Blvd & 147th S St - Approximately 28,045 VPD Crenshaw Blvd & Marine S Ave - Approximately 24,258 VPD