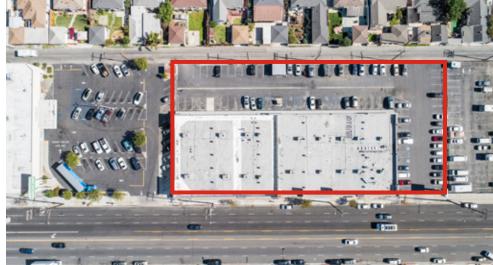

# **CRENSHAW PLAZA**

14730 - 14842 Crenshaw Boulevard Gardena, California 90249

## Highlights

- Multi-tenant street front retail available for lease, ranging from  $\pm 1,126$  RSF to  $\pm 3,208$  RSF
- Fully built-out end-cap ±2,776 RSF restaurant space
- Abundant parking with 81 free surface parking spaces (3/1,000 SF)
- Excellent visibility with pylon sign and 388' frontage on Crenshaw Blvd
- Great signage and monument signage opportunity
- Excellent daytime demographics and traffic counts
- Substantial recent building and property upgrades