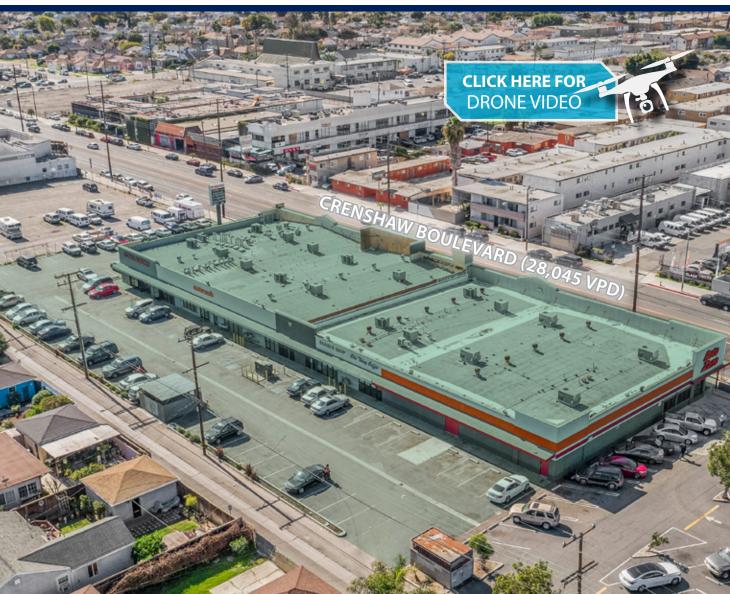

# **CRENSHAW PLAZA**

14730 - 14842 Crenshaw Boulevard Gardena, California 90249

#### **Local Demographics & Traffic Counts**

Crenshaw Blvd & 147th S St - Approximately 28,045 VPD Crenshaw Blvd & Marine S Ave - Approximately 24,258 VPD