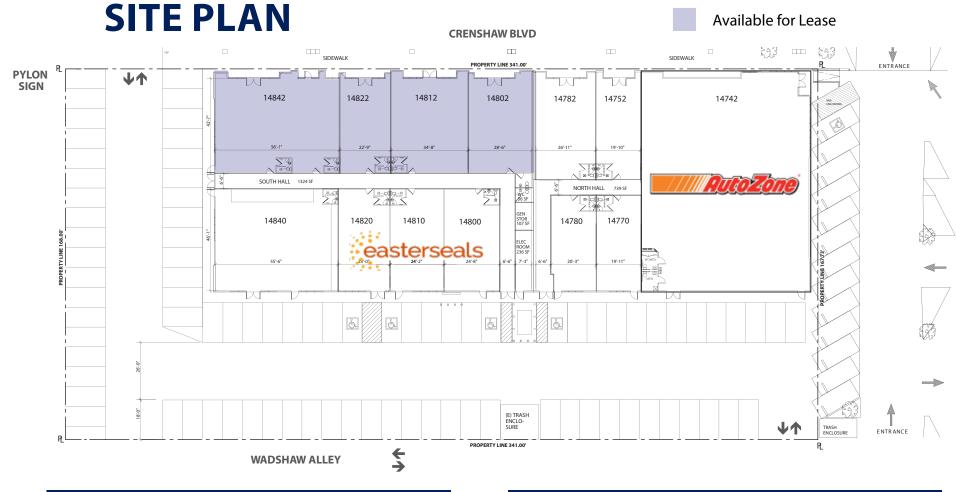

| AVAILABLE UNITS |        |        |        |
|-----------------|--------|--------|--------|
| UNIT#           | TENANT | RSF    | USF    |
| 14802, 14812    | VACANT | ±3,208 | ±2,910 |
| 14822           | VACANT | ±1,126 | ±1,021 |
| 14842           | VACANT | ±2,776 | ±2,518 |
|                 |        |        |        |

| CCUPIED UNITS |                                           |           |
|---------------|-------------------------------------------|-----------|
| UNIT#         | TENANT                                    | SIZE (SF) |
| 14742         | AUTOZONE                                  | 7,484     |
| 14752         | PIT STOP PACKAGING                        | 956       |
| 14770         | LECKYS BUKA<br>(COMING SOON)              | 987       |
| 14780         | SADE STYLES BRAID LOUNGÉ<br>(COMING SOON) | 991       |
| 14782         | T-MOBILE                                  | 1,288     |
| 14800         | EASTER SEALS                              | 1,142     |
| 14810         | EASTER SEALS                              | 1,143     |
| 14820         | EASTER SEALS                              | 1,142     |
| 14840         | JOY COIN LAUNDRY                          | 2,634     |