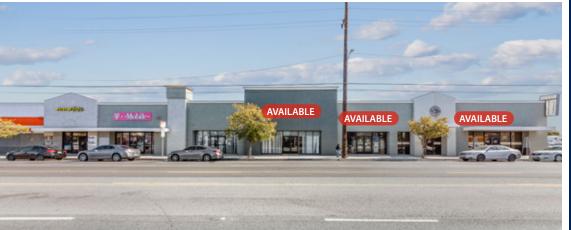

| AVAILABLE UNITS |        |        |        |
|-----------------|--------|--------|--------|
| UNIT#           | TENANT | RSF    | USF    |
| 14802, 14812    | VACANT | ±3,208 | ±2,910 |
| 14822           | VACANT | ±1,126 | ±1,021 |
| 14842           | VACANT | ±2,776 | ±2,518 |
|                 |        |        |        |

| CCUPIED UNITS |                                           |           |
|---------------|-------------------------------------------|-----------|
| UNIT#         | TENANT                                    | SIZE (SF) |
| 14742         | AUTOZONE                                  | 7,484     |
| 14752         | PIT STOP PACKAGING                        | 956       |
| 14770         | LECKYS BUKA<br>(COMING SOON)              | 987       |
| 14780         | SADE STYLES BRAID LOUNGÉ<br>(COMING SOON) | 991       |
| 14782         | T-MOBILE                                  | 1,288     |
| 14800         | EASTER SEALS                              | 1,142     |
| 14810         | EASTER SEALS                              | 1,143     |
| 14820         | EASTER SEALS                              | 1,142     |
| 14840         | JOY COIN LAUNDRY                          | 2,634     |

## Highlights

- Multi-tenant street front retail available for lease, ranging from  $\pm 1,126$  RSF to  $\pm 3,208$  RSF
- Fully built-out end-cap ±2,776 RSF restaurant space
- Abundant parking with 81 free surface parking spaces (3/1,000 SF)
- Excellent visibility with pylon sign and 388' frontage on Crenshaw Blvd
- Great signage and monument signage opportunity
- Excellent daytime demographics and traffic counts
- Substantial recent building and property upgrades