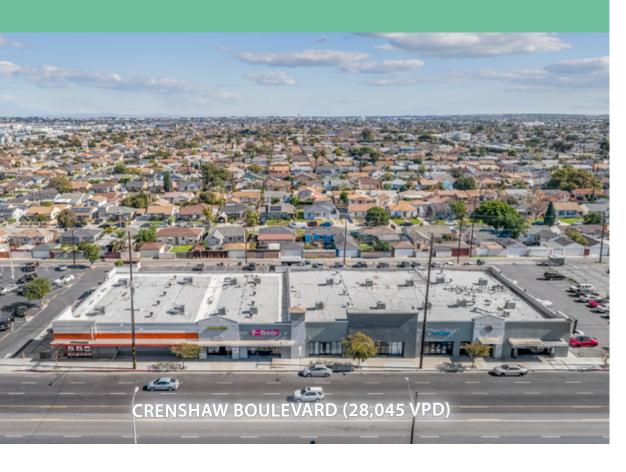

## Highlights

- Multi-tenant street front retail available for lease, ranging from  $\pm 1,126$  RSF to  $\pm 3,208$  RSF
- Fully built-out end-cap ±2,776 RSF restaurant space
- Abundant parking with 81 free surface parking spaces (3/1,000 SF)
- Excellent visibility with pylon sign and 388' frontage on Crenshaw Blvd
- Great signage and monument signage opportunity
- Excellent daytime demographics and traffic counts
- Substantial recent building and property upgrades

#### **Local Demographics & Traffic Counts**

Crenshaw Blvd & 147th S St - Approximately 28,045 VPD Crenshaw Blvd & Marine S Ave - Approximately 24,258 VPD