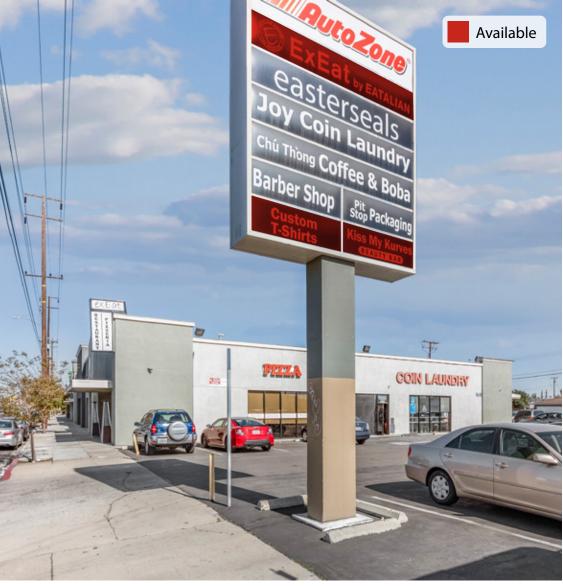

# **CRENSHAW PLAZA**

14730 - 14842 Crenshaw Boulevard Gardena, California 90249

## Highlights

- Multi-tenant street front retail available for lease, ranging from  $\pm 1,126$  RSF to  $\pm 3,208$  RSF
- Fully built-out end-cap ±2,776 RSF restaurant space
- Abundant parking with 81 free surface parking spaces (3/1,000 SF)
- Excellent visibility with pylon sign and 388' frontage on Crenshaw Blvd
- Great signage and monument signage opportunity
- Excellent daytime demographics and traffic counts
- Substantial recent building and property upgrades

#### **Local Demographics & Traffic Counts**

Crenshaw Blvd & 147th S St - Approximately 28,045 VPD Crenshaw Blvd & Marine S Ave - Approximately 24,258 VPD