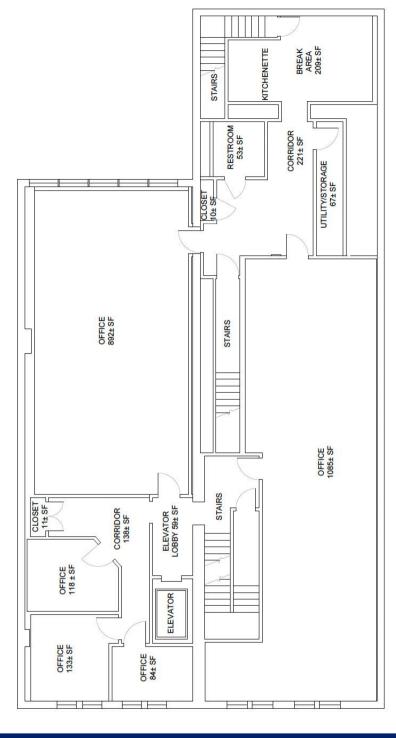

#### **Overview**

Rare opportunity to lease space on Main Street in Waterville. The property is located across the street from Castonguay Square in the heart of Waterville's downtown revitalization. Space is available on the 2nd floor.

The 2nd floor was previously used as banking offices and was recently renovated with new flooring, paint, and heat pumps. It features an elevator, ample office and conference room space, break room and access to both Main Street and the Concourse parking lot.