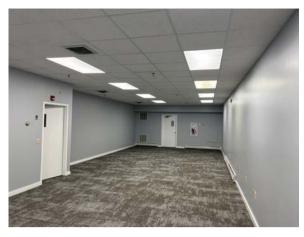

The 2nd floor was previously used as banking offices and was recently renovated with new flooring, paint, and heat pumps. It features an elevator, ample office and conference room space, break room and access to both Main Street and the Concourse parking lot.