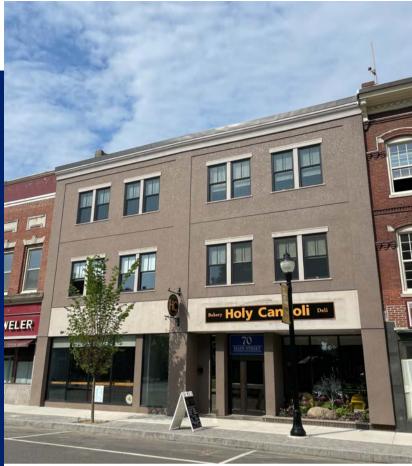

# **OFFICE** FOR LEASE

70 MAIN ST, WATERVILLE, ME

4,291 SF

**FOR MORE INFORMATION:** 

**QR CODE** SCAN THIS IMAGE WITH YOUR MOBILE DEVICE.

#### **Overview**

Rare opportunity to lease space on Main Street in Waterville. The property is located across the street from Castonguay Square in the heart of Waterville's downtown revitalization. Space is available on the 2nd floor.