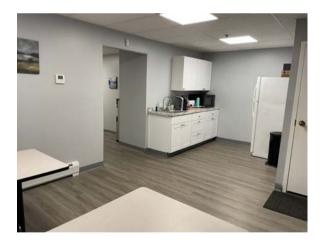

The 2nd floor was previously used as banking offices and was recently renovated with new flooring, paint, and heat pumps. It features an elevator, ample office and conference room space, break room and access to both Main Street and the Concourse parking lot.