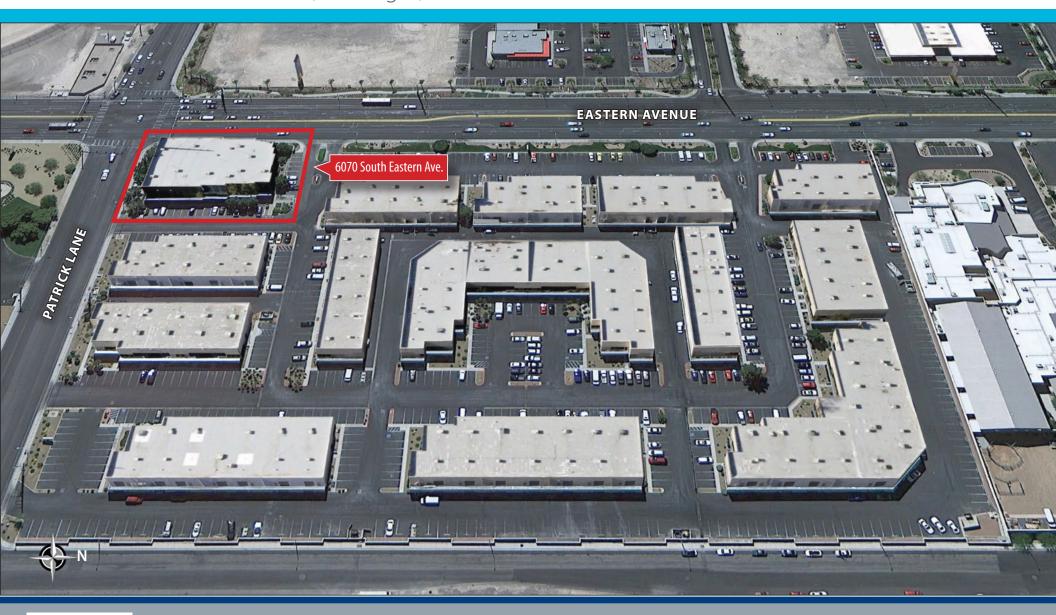

# 6070 South Eastern Avenue Las Vegas, NV 89119

#### **PROPERTY HIGHLIGHTS**

- The property is located adjacent to McCarran International Airport and within close proximity to the I-15 and I-215 freeways
- Business services, retail and recreational amenities surround the building including banks, restaurants, shopping centers, UPS, Fed Ex, the United States Post Office and Starbucks
- · Signalized corner
- On bus line
- Tenant improvements are available
- Direct access on Patrick to FedEx & UPS terminals