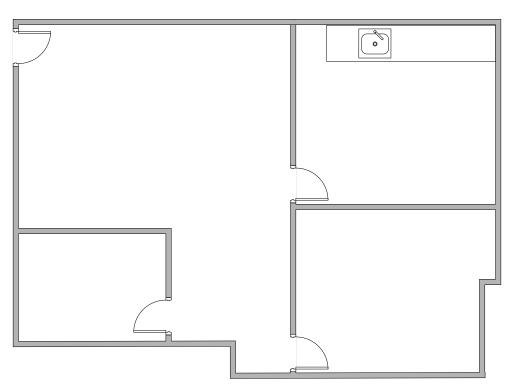

#### **AVAILABILITY**

• Suite 200: 2,108 sf

• Suite 210: 1,462 sf

• Suite 270: 1,911 sf

• Suite 300: 1,187 sf

• Suite 200 - 400: 4,757 sf

Lease Rate: \$1.30/sf FSG

\$1.00/sf Broker Bonus available!

Drawing not to scale. For illistration purposes only

AVISON YOUNG

10845 Griffith Peak Drive, Suite 100

Las Vegas, NV 89135

70 702 472 7079 F 702 475 7545

For more information, please contact:

**SCOTT DONAGHE D** 702.637.7741