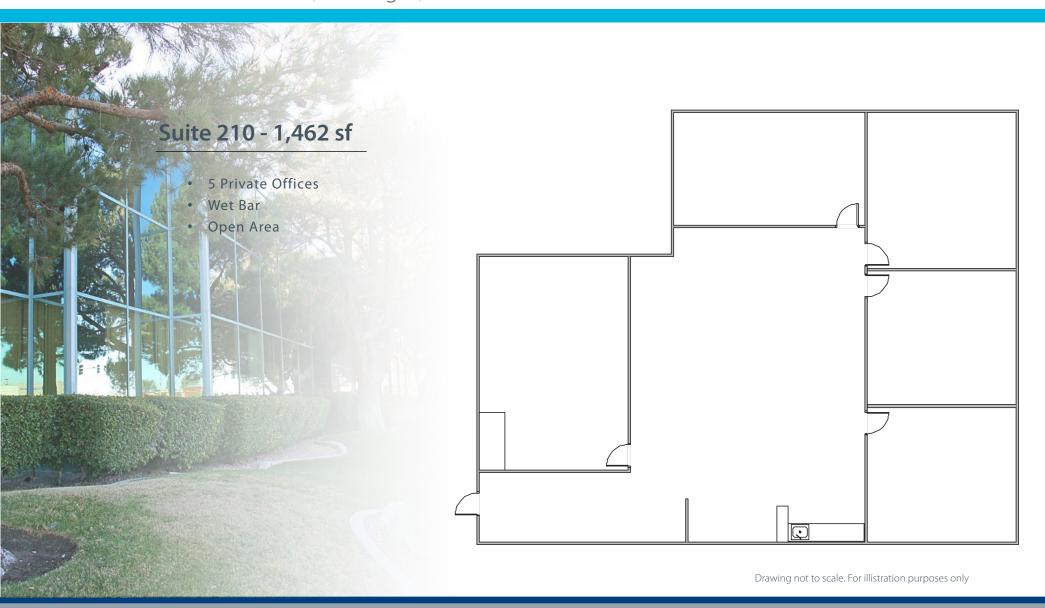

#### **AVAILABILITY**

• Suite 200: 2,108 sf

• Suite 210: 1,462 sf

• Suite 270: 1,911 sf

• Suite 300: 1,187 sf

• Suite 200 - 400: 4,757 sf

Lease Rate: \$1.30/sf FSG

\$1.00/sf Broker Bonus available!

Drawing not to scale. For illistration purposes only

AVISON YOUNG

10845 Griffith Peak Drive, Suite 100

Las Vegas, NV 89135

70 702 472 7079 F 702 475 7545

For more information, please contact:

**SCOTT DONAGHE D** 702.637.7741