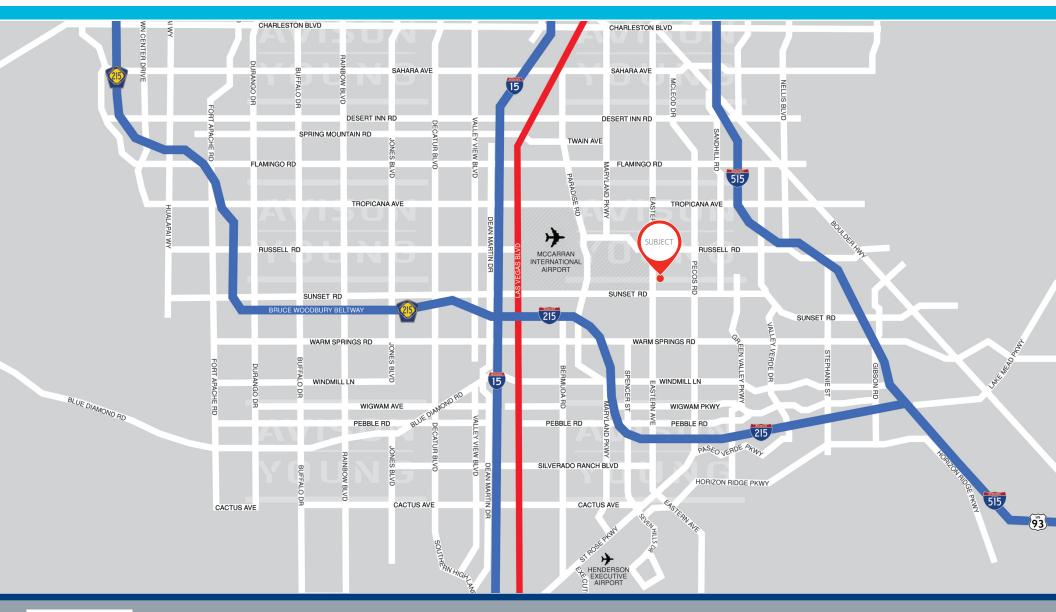

#### **PROPERTY HIGHLIGHTS**

- The property is located adjacent to McCarran International Airport and within close proximity to the I-15 and I-215 freeways
- Business services, retail and recreational amenities surround the building including banks, restaurants, shopping centers, UPS, Fed Ex, the United States Post Office and Starbucks
- · Signalized corner
- On bus line
- Tenant improvements are available
- Direct access on Patrick to FedEx & UPS terminals

Drawing not to scale. For illistration purposes only

AVISON YOUNG

10845 Griffith Peak Drive, Suite 100

Las Vegas, NV 89135

70 702 472 7079 F 702 475 7545

For more information, please contact:

**SCOTT DONAGHE D** 702.637.7741