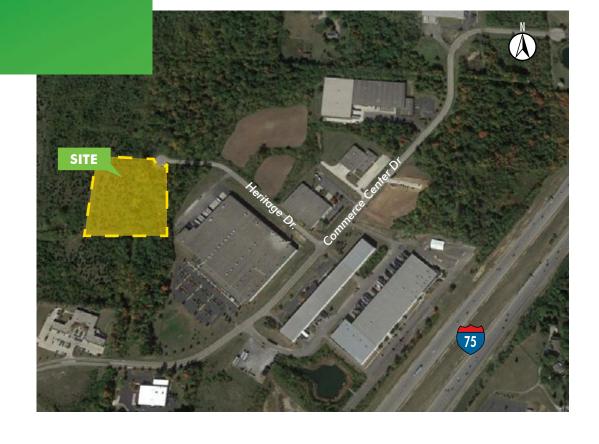

### **PROPERTY FEATURES**

+ Price: \$45,000/Acre

+ Size: 6.074 Acres

+ Located in a desirable industrial park

+ Water and sewer available at site

+ Immediate Access to I-75

+ Numerous amenities nearby

+ New development in area:

- FedEx Ground: 248,000 Sq. Ft.

- Austin Business Park II: 60,000 Sq. Ft.

- Vandalia Rental: 17,500 Sq. Ft.