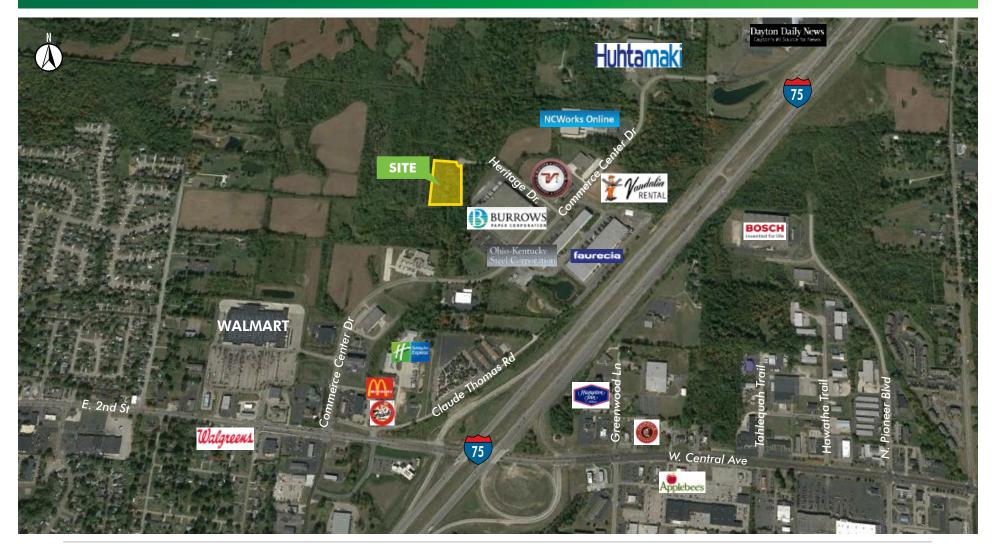

### **PROPERTY FEATURES**

+ Price: \$45,000/Acre

+ Size: 6.074 Acres

+ Located in a desirable industrial park

+ Water and sewer available at site

+ Immediate Access to I-75

+ Numerous amenities nearby

+ New development in area:

- FedEx Ground: 248,000 Sq. Ft.

- Austin Business Park II: 60,000 Sq. Ft.

- Vandalia Rental: 17,500 Sq. Ft.