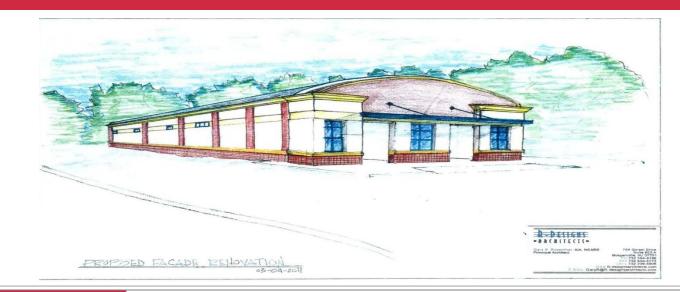

## Green Street/Route 9 South Woodbridge, NJ

Property Type Retail & Office

Space Available ± 12,130 SF

Office Area ± 2,176 SF

Total Facility Size ± 12,130 SF

Minimum Division ± 12,130 SF

| Building<br>Site | Ceiling Height: 13' Column Spacing: Clear Span Construction: Masonry  Fully Paved Lot ± 60 Cars Zoning: B-3 | Utilities      | Heat: Gas<br>Water & Sewer: Municipal                                                                                                                                                                                                                                                      |
|------------------|-------------------------------------------------------------------------------------------------------------|----------------|--------------------------------------------------------------------------------------------------------------------------------------------------------------------------------------------------------------------------------------------------------------------------------------------|
|                  |                                                                                                             | Financial Data | Lease Price: Upon Request<br>Taxes: ±\$24,000.00                                                                                                                                                                                                                                           |
| Loading          | Acreage: 1.09 Acres  2 Overhead Doors 1 Truck Dock                                                          | Facility Notes | High visibility. Direct access to Rt. 9 & Green Street. Previously used by Wonder Bread Sales Outlet. One-story building. Vacant. Daily traffic count >27,000 vehicles. Demographics within 5 mile radius: Population - 313,566; Average Income - \$69,795.00; Total Households - 108,855. |