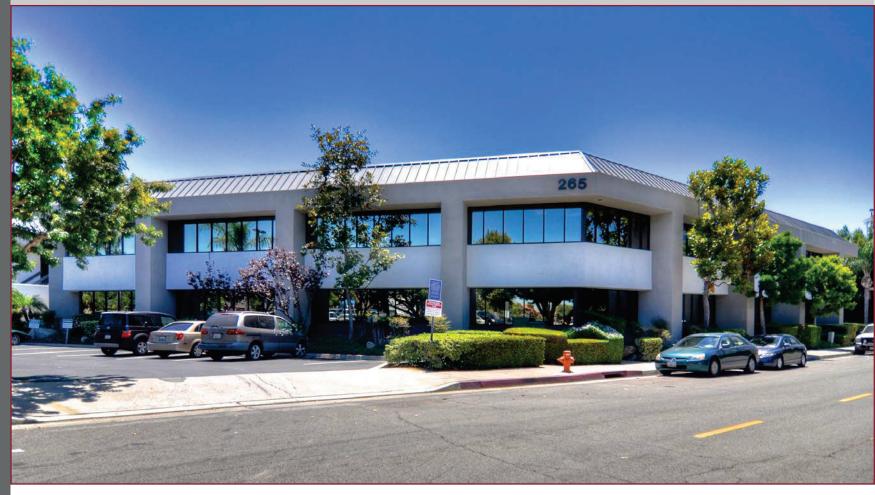

#### **CROSSROADS OFFICE PARK**

265 S. Anita is a 2-story, Class B office building which offers excellent access to the 5, 57, and 22 Freeways. Crossroads Office Park features premium offices, ample parking and a lush green courtyard that creates a welcoming and professional environment. It is surrounded by numerous amenities including the Main Place Mall, Anaheim Stadium, The Outlets at Orange, and Disneyland. The 43,191 square foot building provides major visibility from the 57 Freeway.

### **HIGHLIGHTS**:

- 43,191 SF Two-Story Office Building with Premium Office and a Lush Green Courtyard
- Prime Orange Location with Convenient Access to Major Freeways (57, 22 and 5) and 57 Freeway Visibility
- Minutes from Numerous Amenities, The Block of Orange, Santa Ana MainPlace, and Angels Stadium
- Ample Surface Parking 4:1,000
- Professionally Managed by River Rock Real Estate Group