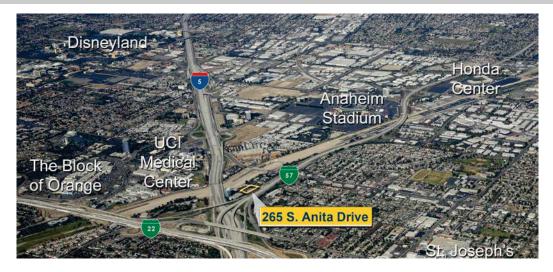

#### **CROSSROADS OFFICE PARK**

265 S. Anita is a 2-story, Class B office building which offers excellent access to the 5, 57, and 22 Freeways. Crossroads Office Park features premium offices, ample parking and a lush green courtyard that creates a welcoming and professional environment. It is surrounded by numerous amenities including the Main Place Mall, Anaheim Stadium, The Outlets at Orange, and Disneyland. The 43,191 square foot building provides major visibility from the 57 Freeway.

### **HIGHLIGHTS**:

- 43,191 SF Two-Story Office Building with Premium Office and a Lush Green Courtyard
- Prime Orange Location with Convenient Access to Major Freeways (57, 22 and 5) and 57 Freeway Visibility
- Minutes from Numerous Amenities, The Block of Orange, Santa Ana MainPlace, and Angels Stadium
- Ample Surface Parking 4:1,000
- Professionally Managed by River Rock Real Estate Group