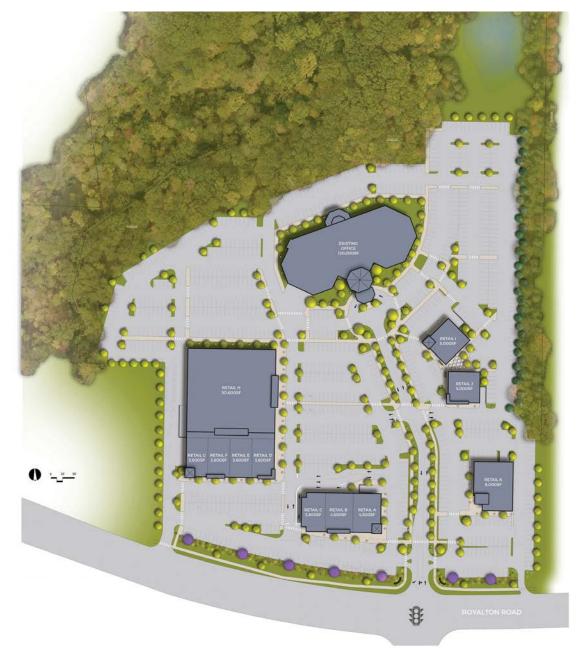

| SUMMARY     |           |  |  |
|-------------|-----------|--|--|
|             |           |  |  |
| GLA SUMMARY | 20acres   |  |  |
|             |           |  |  |
|             |           |  |  |
| OFFICE      |           |  |  |
|             |           |  |  |
|             | 120,000SF |  |  |
|             | _         |  |  |
| RETAIL      |           |  |  |
|             |           |  |  |
| RETAIL A    | 4,500SF   |  |  |
| RETAIL B    | 4,500SF   |  |  |
| RETAIL C    | 3,800SF   |  |  |
| RETAIL D    | 3,600SF   |  |  |
| RETAILE     | 3,600SF   |  |  |
| RETAIL F    | 3,600SF   |  |  |
| RETAIL G    | 3,600SF   |  |  |
| RETAIL H    | 30,600SF  |  |  |
| RETAILI     | 5,000SF   |  |  |
| RETAIL J    | 5,000SF   |  |  |
| RETAIL K    | 8,000SF   |  |  |
| TOTAL       | 75,800SF  |  |  |