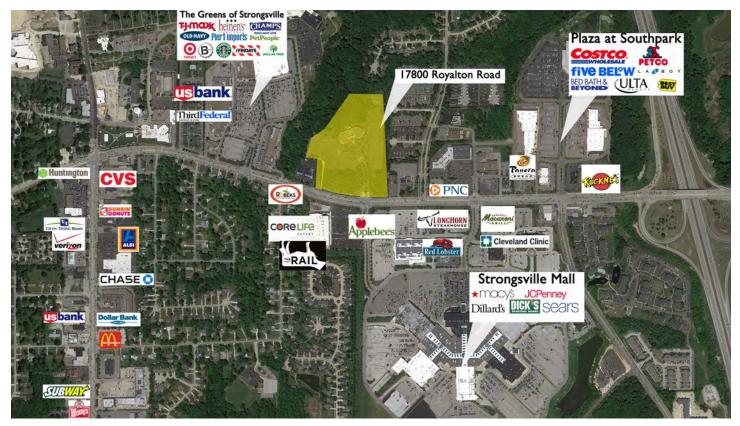

### Renderings



#### **Property Highlights**

- Located on 21.48 acres of campus & park-like setting
- 125,000 SF of office space available
- Four (4) floors of 31,518 SF

**Rico A. Pietro, SIOR** Principal 216.525.1473 rpietro@crescorealestate.com Jim Krivanek Vice President 216.525.1498 jkrivanek@crescorealestate.com

- Great Strongsville Location
- Minutes from I-77
- Close proximity to restaurants and shopping

Independently Owned and Operated / A Member of the Cushman & Wakefield Alliance





#### **Property Photos**



**Rico A. Pietro, SIOR** Principal 216.525.1473 rpietro@crescorealestate.com

#### **Jim Krivanek**

Vice President 216.525.1498 jkrivanek@crescorealestate.com

Independently Owned and Operated / A Member of the Cushman & Wakefield Alliance





### **Aerial Map**



#### **Demographics**

|                       | 1 Mile   | 3 Mile   | 5 Mile   |
|-----------------------|----------|----------|----------|
| Population            | 5,477    | 52,630   | 135,896  |
| AVG. HH Income        | \$75,655 | \$92,511 | \$84,155 |
| Daytime<br>Population | 10,159   | 26,407   | 70,848   |

### **Traffic Counts**

| Royalton Road at Howe Road        | 30,321 ADT |
|-----------------------------------|------------|
| Royalton Road at Southpark Center | 35,163 ADT |

| Rico A. Pietro, SIOR         | Jim Krivanek                   |
|------------------------------|--------------------------------|
| Principal                    | Vice President                 |
| 216.525.1473                 | 216.525.1498                   |
| rpietro@crescorealestate.com | jkri