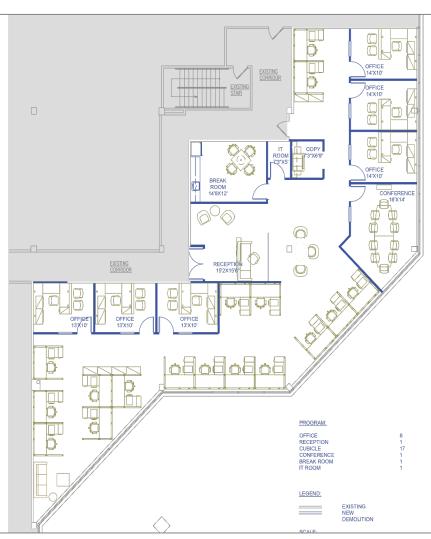

### **AVAILABLE SPACE**

■ Partial 3<sup>rd</sup> floor: 4,500 RSF

■ Partial 1<sup>st</sup> floor: 3,793 RSF Pre-Built

■ Term: 5-10 years

Availability: Immediate

Asking Rate: \$26.00 per RSF + TE

■ Furniture: Available

#### **GARRETT M. RIOUX**

+1 201 712 5688 garrett.rioux@cbre.com

WOODCLIFF LAKE, NJ

1st FLOOR 3,793 RSF Pre-Built Unit

WOODCLIFF LAKE, NJ

**3**<sup>rd</sup> **FLOOR** 4,500 RSF

**Existing Conditions** 

WOODCLIFF LAKE, NJ