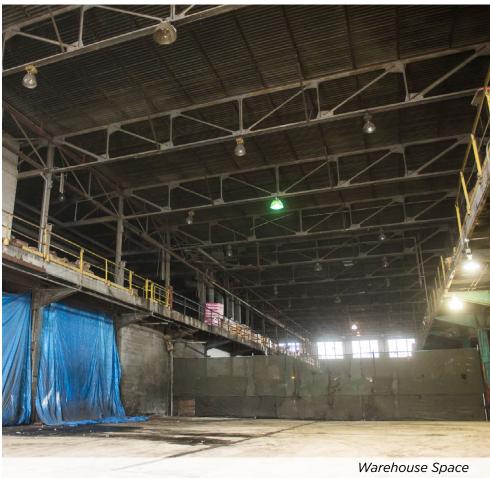

#### PROPERTY SPECIFICATIONS

| PROPERTY SPECIFICATIONS |                                                                                                            |
|-------------------------|------------------------------------------------------------------------------------------------------------|
| Space Available         | First Floor: ± 24,000 Sq. Ft.  Mezzanine: ± 19,500 Sq. Ft.  Total: ± 44,500 Sq. Ft.                        |
| Building Size           | <u>+</u> 127,735 Sq. Ft.                                                                                   |
| Office Size             | <u>+</u> 1,000 Sq. Ft.                                                                                     |
| Land Size               | 8.4 Acres                                                                                                  |
| Loading                 | Four (4) Drive-in-Doors - 13'6"(W) x 14'(H)                                                                |
| Power                   | 2,000 Amps, 480 3- Phase Volts                                                                             |
| Ceiling Height          | First Floor: 35' 6" Clear<br>Mezzanine: 16' Clear                                                          |
| Zoning                  | M3-3                                                                                                       |
| Lease Rate              | First Floor: \$3.50 PSF Mezzanine: \$2.50 PSF                                                              |
| Highlights •            | Corporate owned and managed New roof Close proximity to I-57, I-94 and I-90 Expressways Truck scale onsite |