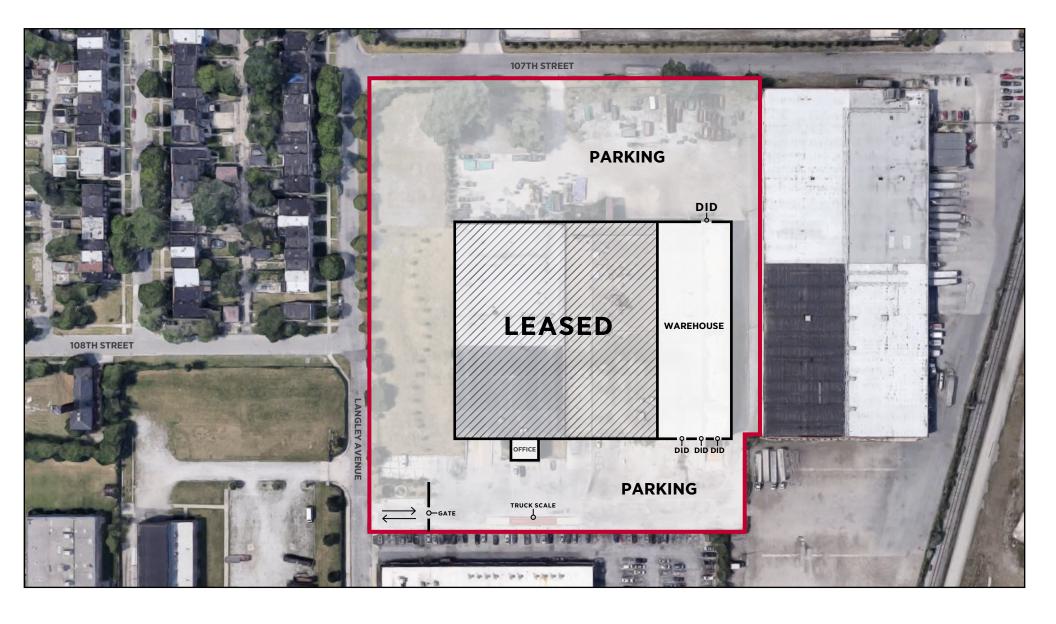

### 10823 S. LANGLEY AVENUE

PROPERTY LAYOUT

#### PROPERTY SPECIFICATIONS

| PROPERTY SPECIFICATIONS |                                                                                                            |
|-------------------------|------------------------------------------------------------------------------------------------------------|
| Space Available         | First Floor: ± 24,000 Sq. Ft.  Mezzanine: ± 19,500 Sq. Ft.  Total: ± 44,500 Sq. Ft.                        |
| Building Size           | <u>+</u> 127,735 Sq. Ft.                                                                                   |
| Office Size             | <u>+</u> 1,000 Sq. Ft.                                                                                     |
| Land Size               | 8.4 Acres                                                                                                  |
| Loading                 | Four (4) Drive-in-Doors - 13'6"(W) x 14'(H)                                                                |
| Power                   | 2,000 Amps, 480 3- Phase Volts                                                                             |
| Ceiling Height          | First Floor: 35' 6" Clear<br>Mezzanine: 16' Clear                                                          |
| Zoning                  | M3-3                                                                                                       |
| Lease Rate              | First Floor: \$3.50 PSF Mezzanine: \$2.50 PSF                                                              |
| Highlights •            | Corporate owned and managed New roof Close proximity to I-57, I-94 and I-90 Expressways Truck scale onsite |

Property is fenced and gated

Drive through capability

For more information, please contact: