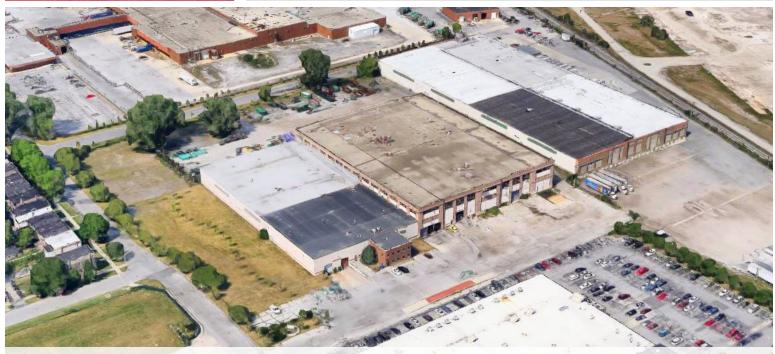

#### **FOR LEASE** 44,500 SF High Clear Warehouse

# 10823 S. Langley Avenue CHICAGO, IL 60628



Property Aerial

#### PROPERTY SPECIFICATIONS

| PROPERTY SPECIFICATIONS |                                                                                                            |
|-------------------------|------------------------------------------------------------------------------------------------------------|
| Space Available         | First Floor: ± 24,000 Sq. Ft.  Mezzanine: ± 19,500 Sq. Ft.  Total: ± 44,500 Sq. Ft.                        |
| Building Size           | <u>+</u> 127,735 Sq. Ft.                                                                                   |
| Office Size             | <u>+</u> 1,000 Sq. Ft.                                                                                     |
| Land Size               | 8.4 Acres