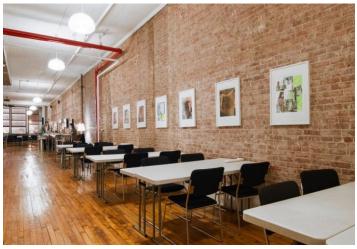

### **Space Details**

- Oversized Windows in front and rear of space providing great amount of natural light
- Exposed Brick
- Newly Renovated Lobby
- Brand- new Elevator
- Tin Ceilings
- · Hardwood Floors
- •14' Ceiling Heights