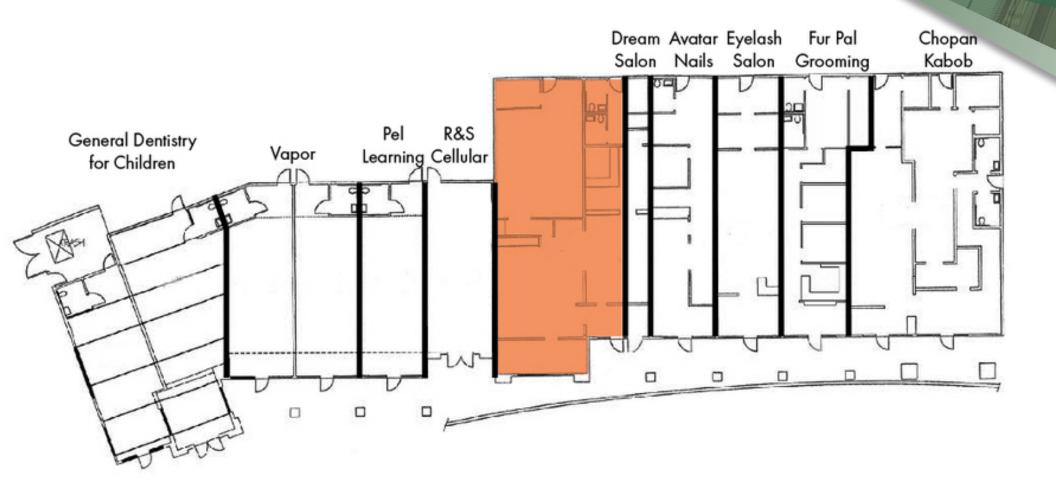

## **EXECUTIVE SUMMARY**

21310-21314 San Ramon Valley Road

### **OFFERING SUMMARY**

| Lease Rate:    | \$2.25 SF/yr (NNN) |  |
|----------------|--------------------|--|
| Building Size: | 16,998 SF          |  |
| Available SF:  | 1,324 SF           |  |
| Submarket:     | San Ramon          |  |
|                |                    |  |

### **PROPERTY HIGHLIGHTS**

- Easy Access off I-680 and Alcosta Blvd.
- Great Street Visibility
- \$2.25 (\$0.55 on Nets)

21310-21314 San Ramon Valley Road

Suite A:  $\pm 1,324$  SF