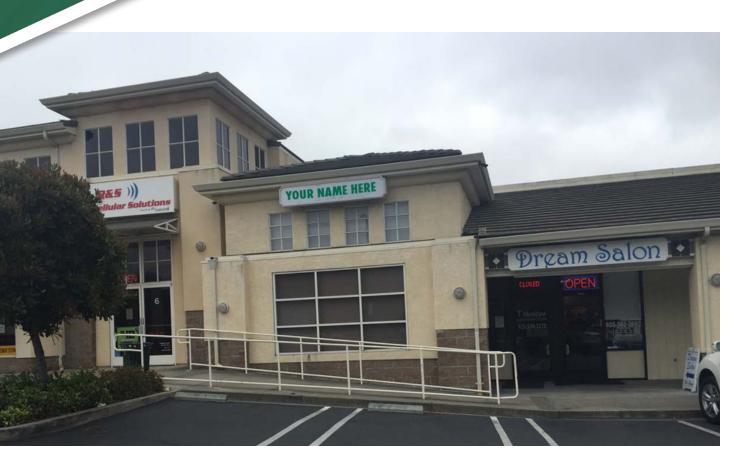

## **RETAIL PROPERTY FOR LEASE**

21310-21314 San Ramon Valley Road, San Ramon, CA 94583

### **PROPERTY HIGHLIGHTS**

- $\pm 1,324$  SF Available
- Great Street Visibility
- \$2.25 (\$0.55 on Nets)

### **PROPERTY HIGHLIGHTS**

- Easy Access off I-680 and Alcosta Blvd.
- Great Street Visibility
- \$2.25 (\$0.55 on Nets)

21310-21314 San Ramon Valley Road

Suite A:  $\pm 1,324$  SF