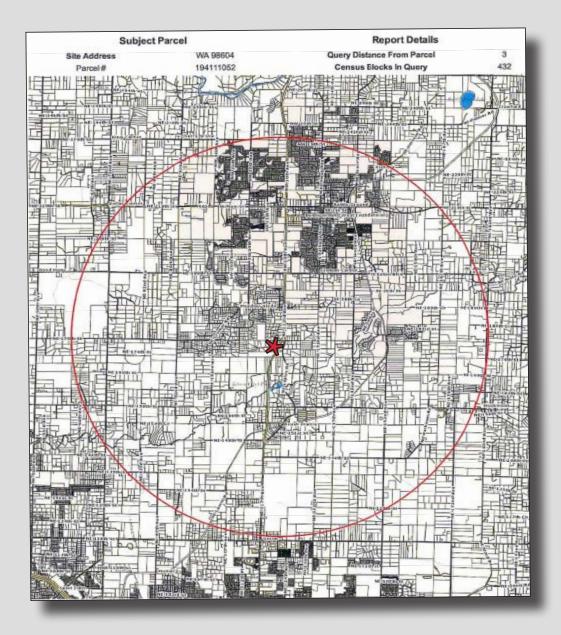

### Demographics

Population 3 Mile Radius: 27,978 Homes/ Owner Occupied: 9,133

(Area Encompasses Most of Battle Ground, just to Brush Prairie/ Orchards)