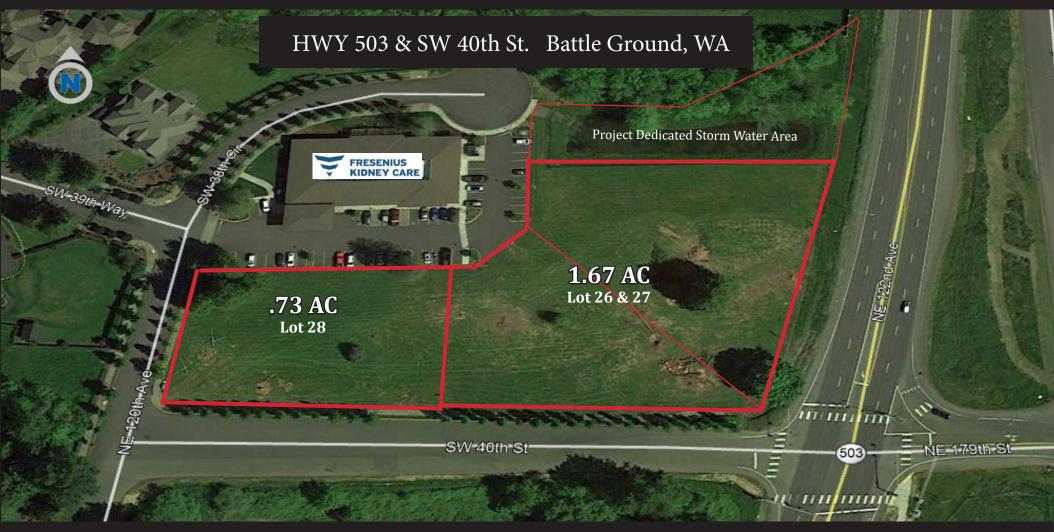

## Camellia Commerical Center

- 2.4+/- AC Buildable, Purchase 1 or Both Lots
- Hwy 503 Frontage at Intersection, 30,000+ ADVehicle
- Lots 26 & 27, 1.67 AC & Lot 28, .73 AC (Buildable AC)
- Zoned Regional Commercial- RC
- Shovel Ready
- Infrastructure Curb Cuts & Major Streets are In
- Public Utilities to Site Sewer, Water, Power
- Setting Provides Ample Parking
- Storm Water is Located off Property and Done
- Located at a Major Intersection- Lights, Sidewalks
- A Very 'Northwest' Layout & Site Design
- Ready to Go Now!