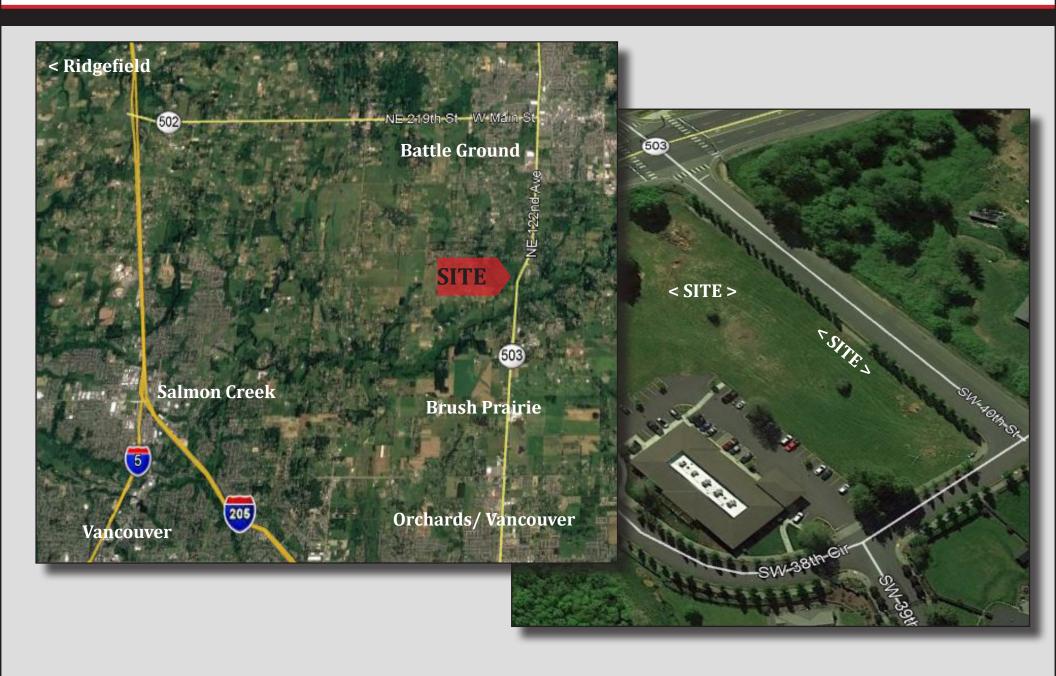

aCRE.com

2.4 AC Offered at

\$1,307,500



## Camellia Commerical Center

- 2.4+/- AC Buildable, Purchase 1 or Both Lots
- Hwy 503 Frontage at Intersection, 30,000+ ADVehicle
- Lots 26 & 27, 1.67 AC & Lot 28, .73 AC (Buildable AC)
- Zoned Regional Commercial- RC
- Shovel Ready
- Infrastructure Curb Cuts & Major Streets are In
- Public Utilities to Site Sewer, Water, Power
- Setting Provides Ample Parking
- Storm Water is Located off Property and Done
- Located at a Major Intersection- Lights, Sidewalks
- A Very 'Northwest' Layout & Site Design
- Ready to Go Now!

#### A Proposed Site Plan, of Many Possibilities...



### Demographics

Population 3 Mile Radius: 27,978 Homes/ Owner Occupied: 9,133

(Area Encompasses Most of Battle Ground, just to Brush Prairie/ Orchards)



#### Area Hwys