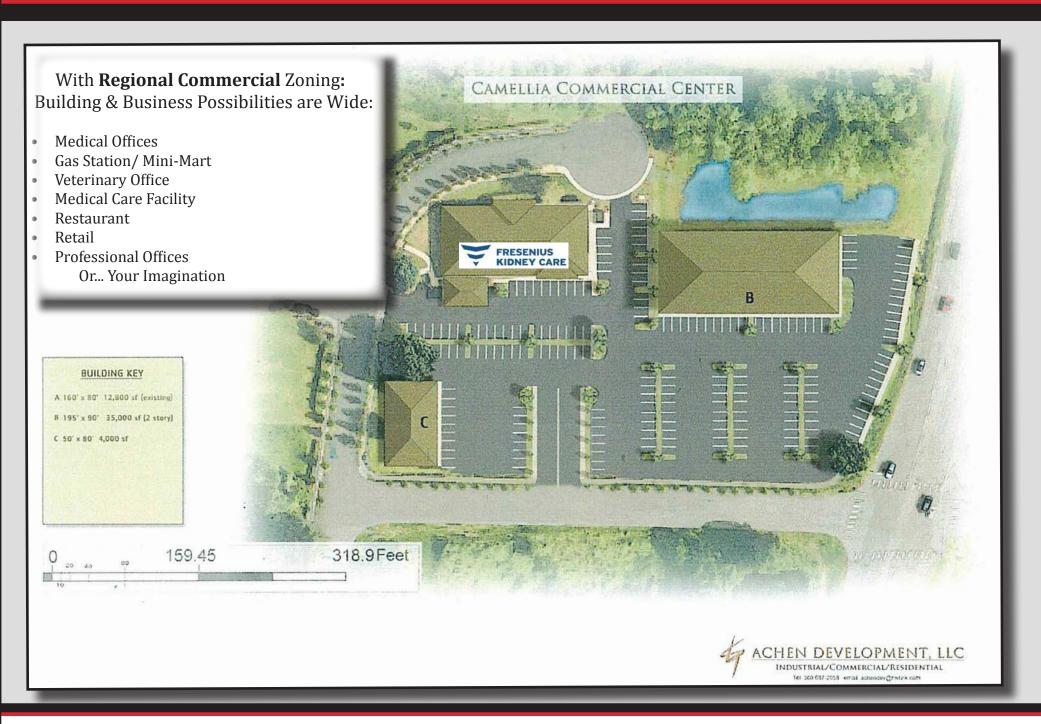

Commercial Zoned - Purchase 1 Lot or Both .73 AC \$397,500 1.67 AC \$910,000

Kelly Shea Broker Commercial/Industrial Specialist 360.823.5110 Office 360.921.3710 Cell Kelly@SheaCRE.com

2.4 AC Offered at

\$1,307,500



## Camellia Commerical Center

- 2.4+/- AC Buildable, Purchase 1 or Both Lots
- Hwy 503 Frontage at Intersection, 30,000+ ADVehicle
- Lots 26 & 27, 1.67 AC & Lot 28, .73 AC (Buildable AC)
- Zoned Regional Commercial- RC
- Shovel Ready
- Infrastructure Curb Cuts & Major Streets are In
- Public Utilities to Site Sewer, Water, Power
- Setting Provides Ample Parking
- Storm Water is Located off Property and Done
- Located at a Major Intersection- Lights, Sidewalks
- A Very 'Northwest' Layout & Site Design
- Ready to Go Now!

#### A Proposed Site Plan, of Many Possibilities...



### Demographics

Population 3 Mile Radius: 27,978 Homes/ Owner Occupied: 9,133

(Area Encompasses Most of Battle Ground, just to Brush Prairie/ Orchards)



#### Area Hwys