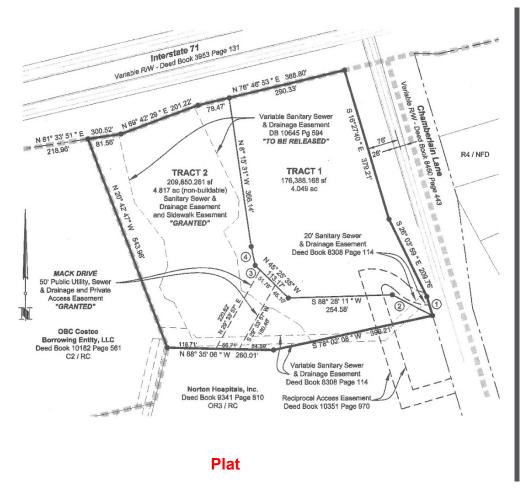

## **PROPERTY FEATURES**

- Ideally-located 9 acre land site is primed for development (approximately 4.049 "buildable" acres)
- I-71 frontage/exposure
- Located off of the first interchange from the new Lewis & Clark Bridge
- Direct access into Old Brownsboro Crossing and Norton Children's Hospital
- Close proximity to Norton Commons and the Paddock Shops
- Zoned OR-3
- Excellent area demographics