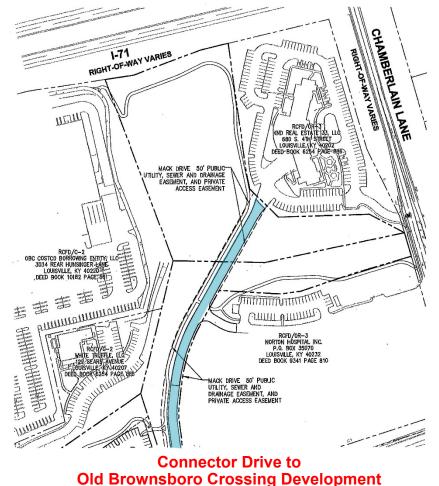

## **PROPERTY FEATURES**

- Ideally-located 9 acre land site is primed for development (approximately 4.049 "buildable" acres)
- I-71 frontage/exposure
- Located off of the first interchange from the new Lewis & Clark Bridge
- Direct access into Old Brownsboro Crossing and Norton Children's Hospital
- Close proximity to Norton Commons and the Paddock Shops
- Zoned OR-3
- Excellent area demographics