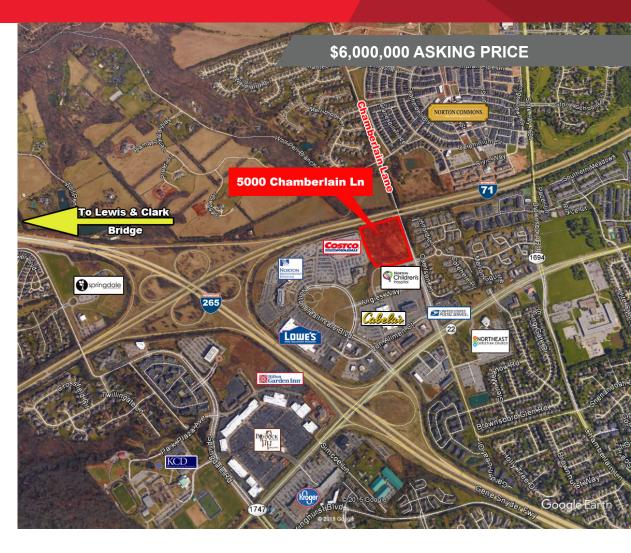

## FOR SALE 5000 CHAMBERLAIN LANE

Louisville, KY 40241

## LAND FOR SALE +/- 9 ACRES

## **PROPERTY FEATURES**

- Ideally-located 9 acre land site is primed for development (approximately 4.049 "buildable" acres)
- I-71 frontage/exposure
- Located off of the first interchange from the new Lewis & Clark Bridge
- Direct access into Old Brownsboro Crossing and Norton Children's Hospital
- Close proximity to Norton Commons and the Paddock Shops
- Zoned OR-3
- Excellent area demographics