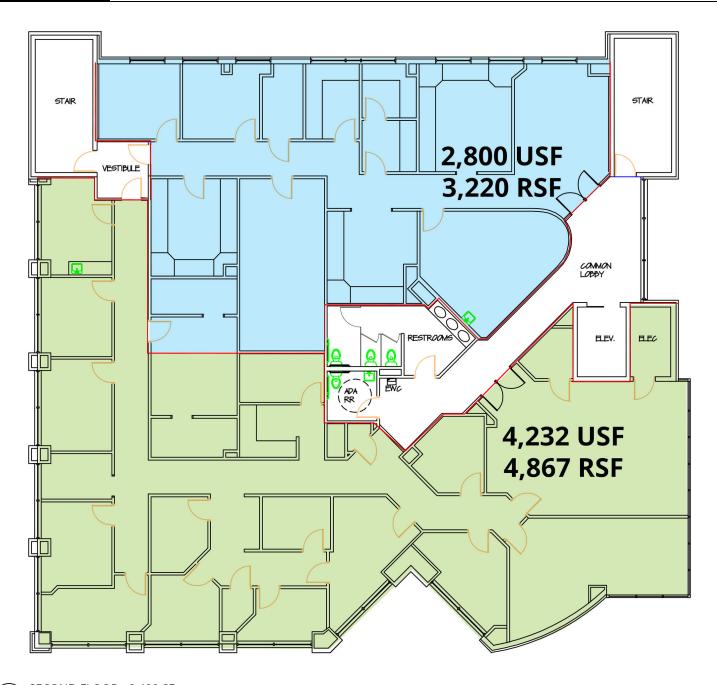

### FLOOR PLAN

 $(2)^{\frac{SE}{SU}}$ 

SECOND FLOOR - 8,400 SF

Subdivisible into 3,220 and 4,867 Rentable Square Feet

DIVARIS REAL ESTATE INC // 4525 MAIN STREET, SUITE 900, VIRGINIA BEACH, VA 23462 // DIVARIS.COM

2nd Floor 8,400 SF total or

3,220 & 4,867 SF