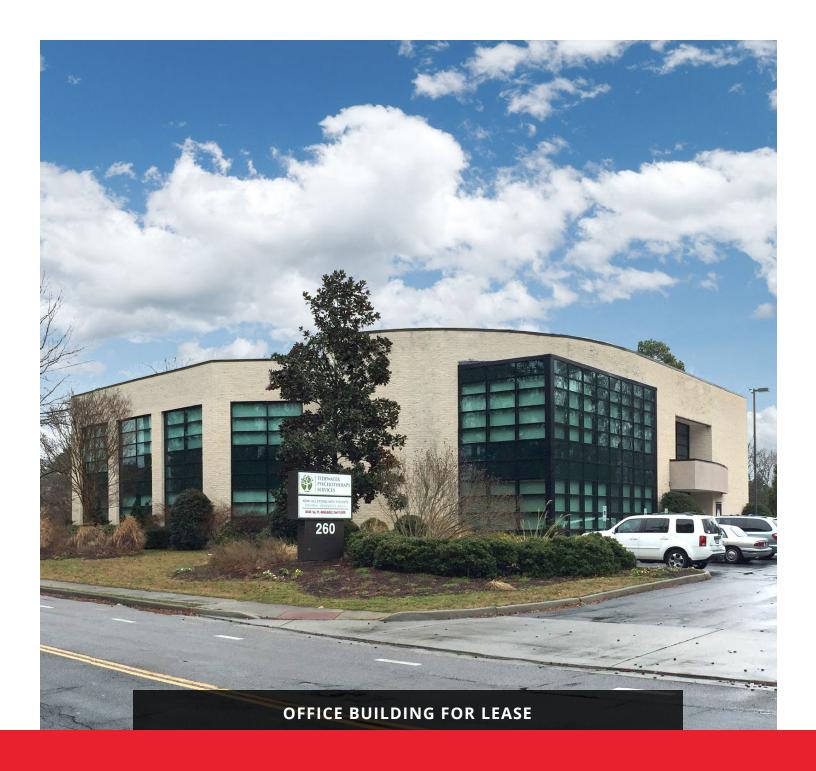

# 260 GRAYSON ROAD

VIRGINIA BEACH, VA 23462

## **260 GRAYSON ROAD**

VIRGINIA BEACH, VA 23462

#### **PROPERTY OVERVIEW**

Second floor available in this two story office building located just off Interstate 264 between S. Witchduck Road and Bonney Road.

#### **PROPERTY HIGHLIGHTS**

- · Centrally located, meticulously maintained professional office building
- · Ideally suited for both medical and professional tenants
- Potential pylon signage available
- Space is in turnkey condition
- 69 surface parking spaces available
- Elevator access to second floor and two stairwells