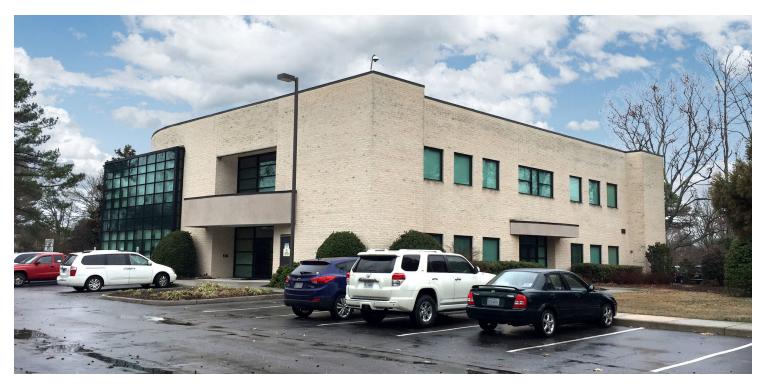

#### **PROPERTY OVERVIEW**

Second floor available in this two story office building located just off Interstate 264 between S. Witchduck Road and Bonney Road.

#### **PROPERTY HIGHLIGHTS**

- · Centrally located, meticulously maintained professional office building
- · Ideally suited for both medical and professional tenants
- Potential pylon signage available
- Space is in turnkey condition
- 69 surface parking spaces available
- Elevator access to second floor and two stairwells