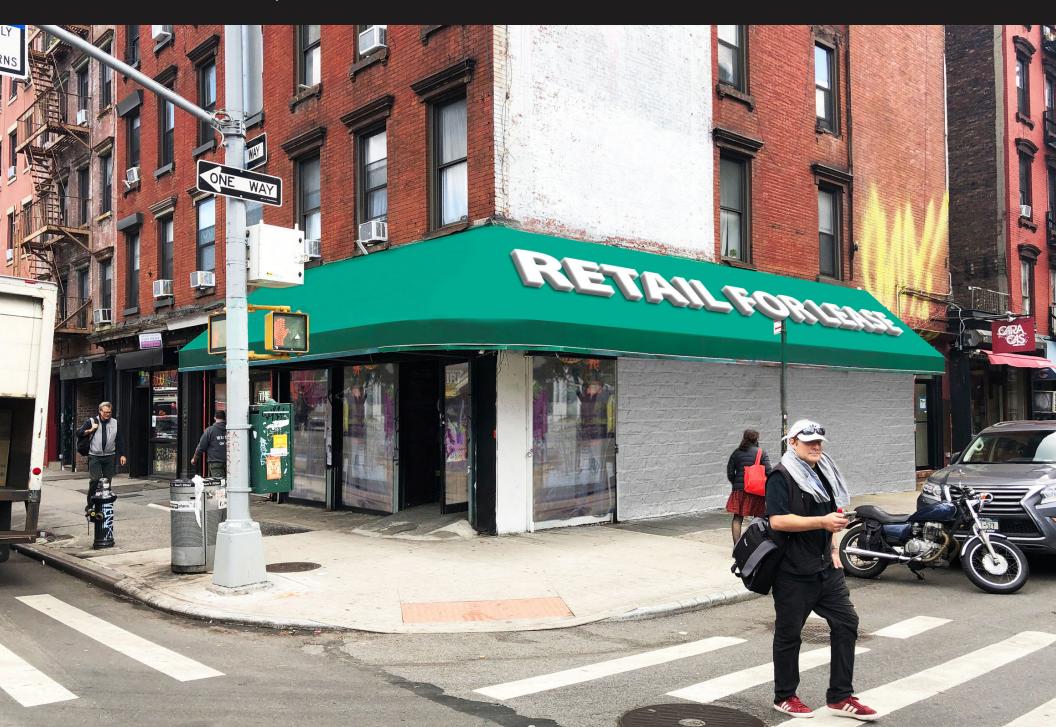

### **118 FIRST AVENUE**

CORNER OF EAST 7TH STREET | EAST VILLAGE

## **118 FIRST AVENUE**

CORNER OF EAST 7TH STREET | EAST VILLAGE

#### SIZE

Ground Floor900 SFBasement900 SF

**FRONTAGE** 60' wraparound corner

**CEILING HEIGHT** 10'

**ASKING RENT** \$13,000 / month

POSSESSION Immediate

TRANSPORTATION

#### COMMENTS

- Rare small corner opportunity in the heart of the East Village
- Over 60' of wraparound frontage
- Can be vented
- Thriving nightlife and food scene
- One block away from Tompkins Square Park
- Bathroom in place
- All uses considered