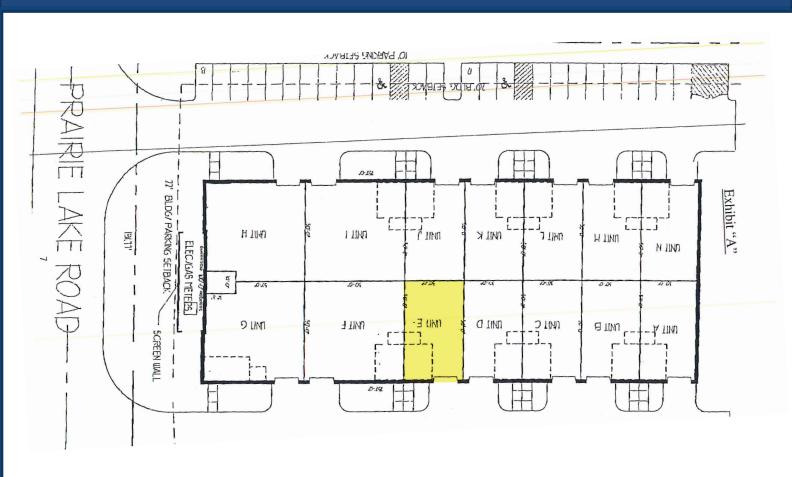

## **PROPERTY SPECIFICATIONS:**

· Available:

Unit SF Price

E 1,500 \$155,000 (\$103 PSF)

Zoning: Industrial

• Age: 2003

Power: 200Amp/3 Phase/4 Wire

Clear Height: 18'