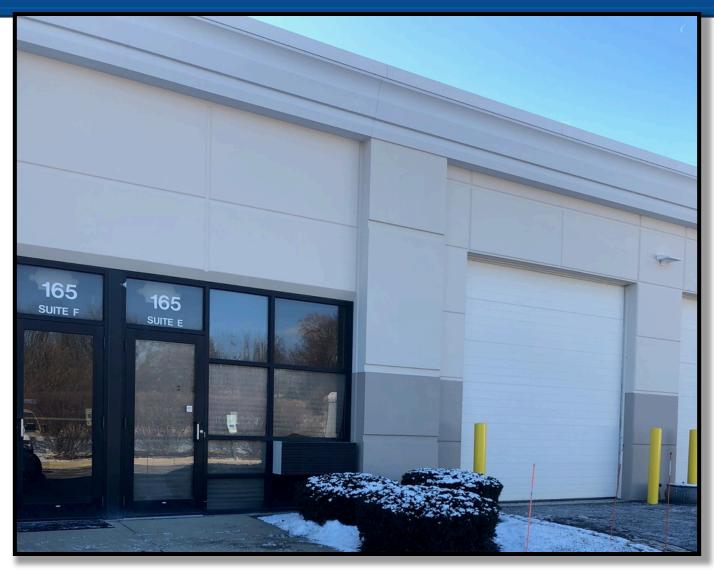

165 Prairie Lake Rd., East Dundee, IL

## **PROPERTY FEATURES:**

- High Image Industrial Condo
- Premier Business Park Setting
- Immaculate Condition
- Oversized Drive in Door
- Flexible Zoning
- Custom Buildout with Storage

## **PROPERTY SPECIFICATIONS:**

· Available:

Unit SF Price

E 1,500 \$155,000 (\$103 PSF)

Zoning: Industrial

• Age: 2003

Power: 200Amp/3 Phase/4 Wire

Clear Height: 18'