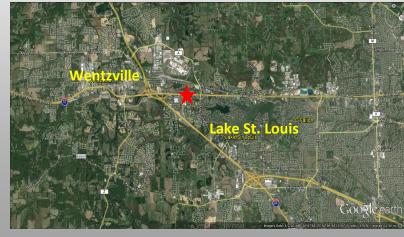

## **Commercial Land**

- .82 Acre site
- PD-MXD Zoning allowing for multiple uses
- Direct frontage along Highway 70 (high visibility)
- Heavy traffic counts
- Flat topography-easy to develop
- All public utilities located at/on site
- Quick & easy access to/from major highways
- Located in the City of Wentzville (63385)
- Wentzville (Fastest growing municipality State of Missouri)
- Excellent site for: