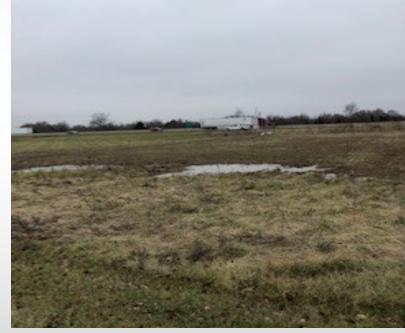

## **Commercial Land**

- .82 Acre site
- PD-MXD Zoning allowing for multiple uses
- Direct frontage along Highway 70 (high visibility)
- Heavy traffic counts
- Flat topography-easy to develop
- All public utilities located at/on site
- Quick & easy access to/from major highways
- Located in the City of Wentzville (63385)
- Wentzville (Fastest growing municipality State of Missouri)
- Excellent site for: