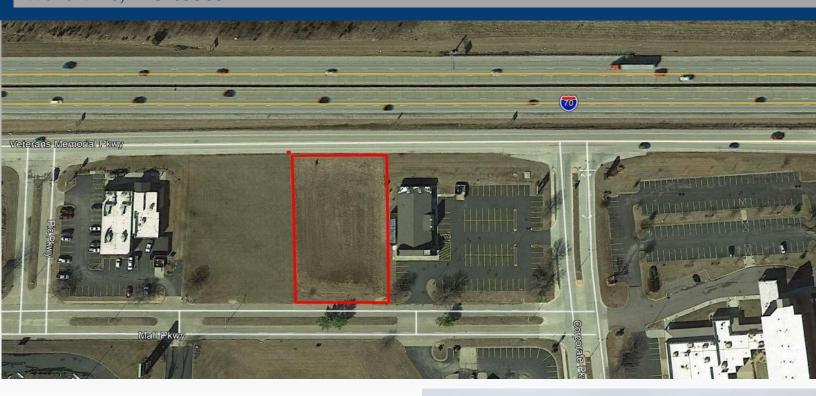

## **Commercial Land**

- .82 Acre site
- PD-MXD Zoning allowing for multiple uses
- Direct frontage along Highway 70 (high visibility)
- Heavy traffic counts
- Flat topography-easy to develop
- All public utilities located at/on site
- Quick & easy access to/from major highways
- Located in the City of Wentzville (63385)
- Wentzville (Fastest growing municipality State of Missouri)
- Excellent site for:

Medical Dental Professional Office Veterinarian Retail

Asking Price—\$225,000

Leahy Properties, LLC Ryan Leahy 314.853.0097 rleahy@leahypropertiesllc.com www.leahypropertiesllc.com