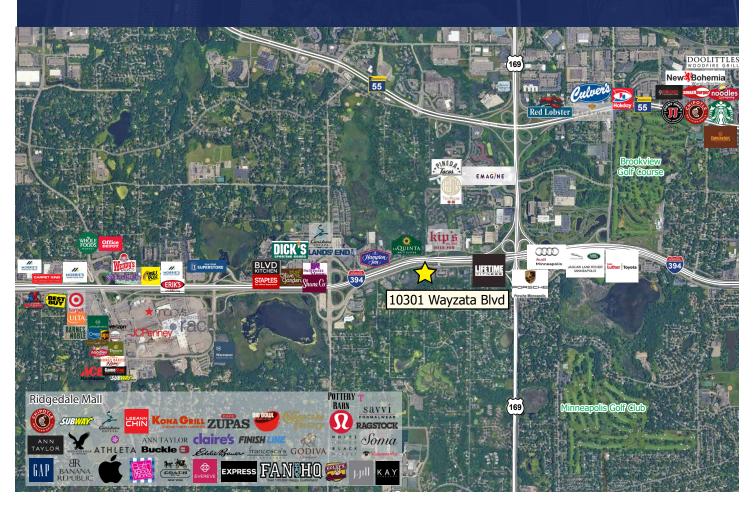

## NEARBY AMENITIES

Nearby dining, entertainment and shopping

Excellent freeway accessibility via I-394 and I-169

10 minute drive to Downtown Wayzata

9 minute drive to Downtown Minneapolis