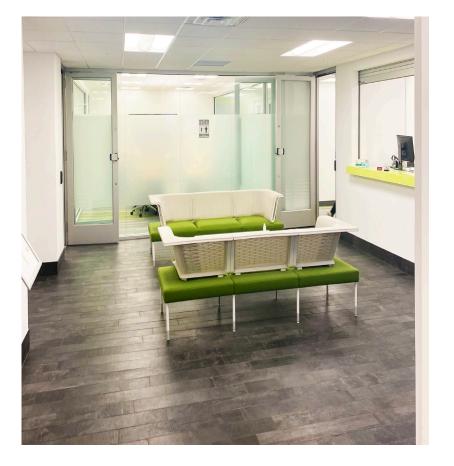

# features + amenities

Nearby retail, dining and shopping at Ridgedale Center and West End

Scenic setting with wooded area nearby

Located on bus line

Controlled access & Security System

Fitness center

Ample surface parking

Recently renovated main level with high end finishes

Visible from I-394