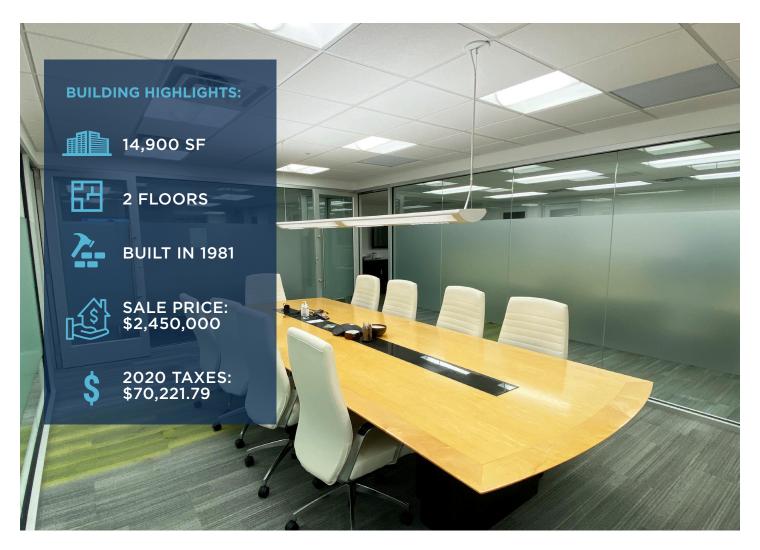

## 10301

## Wayzata Boulevard



Prime I-394 Office Space For Sale or Lease | Minnetonka, MN











# features + amenities



Nearby retail, dining and shopping at Ridgedale Center and West End



Scenic setting with wooded area nearby



Located on bus line



Controlled access & Security System



Fitness center



Ample surface parking



Recently renovated main level with high end finishes



Visible from I-394

## NEARBY AMENITIES



Nearby dining, entertainment and shopping



Excellent freeway accessibility via I-394 and I-169



10 minute drive to Downtown Wayzata



9 minute drive to Downtown Minneapolis















### **TYPICAL FLOOR PLATE**



### **RENTAL RATE & OPEX**

Net Rate: \$13.00 Net PSF

**Tax/Op:** \$12.19 PSF













## 10301 Wayzata Boulevard

#### For more information, contact:

**STEVE SHEPHERD** SIOR Managing Director T +1 612 430 9973 steve.