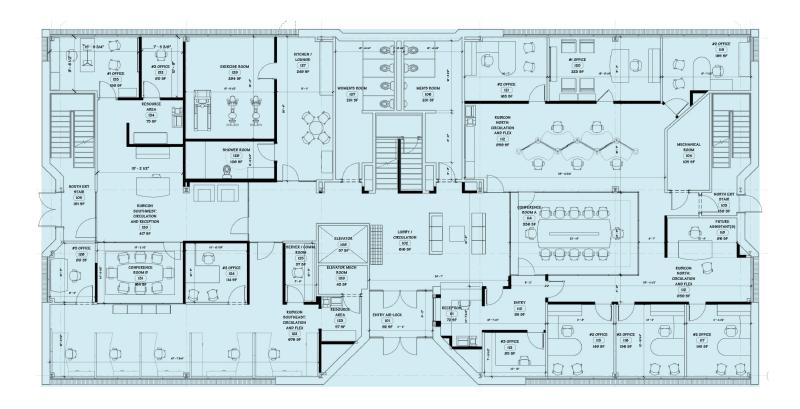

## 10301

## Wayzata Boulevard



Prime I-394 Office Space For Sale or Lease | Minnetonka, MN











# features + amenities



Nearby retail, dining and shopping at Ridgedale Center and West End



Scenic setting with wooded area nearby



Located on bus line



Controlled access & Security System



Fitness center



Ample surface parking



Recently renovated main level with high end finishes



Visible from I-394

## NEARBY AMENITIES



Nearby dining, entertainment and shopping



Excellent freeway accessibility via I-394 and I-169



10 minute drive to Downtown Wayzata



9 minute drive to Downtown Minneapolis















### **TYPICAL FLOOR PLATE**



### **RENTAL RATE & OPEX**

Net Rate: \$13.00 Net PSF

**Tax/Op:** \$12.19 PSF













## 10301 Wayzata Boulevard

#### For more information, contact:

**STEVE SHEPHERD** SIOR Managing Director T +1 612 430 9973 steve.shepherd@ngkf.com MATT ELDER CCIM Associate Director T +1 612 430 9974 matt.elder@ngkf.com The information comained therein has been obtained from sources deemed reliable but has not b guarantee, warranty or representation, either express or implied, is made with respect to such in sale or lease and availability are subject to change or withdrawal without notice.