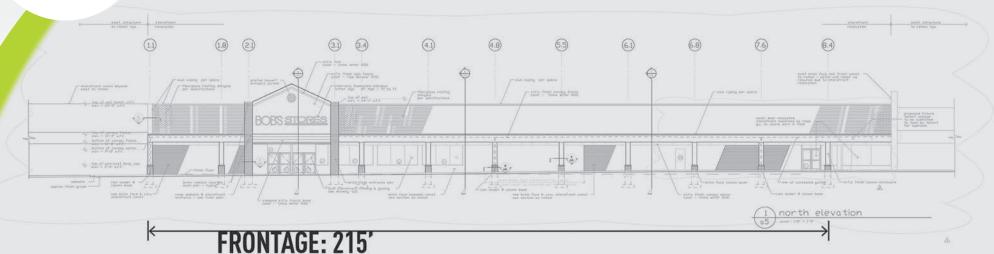

## TRUE 889 POST ROAD | FAIRFIELD, CT | FAIRFIELD SHOPPING CENTER

**INTERIOR CEILING HEIGHTS: 15'±** 

**ELEVATIONS** 