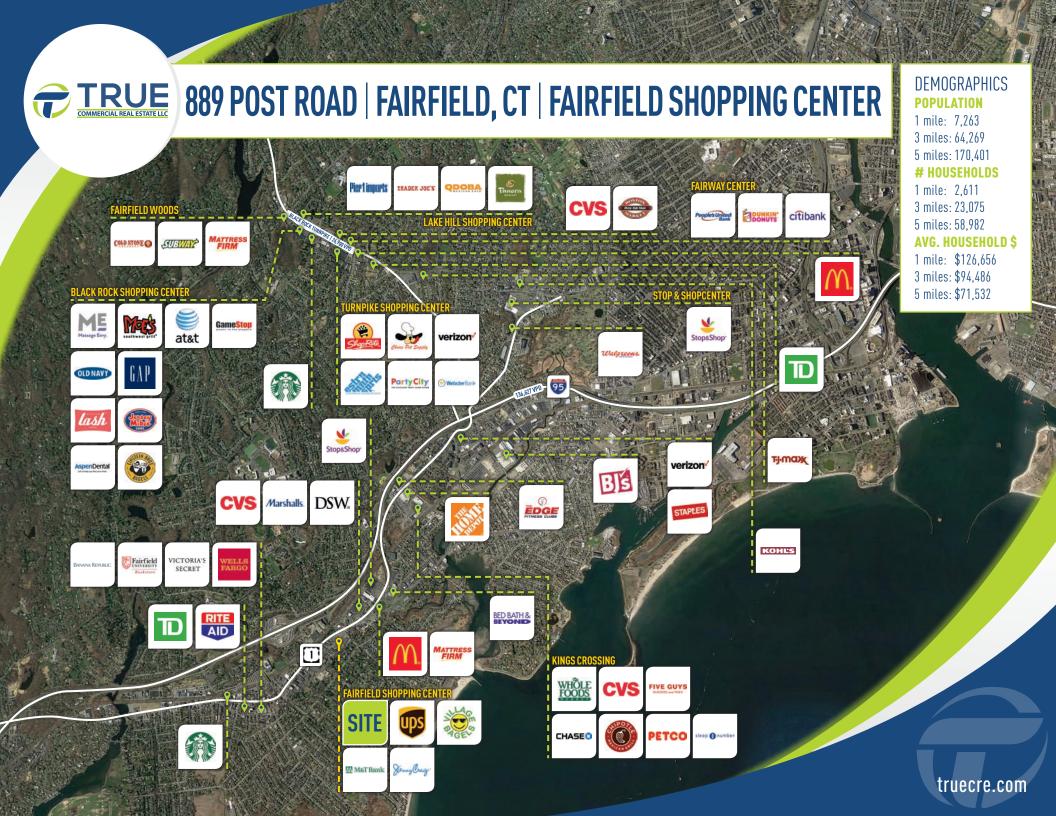

## TRUE 889 POST ROAD | FAIRFIELD, CT | FAIRFIELD SHOPPING CENTER

#### **RARE ANCHOR OPPORTUNITY!**

This is a high volume center on Route 1 in the heart of Fairfield, at the busiest intersection in townand only minutes from I-95 and the Merritt Parkway.

AREA RETAILERS: Stop & Shop, Marshall's, DSW, CVS, Bed Bath & Beyond, MTB Bank, Jenny Craig, Joe's American Bar & Grill, Midas and many more!