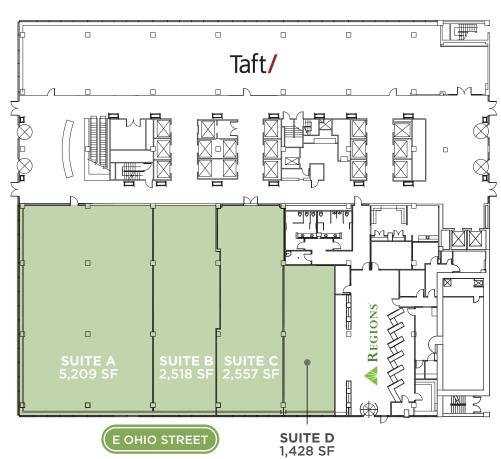

### **AVAILABLE RETAIL SPACE**

Demised Options

Suites A - D

(N PENNSYLVANIA STREET

## FLEXIBLE SIZE RANGES ABILITY TO TAILOR DESIGN TO

TENANTS WANTS & NEEDS