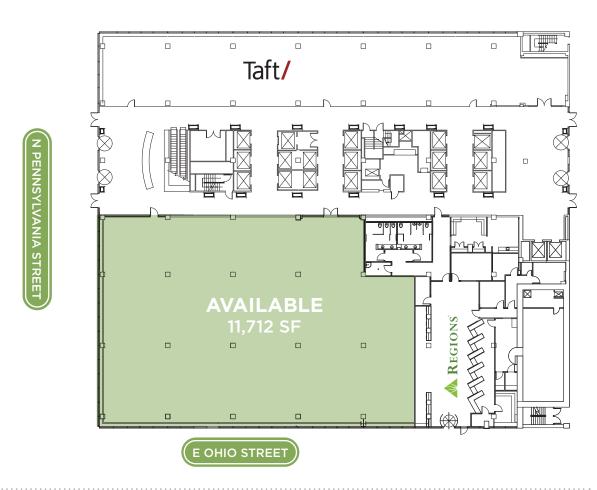

### **AVAILABLE RETAIL SPACE**

Demised Options

Suites A - D

(N PENNSYLVANIA STREET