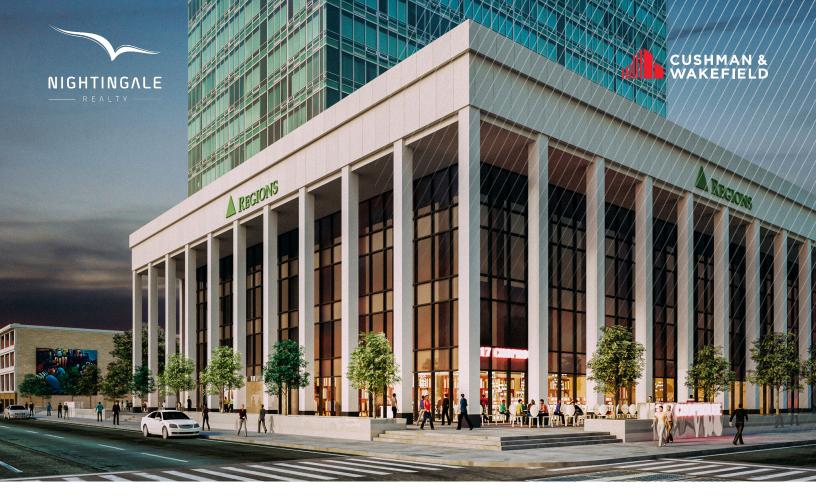

# **REGIONS TOWER**

211 NORTH PENNSYLVANIA STREET INDIANAPOLIS, IN 46204

Up to 11,712 sf of Prime Corner Retail Space
\*Divisible

HIGH PROFILE CORNER
OHIO & PENNSYLVANIA STREET

HEARTBEAT
OF CENTRAL
BUSINESS DISTRICT

CENTRALLY LOCATED

BETWEEN MONUMENT CIRCLE

& MASS AVE

DISTINGUISHED OFFICE TOWER 84% LEASED

MAXIMUM EXPOSURE
MORE THAN 2,000 EMPLOYEES IN
BUILDING