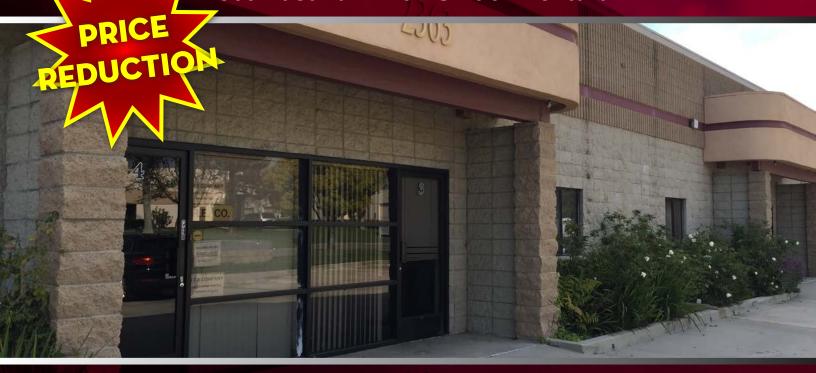

# INDUSTRIAL

2363 Eastman Ave • Unit 3 • Ventura

# 1,694 SF INDUSTRIAL UNIT FOR LEASE

For More Information Please Contact:

# **PROPERTY HIGHLIGHTS**

- Industrial Unit for Lease
- Qualtiy Office with Window Line
- Concrete Parking Lot / Truck Area
- Close Proximity to 101 Freeway
- Lease Rate: \$1,779/mo (\$1.05 PSF MG) \$1,609/mo (\$0.95 PSF MG)