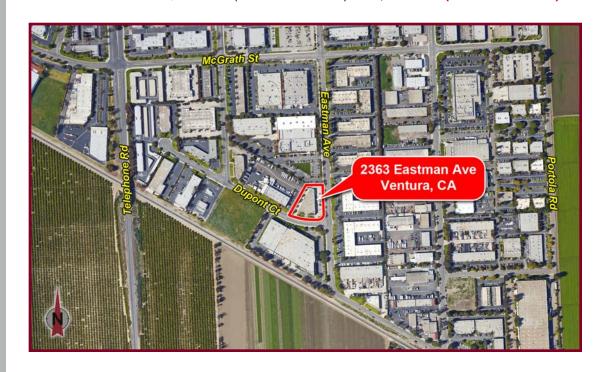

9619

# **JOHN OCHOA, SIOR**

805.626.1208 jochoa@lee-re.com www.johnochoa-re.com Lic # 00986604

# **PETER PADDEN**

805.626.1283 ppadden@lee-re.com Lic # 02008340

## www.lee-associates.com

Lee & Associates - LA North/Ventura, Inc. Corporate ID #01191898 A Member of the Lee & Associates Group of Companies 1000 Town Center Drive, #310 Oxnard, CA 93036



### COMMERCIAL REAL ESTATE SERVICES

No warranty or representation is made to the accuracy of the foregoing information. Terms of sale or lease and availability are subject to change or withdrawal without notice.

# **PROPERTY HIGHLIGHTS**

- Industrial Unit for Lease
- Qualtiy Office with Window Line
- Concrete Parking Lot / Truck Area
- Close Proximity to 101 Freeway
- Lease Rate: \$1,779/mo (\$1.05 PSF MG) \$1,609/mo (\$0.95 PSF MG)



# INDUSTRIAL

# 2363 Eastman Ave • Unit 3 • Ventura

# PRICE

# PROPERTY SPECIFICATIONS

| Available SF  | 1,694 SF            |
|---------------|---------------------|
| Total Bldg SF | 13,954 SF           |
| Land SF       | 40,179 SF           |
| Office SF     | 650 SF              |
| Zoning        | MPD                 |
| Year Built    | 1983                |
| Power         | 100A 120-208V Ø3 W4 |
| Loading       | (1) GL 10' x 12'    |
| Min Clear Ht  | 14                  |
| Parking       | 4 Spaces            |
|               |                     |

# LEASE INFORMATION

| Square Feet     | 1,694   |
|-----------------|---------|
| Lease Per Month | \$1,609 |
| Lease Per Sq Ft | \$0.95  |
| Lease Type      | MG      |

Tenant to verify all information.



For More Informatio