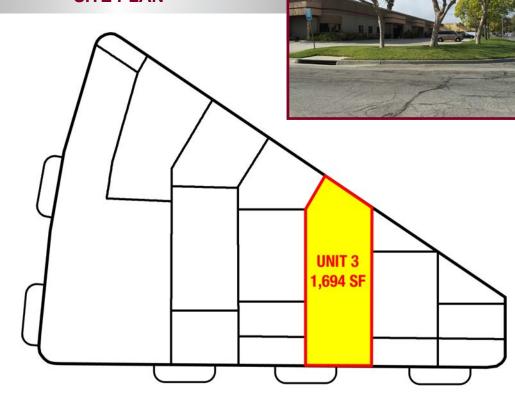

# SITE PLAN

# PROPERTY SPECIFICATIONS

| Available SF  | 1,694 SF            |
|---------------|---------------------|
| Total Bldg SF | 13,954 SF           |
| Land SF       | 40,179 SF           |
| Office SF     | 650 SF              |
| Zoning        | MPD                 |
| Year Built    | 1983                |
| Power         | 100A 120-208V Ø3 W4 |
| Loading       | (1) GL 10' x 12'    |
| Min Clear Ht  | 14                  |
| Parking       | 4 Spaces            |
|               |                     |