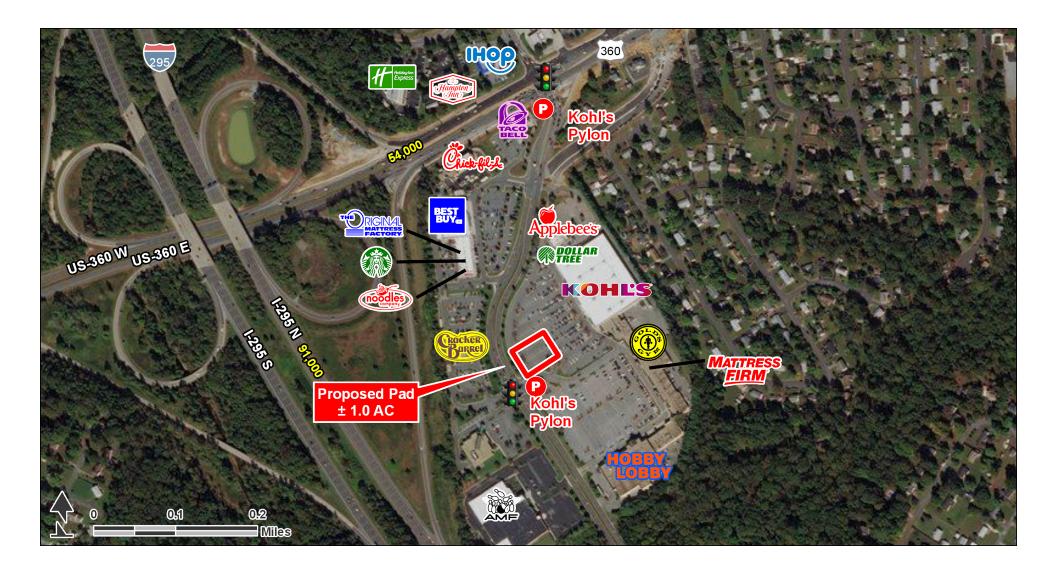

## KOHL'S ANCHORED PAD SITE

Mechanicsville, VA 23111 | 7390 Bell Creek Road | Mechanicsville Tpke & Bell Creek Rd | #308

- Kohl's outparcel opportunity available (approximately 1 acre)
- · Situated at the main signalized intersection into center
- · Located in Hanover Square Shopping Center, which is the dominant center in the trade area
- Convenient access to Interstate 295 and main thoroughfare US360/Mechanicsville Turnpike

| TRAFFIC COUNTS      |             |
|---------------------|-------------|
| Mechanicsville Tpke | 54,000 AADT |
| I-295               | 91,000 AADT |
| Bell Creek Rd       | 14,000 AADT |

**AVAILABLE SF:** 1 ACRES