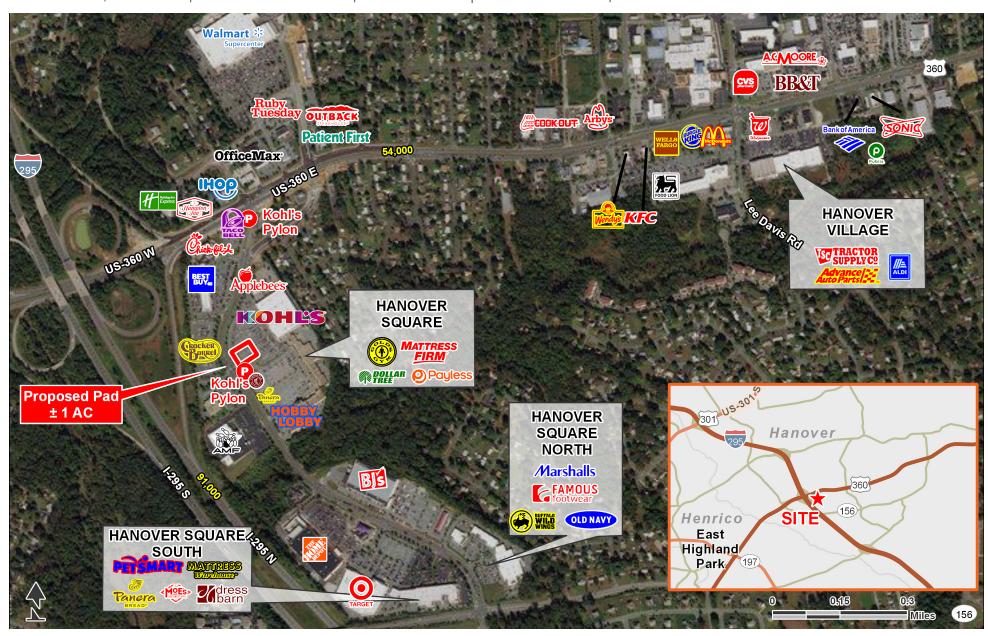

## KOHL'S ANCHORED PAD SITE

Mechanicsville, VA 23111 | 7390 Bell Creek Road | Mechanicsville Tpke & Bell Creek Rd | #308

- Kohl's outparcel opportunity available (approximately 1 acre)
- · Situated at the main signalized intersection into center
- · Located in Hanover Square Shopping Center, which is the dominant center in the trade area
- Convenient access to Interstate 295 and main thoroughfare US360/Mechanicsville Turnpike

| TRAFFIC COUNTS      |             |
|---------------------|-------------|
| Mechanicsville Tpke | 54,000 AADT |
| I-295               | 91,000 AADT |
| Bell Creek Rd       | 14,000 AADT |

**AVAILABLE SF:** 1 ACRES