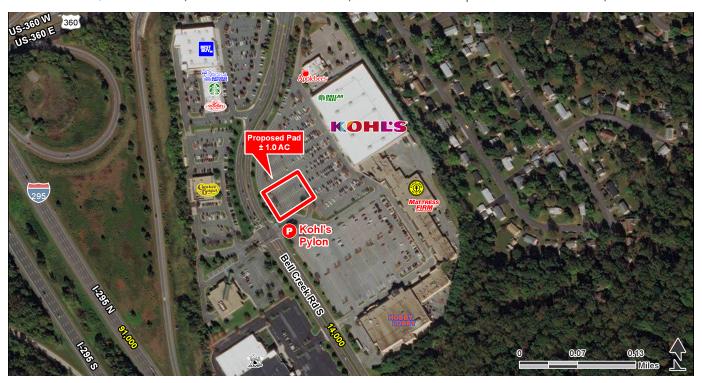

## KOHL'S ANCHORED PAD SITE

Mechanicsville, VA 23111 | 7390 Bell Creek Road | Mechanicsville Tpke & Bell Creek Rd | #308

- Kohl's outparcel opportunity available (approximately 1 acre)
- · Situated at the main signalized intersection into center
- · Located in Hanover Square Shopping Center, which is the dominant center in the trade area
- Convenient access to Interstate 295 and main thoroughfare US360/Mechanicsville Turnpike

| TRAFFIC COUNTS      |             |
|---------------------|-------------|
| Mechanicsville Tpke | 54,000 AADT |
| I-295               | 91,000 AADT |
| Bell Creek Rd       | 14,000 AADT |

**AVAILABLE SF:** 1 ACRES