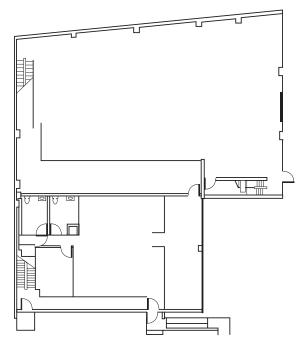

## ±6,900 Square Feet Available

As exclusive agent(s), we are pleased to offer the following space:

- ±6,900 Square Feet Total
- ±3,500 Square Foot Office on 2 Floors:
  - ±1,500 SF Ground Floor
  - ±2,000 SF 2nd Floor
- ±3,400 Square Foot Warehouse/Assembly/R&D
   Area with 2 Space Heaters and Grade Level Door
- HVAC
- Abundant Glassline
- Two Sets of Restrooms One on Each Floor
- 11 Parking Spaces
- Sprinklered
- Good Power
- Zoning: CMU (Corridor Mixed Use)
- ◆ Sale Price: \$3,500,000