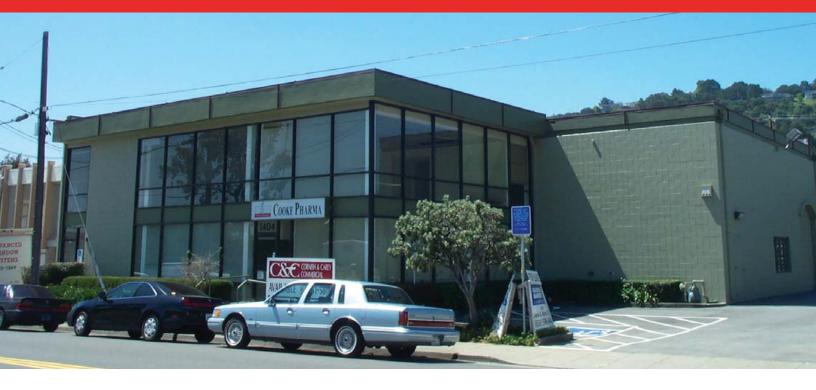

## For Sale 1404 Old County Road

Belmont, CA

## ±6,900 Square Feet Available

As exclusive agent(s), we are pleased to offer the following space:

- ±6,900 Square Feet Total
- ±3,500 Square Foot Office on 2 Floors:
  - ±1,500 SF Ground Floor
  - ±2,000 SF 2nd Floor
- ±3,400 Square Foot Warehouse/Assembly/R&D
   Area with 2 Space Heaters and Grade Level Door
- HVAC
- Abundant Glassline
- Two Sets of Restrooms One on Each Floor
- 11 Parking Spaces
- Sprinklered
- Good Power
- Zoning: CMU (Corridor Mixed Use)
- ◆ Sale Price: \$3,500,000