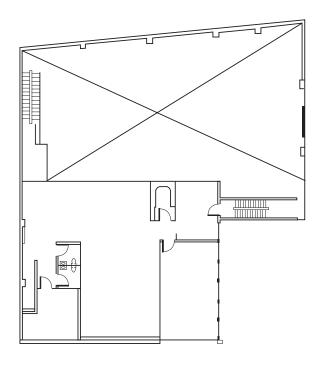

## ±6,900 Square Feet Available

As exclusive agent(s), we are pleased to offer the following space:

- ±6,900 Square Feet Total
- ±3,500 Square Foot Office on 2 Floors:
  - ±1,500 SF Ground Floor
  - ±2,000 SF 2nd Floor
- ±3,400 Square Foot Warehouse/Assembly/R&D
   Area with 2 Space Heaters and Grade Level Door
- HVAC
- Abundant Glassline
- Two Sets of Restrooms One on Each Floor
- 11 Parking Spaces
- Sprinklered
- Good Power
- Zoning: CMU (Corridor Mixed Use)
- ◆ Sale Price: \$3,500,000